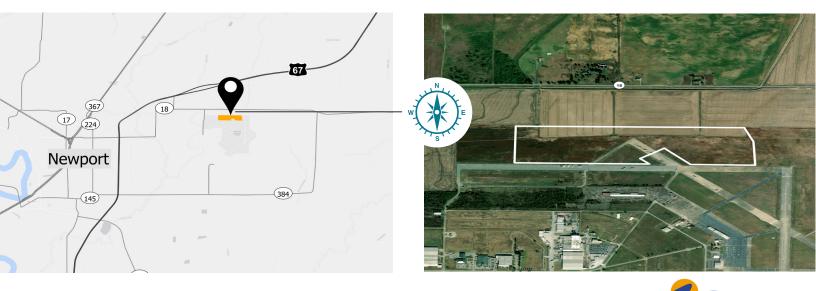

## NEWPORT AIRBASE INDUSTRIAL PARK SITE #1 Jackson County, Arkansas

ArkansasSiteSelection.com/Newport Airbase Industrial Park Site #1

Certified Entergy Arkansas Select Site

Anatal.

- 76-acre property, located in Newport, Arkansas, in the Airbase Industrial Park
- Hwy 67 (future I-57) one mile away
- Utilities are available at site boundary and easy to extend to need

## **Transportation Infrastructure**

| Transportation Infrastructure                                   |                                                     |                                                                                          |                                                                              |                                                       |      |
|-----------------------------------------------------------------|-----------------------------------------------------|------------------------------------------------------------------------------------------|------------------------------------------------------------------------------|-------------------------------------------------------|------|
| O INTERSTATES<br>Future I-57 (Hwy 67 Upgraded)<br>I-555<br>I-40 | <b>DISTANCE</b><br>1 Mile<br>28 Miles<br>47 Miles   | 0                                                                                        | <b>RAIL</b><br>Union Pacific RR<br>Missouri & Northern Arkan                 | DISTANCE<br>0.2 Miles<br>sas 4.1 Miles                |      |
| HIGHWAYS<br>US Hwy 67<br>AR - 18<br>AR- 384                     | <b>DISTANCE</b><br>1 Mile<br>0.2 Miles<br>2.4 Miles | ₹                                                                                        | <b>AIRPORT</b><br>Newport Municipal<br>Jonesboro Municipal                   | DISTANCE<br>0.7 Miles<br>32 Miles                     |      |
|                                                                 |                                                     |                                                                                          | <b>PORTS</b><br>Port of Osceola<br>Port of Memphis                           | <b>DISTANCE</b><br>69 Miles<br>70.6 Miles             |      |
| Utility Providers                                               |                                                     |                                                                                          | Demographics                                                                 |                                                       |      |
| <b>ELECTRICITY</b><br>Provider Entergy                          |                                                     | Ĵ                                                                                        | POPULATION (2022 ESRI)60 Minute Drive Time2                                  | <b>)</b><br>264,414                                   | - 1  |
| NATURAL GAS<br>Provider Summit Utilities                        |                                                     | G                                                                                        | TOTAL DAYTIME POPUL60 Minute Drive Time                                      |                                                       | - 1  |
| FIBER-OPTIC<br>Provider Cox Communica                           | ations                                              | G                                                                                        | <b>EMPLOYED CIVILAN POI</b><br>60 Minute Drive Time 1                        | <b>PULATION 16+ (2022 E</b><br>19,047                 | SRI) |
| TELECOMMUNICATIONS     Provider AT&T                            |                                                     |                                                                                          | <b>AVERAGE HOUSEHOLD INCOME (2022 ESRI)</b><br>60 Minute Drive Time \$69,318 |                                                       |      |
| WATER & SEWER<br>Provider Newport Municipal                     |                                                     | <ul> <li>PER CAPITA INCOME (2022 ESRI)</li> <li>60 Minute Drive Time \$27,123</li> </ul> |                                                                              |                                                       |      |
|                                                                 |                                                     |                                                                                          |                                                                              |                                                       |      |
| SITE MAPPING WATCH SITE VIDEOS                                  |                                                     | 3                                                                                        | 60 PHOTO TOUR                                                                | CERTIFICATION<br>DOCUMENTS                            |      |
|                                                                 |                                                     |                                                                                          |                                                                              |                                                       |      |
| Newport Economic<br>Development Commission                      |                                                     | Entergy Arkansas Project Managers                                                        |                                                                              |                                                       |      |
| Jon Chadwell<br>Executive Director<br>director@newportaredc.org |                                                     | стι                                                                                      | r <b>is Murphy</b><br>urph4@entergy.com<br>501.786.7173                      | Bentley Story<br>wstory1@entergy.c<br>C: 870.270.0712 | :om  |
| O: 870.523.1009<br>C: 870.503.0793                              |                                                     | kho                                                                                      | therine Holmstrom<br>Imst@entergy.com<br>70.830.2308                         |                                                       |      |
| SELECT<br>SITE<br>ENTERGY<br>ARKANSAS<br>Newport Airba          | ase Industrial Park                                 | Site                                                                                     | #1                                                                           |                                                       | )y   |