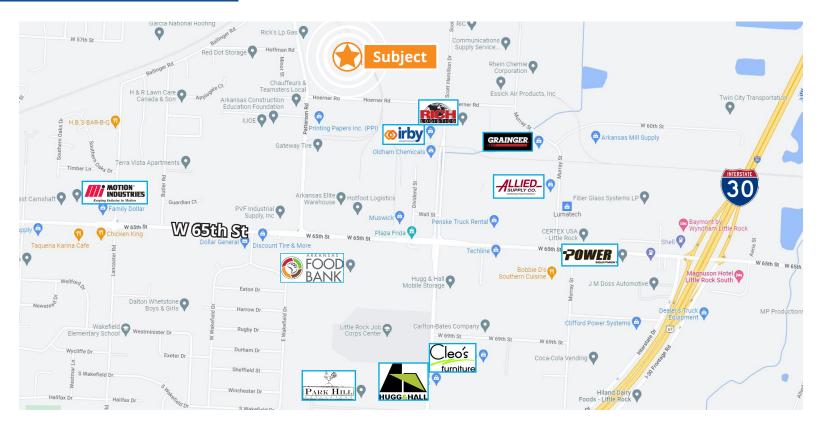

om/arkansas

# Warehouse & Distribution Facility with Abundant Secured Yard Space

**Hoerner** Road

# 4200 Hoerner Road, Little Rock, AR

### Features

- Extensive redevelopment underway
- Expected delivery: Q1 2023
- Available: 50,000 110,000 SF
- Lease rate: \$5.00/SF, NNN
- NNN estimate: \$0.50/SF
- Office and sprinkler: to suit and included in the above rate
- Up to 10 acres of lay-down yard
- Includes dock-high and drive-in doors
- Clear height: 18' 20'
- Steel frame/tilt/wall construction
- · Professionally managed by Colliers | Arkansas

Copyright © 2021 Colliers International.

Information herein has been obtained from sources deemed reliable, however its accuracy cannot be guaranteed. The user is required to conduct their own due diligence and verification.

## Neighborhood Map



## Renderings





~\*~~

1 Allied Drive, Suite 1500, Little Rock, AR 72202 P: +1 501 372 6161 colliers.com/arkansas

#### **Contact us:**

**Drew Holbert, CCIM, SIOR** +1 501 850 0756 drew.holbert@colliers.com

#### Andrew Wiechern +1 501 850 0733 andrew.wiechern@colliers.com