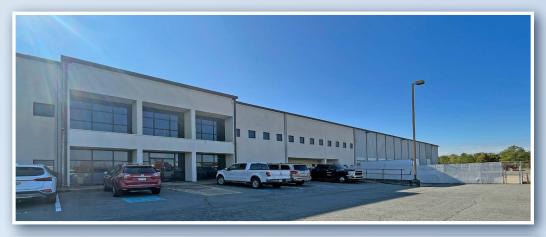

## 106,000 SF For Lease in North Little Rock

4300 Stockton Dr, North Little Rock, AR 72117

## Property Highlights

- 106.000 SF For Lease
  - ±26,000 SF of office space
  - ±80, 000 SF of warehouse space
- 4 Drive in Doors
- Sprinkled
- Easy access to I-40
- 2 miles to I-40
- Approximately 10 miles to Clinton National Airport
- 130 miles to Memphis
- 320 miles to Dallas
- Fenced yard space
- 9 Dock High Doors
  - Doors 1-8: 9'2" wide x 9' tall
  - Door 9: 14'x14'
- Clear Heights outlined on Page 5
- Available: September 1, 2023
- \$5.95 PSF NNN