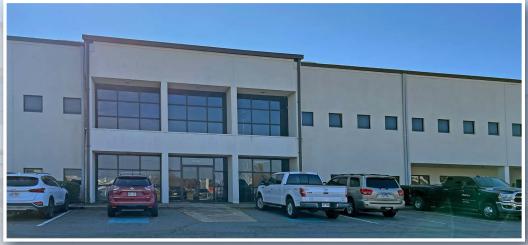

## 106,000 SF For Lease in North Little Rock

4300 Stockton Dr, North Little Rock, AR 72117

## Property Highlights

- 106.000 SF For Lease
  - ±26,000 SF of office space
  - ±80, 000 SF of warehouse space
- 4 Drive in Doors
- Sprinkled
- Easy access to I-40
- 2 miles to I-40
- Approximately 10 miles to Clinton National Airport
- 130 miles to Memphis
- 320 miles to Dallas
- Fenced yard space
- 9 Dock High Doors
  - Doors 1-8: 9'2" wide x 9' tall
  - Door 9: 14'x14'
- Clear Heights outlined on Page 5
- Available: September 1, 2023
- \$5.95 PSF NNN