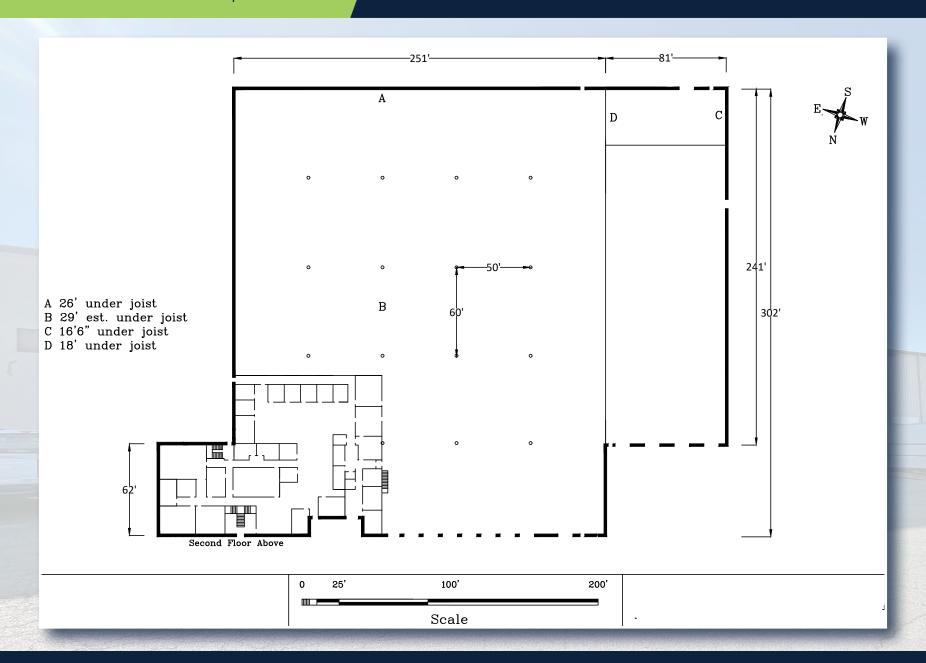

## Property Highlights

- 106.000 SF For Lease
  - ±26,000 SF of office space
  - ±80, 000 SF of warehouse space
- 4 Drive in Doors
- Sprinkled
- Easy access to I-40
- 2 miles to I-40
- Approximately 10 miles to Clinton National Airport
- 130 miles to Memphis
- 320 miles to Dallas
- Fenced yard space
- 9 Dock High Doors
  - Doors 1-8: 9'2" wide x 9' tall
  - Door 9: 14'x14'
- Clear Heights outlined on Page 5
- Available: September 1, 2023
- \$5.95 PSF NNN