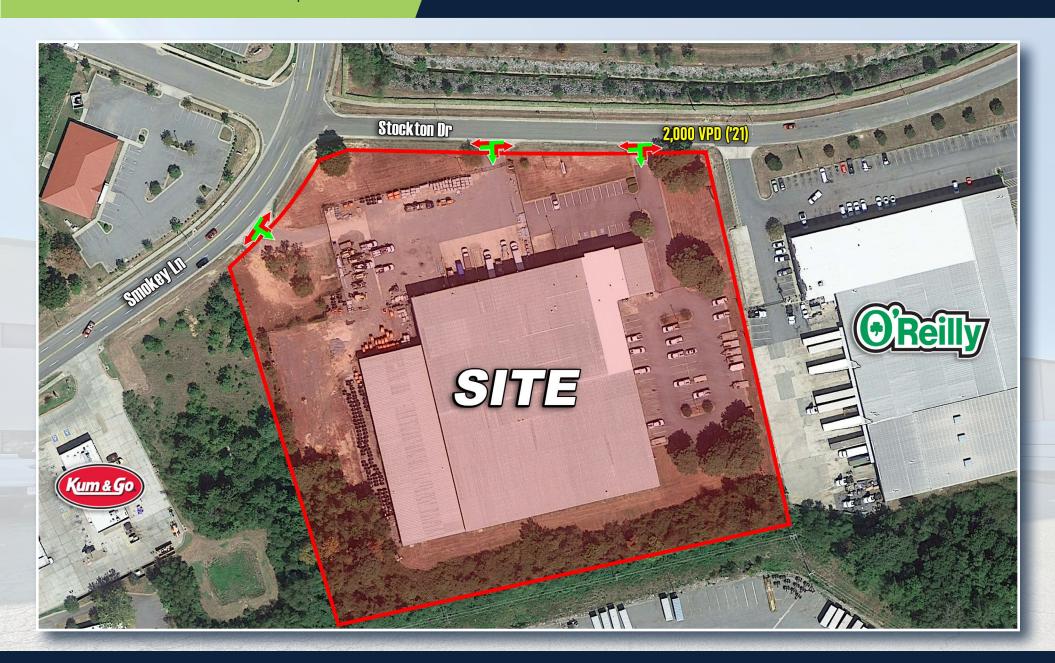

## 106,000 SF For Lease in North Little Rock

4300 Stockton Dr, North Little Rock, AR 72117

## Property Highlights

- 106.000 SF For Lease
  - ±26,000 SF of office space
  - ±80, 000 SF of warehouse space
- 4 Drive in Doors
- Sprinkled
- Easy access to I-40
- 2 miles to I-40
- Approximately 10 miles to Clinton National Airport
- 130 miles to Memphis
- 320 miles to Dallas
- Fenced yard space
- 9 Dock High Doors
  - Doors 1-8: 9'2" wide x 9' tall
  - Door 9: 14'x14'
- Clear Heights outlined on Page 5
- Available: September 1, 2023
- \$5.95 PSF NNN