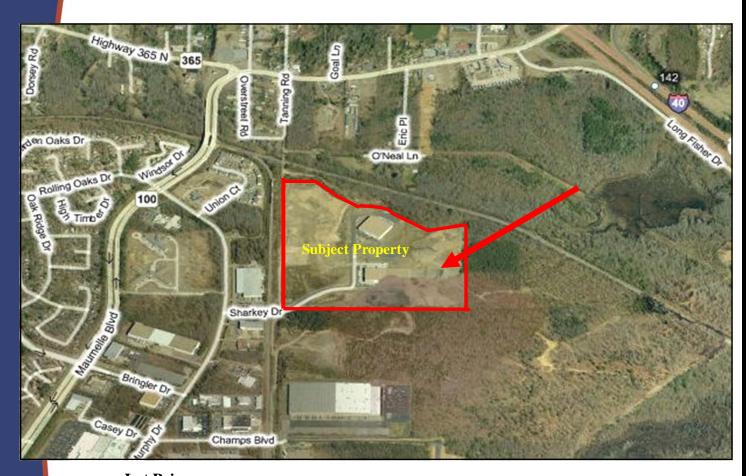

1501 N. University Avenue, Ste. 800 | Little Rock, AR 72207 | 501-664-7807 | www.rpmrealty.com

Sales Map of
Burkhalter Business Park
to the City of Maumelle, Pulaski County, AR.

Solid Map of
Burkhalter Business Park
to the City of Maumelle, Pulaski County, AR.

Solid Map of
Burkhalter Business Park
to the City of Maumelle, Pulaski County, AR.