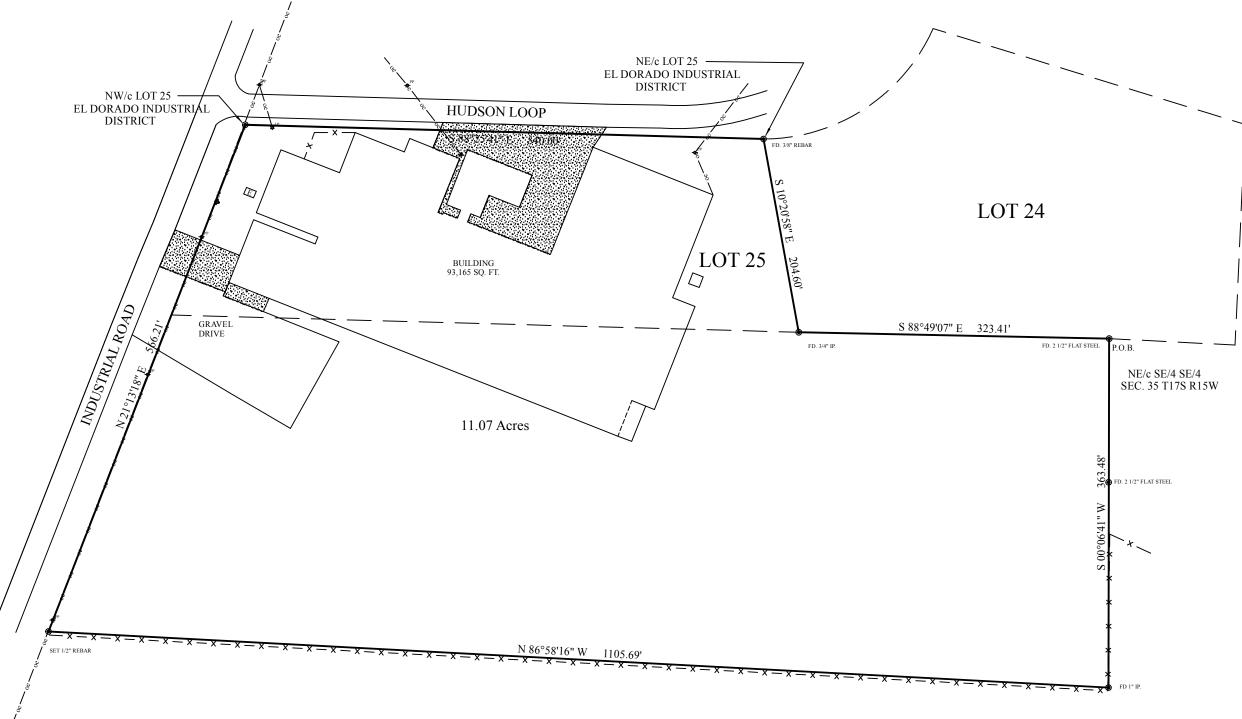

## LEGAL DESCRIPTION:

A part of the Southeast Quarter of the Southeast Quarter of Section 35, Township 17 South, Range 15 West, and all of Lot 25 of the El Dorado Industrial District, Union County, Arkansas, more particularly described as BEGINNING at an existing 2 1/2 inch Flat Steel at the Northeast Corner of the Southeast Quarter of the Southeast Quarter of said Section 35;

THENCE South 00 degrees 06 minutes 41 seconds West for a distance of 363.48 feet along the East line

of said forty to an existing 1 inch iron pipe;
THENCE North 86 degrees 58 minutes 16 seconds West for a distance of 1105.69 feet to the East line of Industrial Road;

THENCE North 21 degrees 13 minutes 18 seconds East for a distance of 566.21 feet along said East line to the Northwest corner of said Lot 25;
THENCE South 88 degrees 25 minutes 41 seconds East for a distance of 540.00 feet to an existing 3/8 inch

rebar at the Northeast corner of said Lot 25;

THENCE South 10 degrees 20 minutes 58 seconds East for a distance of 204.60 feet to an existing 3/4

inch iron pipe on the North line of said Southeast Quarter of the Southeast Quarter;
THENCE South 88 degrees 49 minutes 07 seconds East for a distance of 323.41 feet along the North line of said forty to the POINT OF BEGINNING, containing 11.07 acres more or less.

Bearings based on a survey for Woods Development Company, dated 8/30/1989, by Ball & Paulus Surveyors, Inc.

I certify this plat discloses the results of a survey made by me or under my direction on October 2, 2015 and improvements, as shown, are located on this property. Overlaps disclosed by this survey are as shown. Iron pins were also set or found at corners as indicated. This survey is true and correct to the best of my knowledge. This survey is subject to all previous mineral conveyances, reservations and exceptions to any valid rights of way of record, to all municipal, city, county, and state zoning laws, and to any protective covenants, easements or restrictions which may have been recorded in the records of Union County, Arkansas.

This property is outside of the floodplain according to FIRM Map #05139C0330C Date: September 28, 2007.