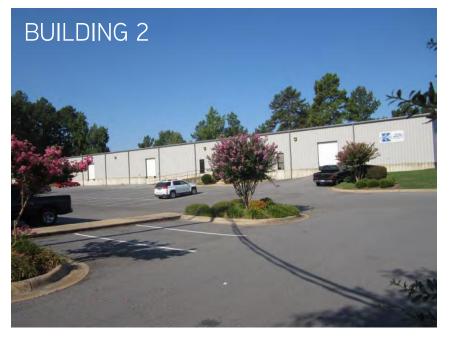

For Lease

100

**BUILDING 1** 

Brandon Place

5310 S. Shackleford & 7 Clearwater Dr, Little Rock, AR

GYNNASTICS

Brandon Dlace

DREW HOLBERT, CCIM, SIOR 501 372 6161 | 756 drew.holbert@colliers.com

### **KEY FEATURES/HIGHLIGHTS**

- > Suites C & D: 16,750 SF @ \$5.00/SF
- > Fully fenced truck court with automatic security gate and key card access

ARKANSAS WATER

**Clearwater Operation Maintenance Complex** 

5300

- > Upgraded exterior lighting system
- > Clear height of 18'
- > Approximately 1 mile to I-430
- > Zoned "I-1," Industrial Park District
- > The business park sits at the corner of Shackleford Road and Clearwater Drive