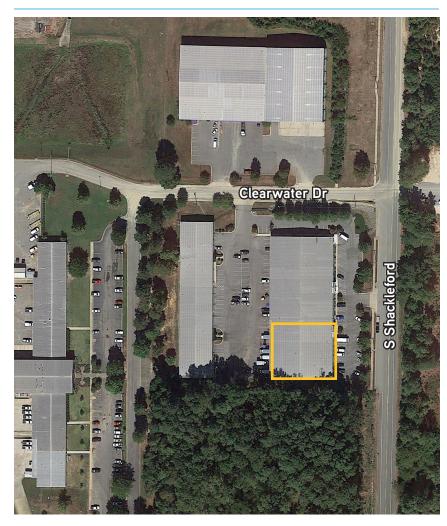

Clearwater Dr, Little Rock, AR

GYNNASTICS

Brandon Dlace

DREW HOLBERT, CCIM, SIOR 501 372 6161 | 756 drew.holbert@colliers.com

CASI RUNNELLS, RPA 501 372 6161 | 713 casi.runnells@colliers.com



### COLLIERS INTERNATIONAL

1 Allied Dr, Suite 1500 Little Rock, AR 72202 501 372 6161 www.colliers.com/arkansas

### **KEY FEATURES/HIGHLIGHTS**

- > Suites C & D: 16,750 SF @ \$5.00/SF
- > Fully fenced truck court with automatic security gate and key card access

ARKANSAS WATER

**Clearwater Operation Maintenance Complex** 

5300

- > Upgraded exterior lighting system
- > Clear height of 18'
- > Approximately 1 mile to I-430
- > Zoned "I-1," Industrial Park District
- > The business park sits at the corner of Shackleford Road and Clearwater Drive

# FOR LEASE > Warehouse Space





## AERIAL



### CONTACT US

DREW HOLBERT, CCIM, SIOR 501 372 6161 | 756 drew.holbert@colliers.com

CASI RUNNELLS, RPA 501 372 6161 | 713 casi.runnells@colliers.com

This document has been prepared by Colliers International for advertising and general information only. Colliers International makes no guarantees, representations or warranties of any kind, expressed or implied, regarding the information including, but not limited to, warranties of content, accuracy and reliability. Any interested party should undertake their own inquiries as to the accuracy of the information. Colliers International excludes unequivocally all inferred or implied terms, conditions and warranties arising out of this document and excludes all liability for loss and damages arising there from. This publication is the copyr