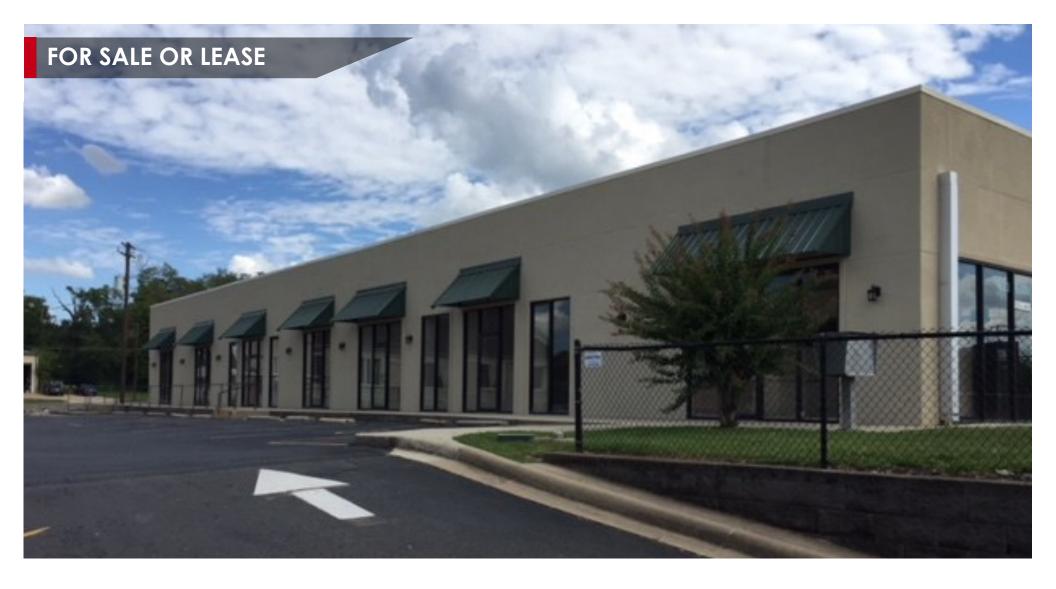

# **GRAND AVENUE PLAZA**

208-214 E. Grand Avenue Hot Springs, AR 71901

# **HIGHLIGHTS**

- Freestanding retail strip center
- Located on a highly trafficked intersection
- Ample parking

### **LOCATION**

208-214 E. Grand Ave. Hot Springs, AR 71901

#### **BUILDING SIZE**

±10,870 SF