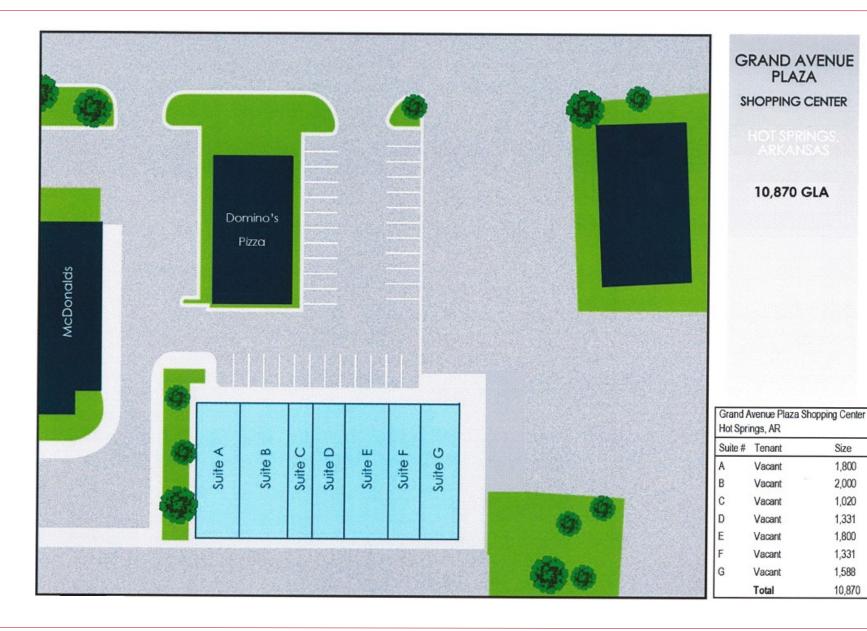

### GRAND AVENUE PLAZA SITE PLAN

Vacant Vacant

Vacant

Vacant

Vacant Vacant

Vacant Total

Size

1,800

2,000 1.020

1,331

1,800

1,331 1.588

10,870

PLAZA

10,870 GLA