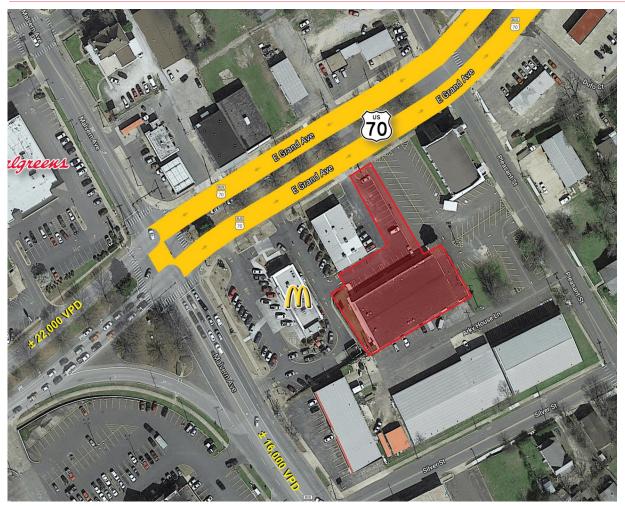

#### **PRICE**

**Contact Michael Gresback** 

| TRAFFIC COUNTS | VPD     |
|----------------|---------|
| @ Grand Ave    | ±22,000 |
| @ Malvern Ave  | ±16,000 |

| DEMOGRAPHICS    | 1 Mile   | 3 Miles  | 5 Miles  |
|-----------------|----------|----------|----------|
| Est. Population | 7,119    | 29,508   | 47,465   |
| Avg .HH Income  | \$38,399 | \$49,098 | \$56,562 |
| Est. Households | 3,248    | 13,043   | 21,190   |