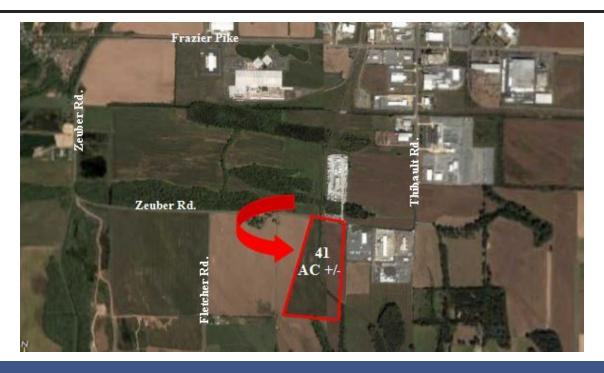

## **OFFERING SUMMARY**

**Sale Price:** \$27,500 per acre

**Price / SF:** \$0.63

Lot Size: 41 Acres +/-

**Zoning:** In County

Market: East

## PROPERTY HIGHLIGHTS

- 41 acres +/- South Little Rock Port
- All utilities available

Information is deemed reliable but is not guaranteed. Agency Disclosure: RPM Group is the agent for the owner of the property described herein.