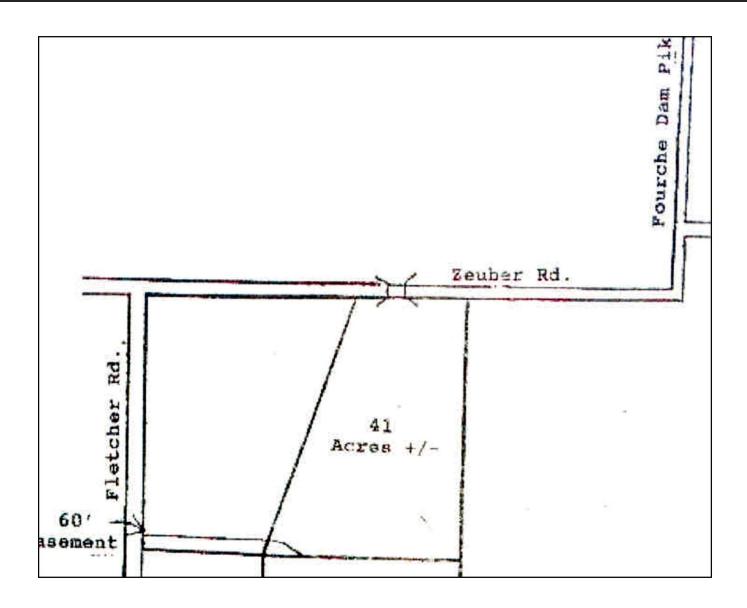

## **OFFERING SUMMARY**

**Sale Price:** \$27,500 per acre

**Price / SF:** \$0.63

Lot Size: 41 Acres +/-

**Zoning:** In County

Market: East

## PROPERTY HIGHLIGHTS

- 41 acres +/- South Little Rock Port
- All utilities available

Information is deemed reliable but is not guaranteed. Agency Disclosure: RPM Group is the agent for the owner of the property described herein.