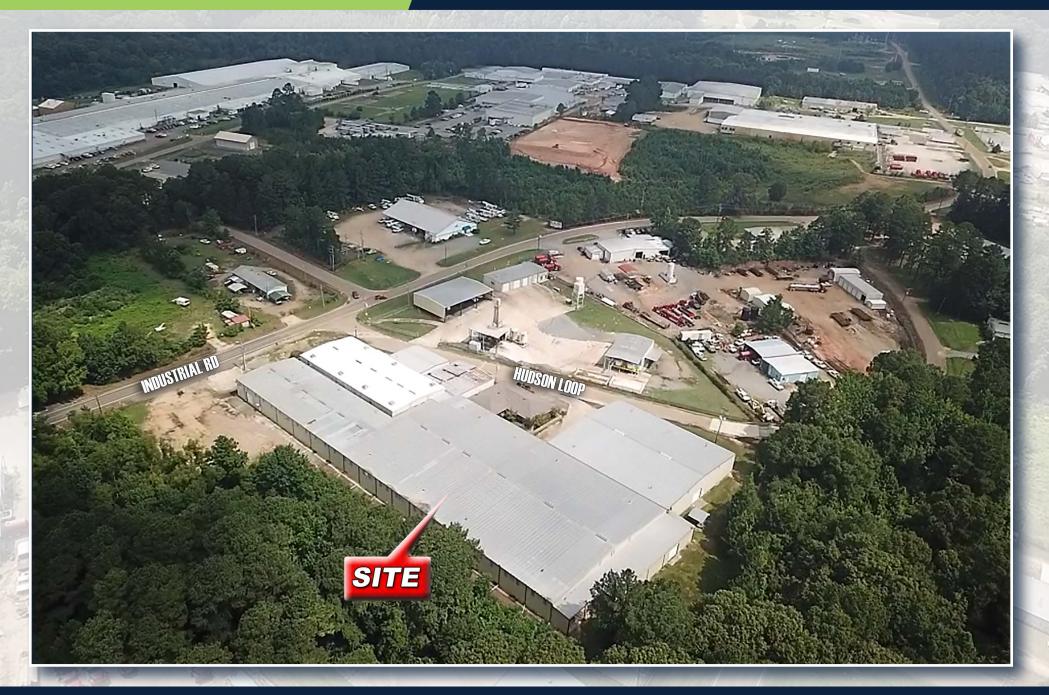

\$2.50 PSF NNN
- Clear Height: varies from 24 feet to 16 feet in the warehouse and manufacturing areas
- Dock High Doors: 5
- Drive in Doors: 6
- Ideal for a Manufacturer



# Demographics

| ARIN               | 1 Mile | 3 Mile | 5 Mile |
|--------------------|--------|--------|--------|
| 2021 Population    | 3,369  | 16,770 | 21,716 |
| Daytime Population | 3,450  | 21,131 | 25,761 |

Alex Cope | 501.978.4977 | alex@hathawaygroup.com

Jamie McLarty | 501.951.1812 | jmclarty@hathawaygroup.com

501.663.5400 | 2100 Riverdale Road, Suite 100, Little Rock, AR 72202 | HathawayGroup.com

All information contained herein has been obtained from sources deemed reliable. However, no warranty or guarantee is made as to the accuracy of this information.



# **EL DORADO AERIAL**





# SITE AERIAL





#### **PROPERTY PHOTOS**









#### SITE SURVEY



Bearings based on a survey for Woods Development Company, dated 8/30/1989, by Ball & Paulus Surveyors, Inc.





#### **AEDC DRAWING**



501.663.5400 | 2100 Riverdale Road, Suite 100, Little Rock, AR 72202 | HathawayGroup.com

All information contained herein has been obtained from sources deemed reliable. However, no warranty or guarantee is made as to the accuracy of this information.