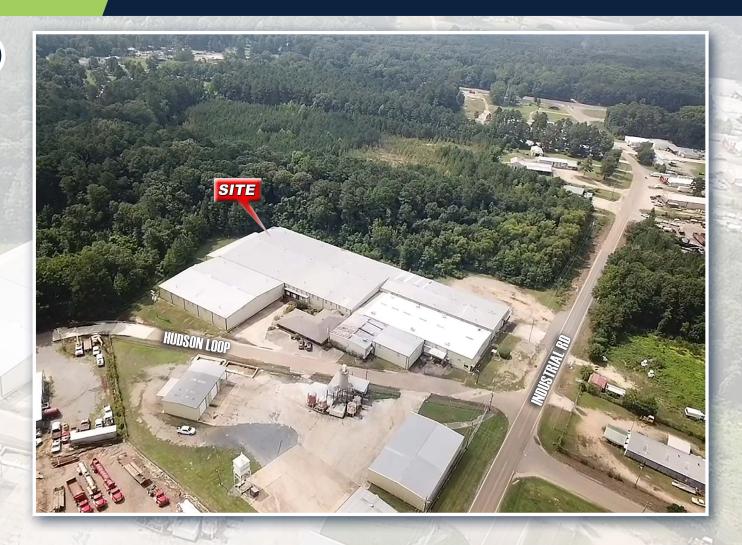

# Hathaway Group

Commercial Real Estate

# Industrial Building For Sale or Lease

131 Hudson Loop | El Dorado, Arkansas 71730

### Property Highlights

- Building Size: 98,793 SF (10,000 SF is office space)
- Land: 11.07 acres
- Price: \$1,600,000 (\$16.20 PSF)
- Lease Rate: \$2.50 PSF NNN
- Clear Height: varies from 24 feet to 16 feet in the warehouse and manufacturing areas
- Dock High Doors: 5
- Drive in Doors: 6
- Ideal for a Manufacturer



# Demographics

| ARIN               | 1 Mile | 3 Mile | 5 Mile |
|--------------------|--------|--------|--------|
| 2021 Population    | 3,369  | 16,770 | 21,716 |
| Daytime Population | 3,450  | 21,131 | 25,761 |

Alex Cope | 501.978.4977 | alex@hathawaygroup.com

Jamie McLarty | 501.951.1812 | jmclarty@hathawaygroup.com

501.663.5400 | 2100 Riverdale Road, Suite 100, Little Rock, AR 72202 | HathawayGroup.com

All information contained herein has been obtained from sources deemed reliable. However, no warranty or guarantee is made as to the accuracy of this information.



# **EL DORADO AERIAL**





# SITE AERIAL





#### **PROPERTY PHOTOS**









#### SITE SURVEY



Bearings based on a survey for Woods Development Company, dated 8/30/1989, by Ball & Paulus Surveyors, Inc.





#