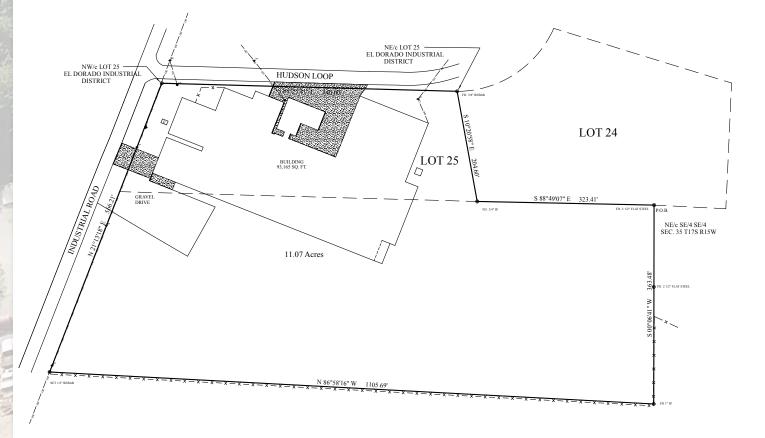

#### SITE SURVEY

Bearings based on a survey for Woods Development Company, dated 8/30/1989, by Ball & Paulus Surveyors, Inc.