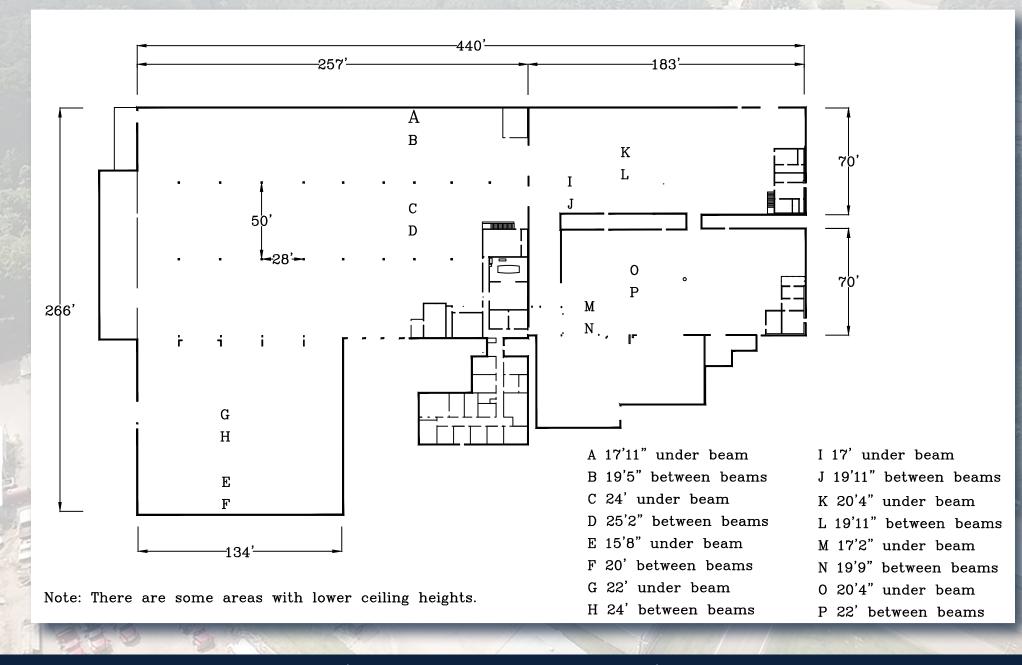

#### **AEDC DRAWING**

501.663.5400 | 2100 Riverdale Road, Suite 100, Little Rock, AR 72202 | HathawayGroup.com

All information contained herein has been obtained from sources deemed reliable. However, no warranty or guarantee is made as to the accuracy of this information.

### Property Highlights

- Building Size: 98,793 SF (10,000 SF is office space)
- Land: 11.07 acres
- Price: \$1,600,000 (\$16.20 PSF)
- Lease Rate: \$2.50 PSF NNN
- Clear Height: varies from 24 feet to 16 feet in the warehouse and manufacturing areas
- Dock High Doors: 5
- Drive in Doors: 6
- Ideal for a Manufacturer