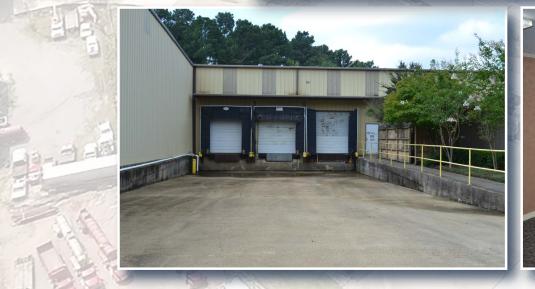

#### **PROPERTY PHOTOS**

### Property Highlights

- Building Size: 98,793 SF (10,000 SF is office space)
- Land: 11.07 acres
- Price: \$1,600,000 (\$16.20 PSF)
- Lease Rate: \$2.50 PSF NNN
- Clear Height: varies from 24 feet to 16 feet in the warehouse and manufacturing areas
- Dock High Doors: 5
- Drive in Doors: 6
- Ideal for a Manufacturer