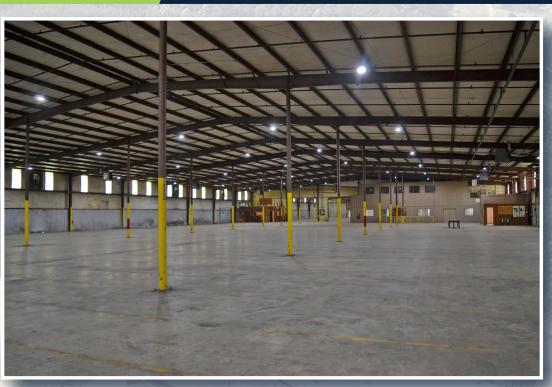

varies from 24 feet to 16 feet in the warehouse and manufacturing areas
- Dock High Doors: 5
- Drive in Doors: 6
- Ideal for a Manufacturer



# Demographics

| ARIN               | 1 Mile | 3 Mile | 5 Mile |
|--------------------|--------|--------|--------|
| 2021 Population    | 3,369  | 16,770 | 21,716 |
| Daytime Population | 3,450  | 21,131 | 25,761 |

Alex Cope | 501.978.4977 | alex@hathawaygroup.com

Jamie McLarty | 501.951.1812 | jmclarty@hathawaygroup.com

501.663.5400 | 2100 Riverdale Road, Suite 100, Little Rock, AR 72202 | HathawayGroup.com

All information contained herein has been obtained from sources deemed reliable. However, no warranty or guarantee is made as to the accuracy of this information.



# **EL DORADO AERIAL**





# SITE AERIAL





#### **PROPERTY PHOTOS**









#### SITE SURVEY



Bearings based on a survey for Woods Development Company, dated 8/30/1989, by Ball & Paulus Surveyors, Inc.





#### **AEDC DRAWING**



501.663.5400 | 2100 Riverdale Road, Suite 100, Little Rock, AR 72202 | HathawayGroup.com

All information contained herein has been obtained from sources deemed reliable. However, no warranty or guarantee is made as to the accuracy of this information.