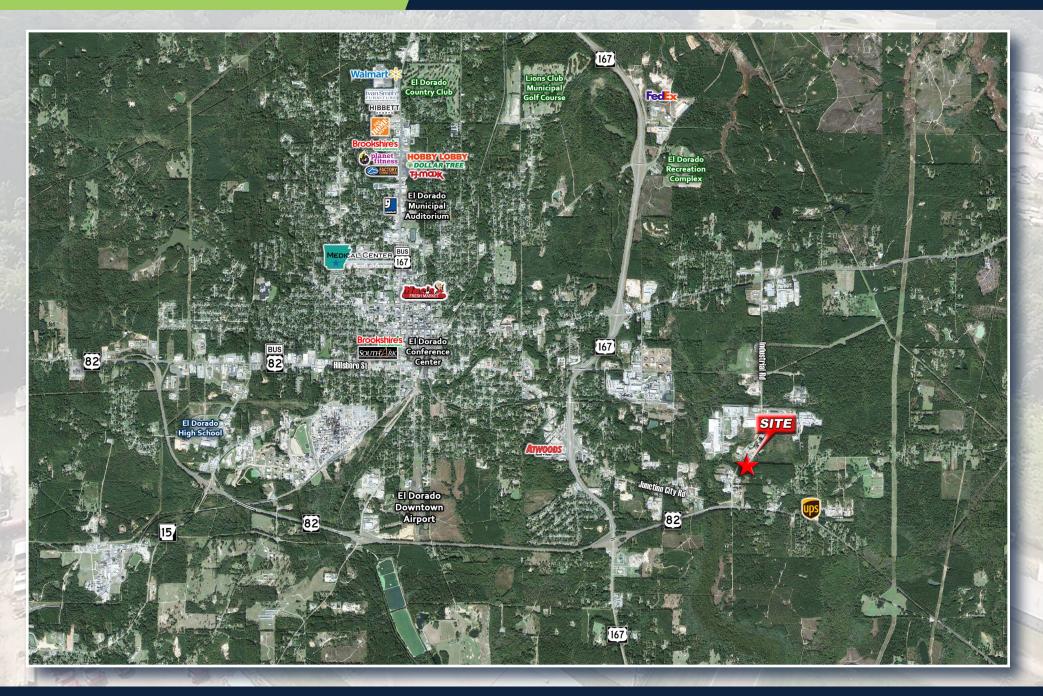

PSF)
- Lease Rate: \$2.50 PSF NNN
- Clear Height: varies from 24 feet to 16 feet in the warehouse and manufacturing areas
- Dock High Doors: 5
- Drive in Doors: 6
- Ideal for a Manufacturer



# Demographics

| ARIN               | 1 Mile | 3 Mile | 5 Mile |
|--------------------|--------|--------|--------|
| 2021 Population    | 3,369  | 16,770 | 21,716 |
| Daytime Population | 3,450  | 21,131 | 25,761 |

Alex Cope | 501.978.4977 | alex@hathawaygroup.com

Jamie McLarty | 501.951.1812 | jmclarty@hathawaygroup.com

501.663.5400 | 2100 Riverdale Road, Suite 100, Little Rock, AR 72202 | HathawayGroup.com

All information contained herein has been obtained from sources deemed reliable. However, no warranty or guarantee is made as to the accuracy of this information.



# **EL DORADO AERIAL**





# SITE AERIAL





#### **PROPERTY PHOTOS**









#### SITE SURVEY



Bearings based on a survey for Woods Development Company, dated 8/30/1989, by Ball & Paulus Surveyors, Inc.





#### **AEDC DRAWING**



501.663.5400 | 2100 Riverdale Road, Suite 100, Little Rock, AR 72202 | HathawayGroup.com

All information contained herein has been obtained from sources deemed reliable. However, no warranty or guarantee is made as to the accuracy of this information.