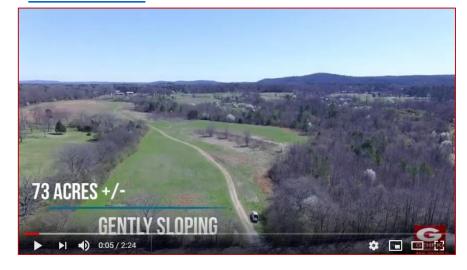

## Highway 290 & Red Oak Drive, Hot Springs, Arkansas

This property is located on Hwy 290 near the Carpenter Dam Road intersection. It has nearly 1,400 feet of frontage on the highway with additional frontage and access on Red Oak Drive and Twin Oaks Drive. It is located in south Hot Springs outside the City limits.

Brian Gehrki, Principal Broker 501-258-5500

bgehrki@yahoo.com

PRICE: \$1,450,000 (\$19,900/AC)

## drone video

GEHRKI COMMERCIAL REAL ESTATE Gehrki Commercial Real Estate 835 Central Avenue, Suite 200 Hot Springs, AR 71901 501-623-2200 Gehrki.com

This information has been secured from sources we believe to be reliable, but we make no representations or warranties, expressed or implied, as to the accuracy of the information. References to square footage or acres are approximate. Buyer must verify the information and bears all risk for any inaccuracies. Agency Disclosure: Gehrki Commercial Real Estate represents the owner of the property described in the marketing information provided.