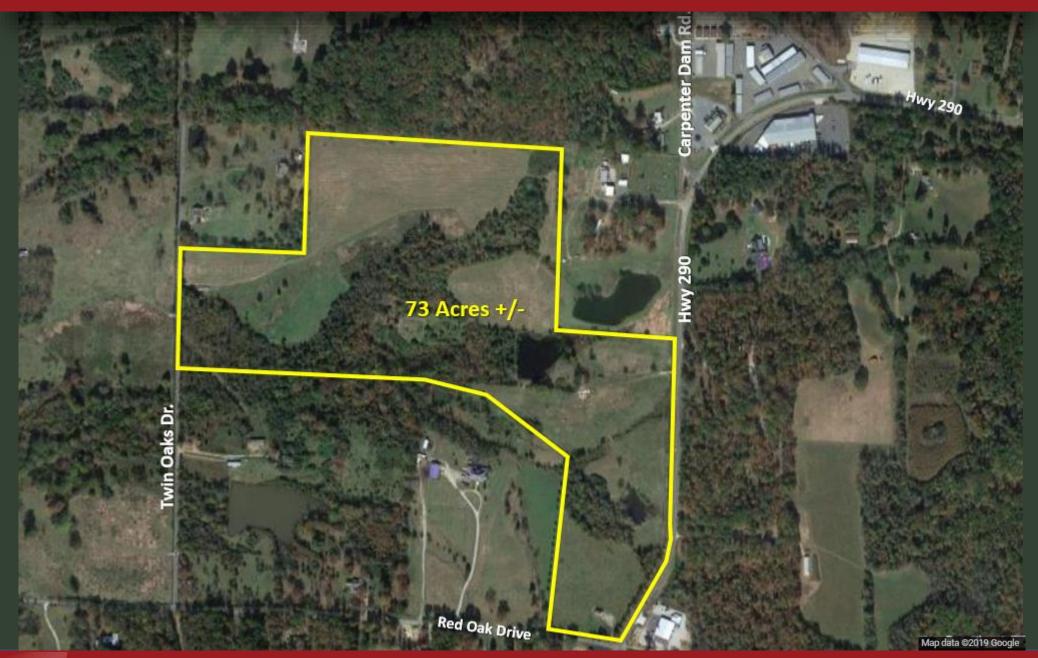

## Highway 290 & Red Oak Drive, Hot Springs, Arkansas

This property is located on Hwy 290 near the Carpenter Dam Road intersection. It has nearly 1,400 feet of frontage on the highway with additional frontage and access on Red Oak Drive and Twin Oaks Drive. It is located in south Hot Springs outside the City limits.

Brian Gehrki, Principal Broker 501-258-5500

bgehrki@yahoo.com

PRICE: \$1,450,000 (\$19,900/AC)