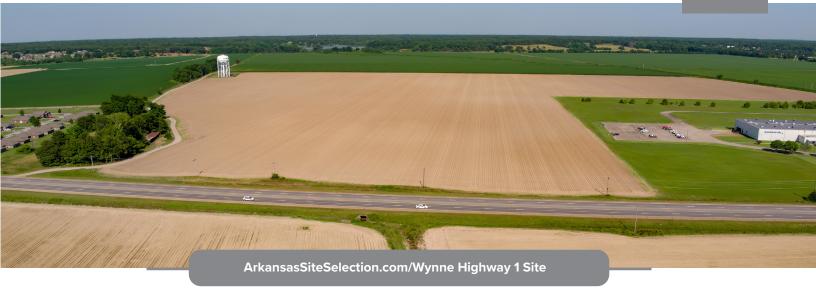

## **WYNNE HIGHWAY 1 SITE**

Cross County, Arkansas

- Certified Entergy Arkansas Select Site
- 37.5-acre certified property, located in Wynne, Arkansas, is located on 5-lane U.S. Highway 1, just 11 miles north of I-40
- Great industrial site with utilities running along the highway frontage
- City of Wynne sits to the north of the property and Eakas Corporation to the south