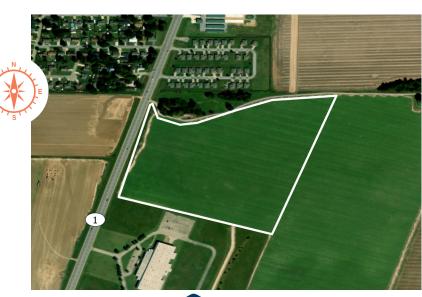

## **WYNNE HIGHWAY 1 SITE**

Cross County, Arkansas

- Certified Entergy Arkansas Select Site
- 37.5-acre certified property, located in Wynne, Arkansas, is located on 5-lane U.S. Highway 1, just 11 miles north of I-40
- Great industrial site with utilities running along the highway frontage
- City of Wynne sits to the north of the property and Eakas Corporation to the south

Total acres