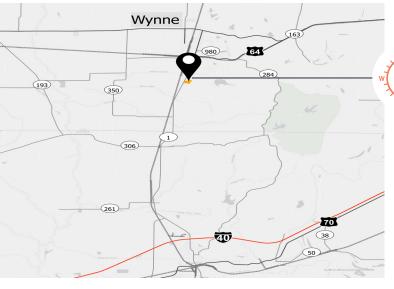

## **WYNNE HIGHWAY 1 SITE**

Cross County, Arkansas

- Certified Entergy Arkansas Select Site
- 37.5-acre certified property, located in Wynne, Arkansas, is located on 5-lane U.S. Highway 1, just 11 miles north of I-40
- Great industrial site with utilities running along the highway frontage
- City of Wynne sits to the north of the property and Eakas Corporation to the south

#### **Transportation Infrastructure**

INTERSTATES I-40 I-555 **DISTANCE**11 Miles
29 Miles

RAIL Unio

Union Pacific RR

**DISTANCE** 0.2 Miles

A

HIGHWAYS State Hwy 1 State Hwy 284 US Hwy 64 DISTANCE
0 Miles
1.6 Miles
3.7 Miles