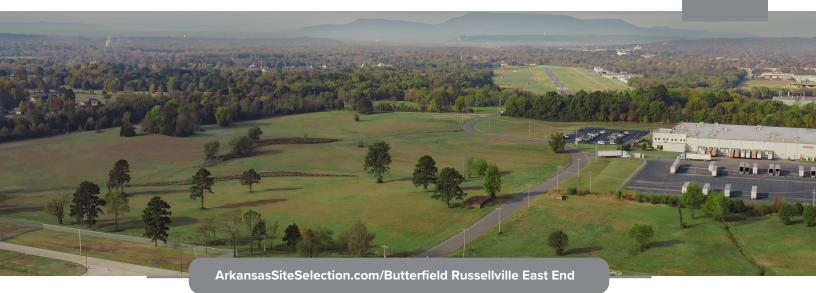

# BUTTERFIELD -RUSSELLVILLE EAST END

## Pope County, Arkansas

- Certified Entergy Arkansas Select Site
- 44-acre property, located in Russellville, Arkansas, in the Russellville East End Industrial Park and just 1.5 miles to I-40
- Utilities are available on site
- No wetlands, no endangered species, no environmental concerns or cultural issues
- Zoned light industrial and has established existing industry in the park