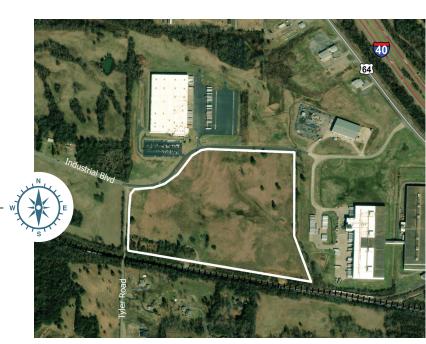

## Pope County, Arkansas

- Certified Entergy Arkansas Select Site
- 44-acre property, located in Russellville, Arkansas, in the Russellville East End Industrial Park and just 1.5 miles to I-40
- Utilities are available on site
- No wetlands, no endangered species, no environmental concerns or cultural issues
- Zoned light industrial and has established existing industry in the park

44.4

Total acres