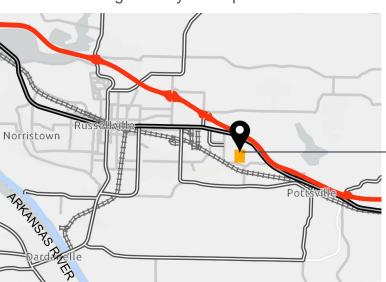

#### Butterfield - Russellville East End

RUSSELLVILLE REGIONAL ECONOMIC DEVELOPMENT ALLIANCE

Pope County, Arkansas

|                               | HIG                                    |                         |                                            |  | BHTS         | 5                                           |            |                           |                                            |         |
|-------------------------------|----------------------------------------|-------------------------|--------------------------------------------|--|--------------|---------------------------------------------|------------|---------------------------|--------------------------------------------|---------|
| Transportation Infrastructure |                                        |                         |                                            |  |              |                                             |            |                           |                                            |         |
| 0                             | INTERSTATES<br>I-40<br>I-430           |                         | <b>DISTANCE</b><br>1.4 Miles<br>50.4 Miles |  | 0            | <b>RAIL</b><br>Union Pacific                | RR         |                           | <b>DISTANCE</b><br>0 Miles                 | ų       |
| /                             | HIGHWAYS<br>US HWY 64<br>State Hwy 331 |                         | <b>DISTANCE</b><br>0.2 Miles<br>0.4 Miles  |  | ₹            | AIRPORT<br>Russellville R<br>Little Rock Na |            | port                      | <b>DISTANCE</b><br>0.9 Miles<br>60.7 Miles |         |
|                               |                                        |                         |                                            |  | ٢            | PORTS<br>Port of Darda<br>Port of Little    |            |                           | <b>DISTANCE</b><br>4.9 Miles<br>51.7 Miles |         |
| Utility Providers             |                                        |                         |                                            |  | Demographics |                                             |            |                           |                                            |         |
| 9                             | <b>ELECTRICITY</b><br>Provider         | Entergy                 |                                            |  | G            | POPULATIC<br>60 Minute D                    |            |                           | 5                                          |         |
| 0                             | NATURAL GAS<br>Provider                | Summit Utilities        |                                            |  | Ĵ            | <b>TOTAL DAY</b><br>60 Minute D             |            | <b>ILATION</b><br>288,05  |                                            |         |
|                               | FIBER-OPTIC<br>Provider                | Centurylink             |                                            |  | G            | EMPLOYED<br>60 Minute D                     |            | <b>OPULAT</b><br>135,852  | <b>10N 16+ (2022</b><br>2                  | 2 ESRI) |
| <b>?</b>                      | <b>TELECOMMUN</b><br>Provider          | ICATIONS<br>Centurylink |                                            |  | \$           | AVERAGE H<br>60 Minute D                    |            | <b>D INCON</b><br>\$75,68 | <b>ME (2022 ESRI)</b><br>4                 |         |
|                               | WATER & SEWE                           | R                       |                                            |  | \$           | PER CAPITA                                  | A INCOME ( | 2022 ESI                  | RI)                                        |         |