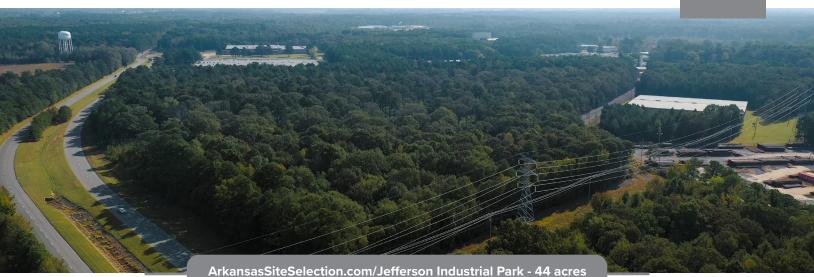

## JEFFERSON INDUSTRIAL PARK -44 ACRES

Jefferson County, Arkansas

- Certified Entergy Arkansas Select Site
- 44-acre property, located in Pine Bluff, Arkansas, in the Jefferson Industrial Park and just 2 miles to I-530
- Utilities are available on site
- No wetlands, no endangered species, no environmental concerns or cultural issues
- Zoned industrial and has established existing industry in the park