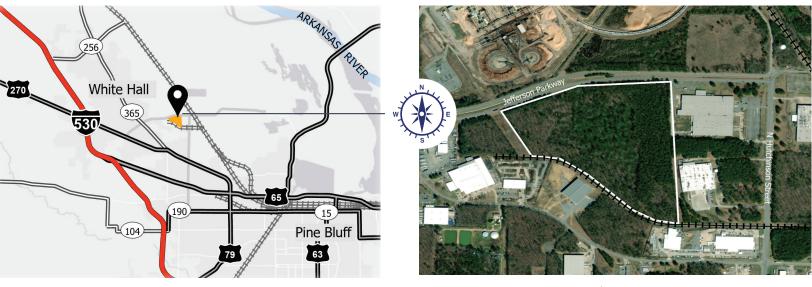

## JEFFERSON INDUSTRIAL PARK -44 ACRES

Jefferson County, Arkansas

- Certified Entergy Arkansas Select Site
- 44-acre property, located in Pine Bluff, Arkansas, in the Jefferson Industrial Park and just 2 miles to I-530
- Utilities are available on site
- No wetlands, no endangered species, no environmental concerns or cultural issues
- Zoned industrial and has established existing industry in the park