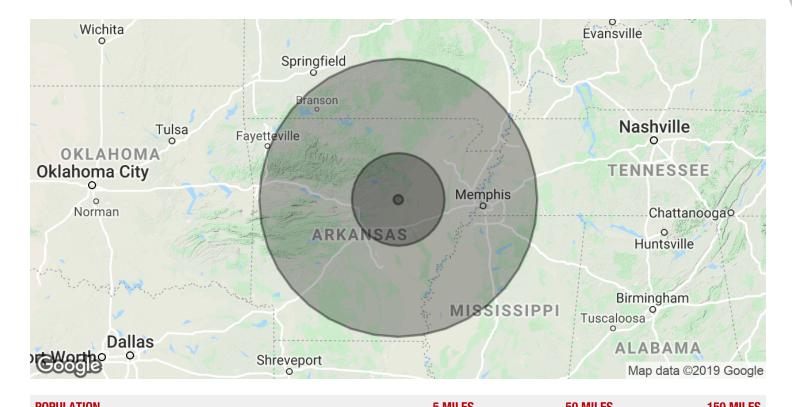

# SEARCY, AR INDUSTRIAL LAND AND BUILDINGS FOR SALE AND LEASE

| POPULATION                                     | 5 MILES   | 50 MILES  | 150 MILES |
|------------------------------------------------|-----------|-----------|-----------|
| Total Population                               | 17,103    | 458,633   | 4,462,906 |
| Median age                                     | 30.5      | 38.2      | 37.4      |
| Median age (Male)                              | 29.9      | 37.2      | 36.0      |
| Median age (Female)                            | 31.2      | 39.0      | 38.7      |
|                                                |           |           |           |
| HOUSEHOLDS & INCOME                            | 5 MILES   | 50 MILES  | 150 MILES |
| Total households                               | 6,132     | 179,477   | 1,683,416 |
| # of persons per HH                            | 2.8       | 2.6       | 2.7       |
| Average HH income                              | \$46,436  | \$54,551  | \$55,046  |
| Average house value                            | \$140,295 | \$132,437 | \$158,095 |
| * Demographic data derived from 2010 US Census |           |           |           |