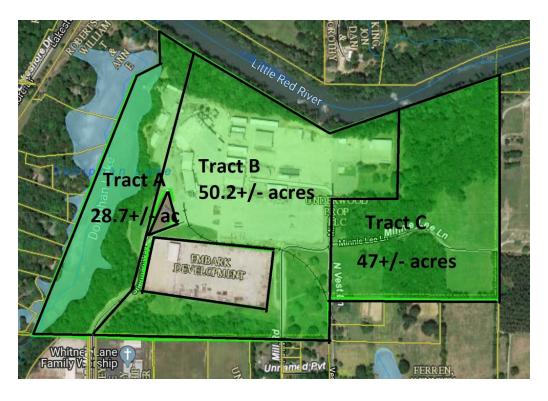

## **PROPERTY OVERVIEW**

Large industrial complex within city limits of Searcy, AR. Three tracts totaling 125.9+/- acres on the banks of the beautiful Red River. This property features 16 for-lease industrial buildings totaling 211,575 +/- square feet. Tract A (28.7+/- acres) and Tract B (50.2+/- acres) contain the industrial complex, while tract C (47+/- acres) is land with great potential for additional industrial or residential subdivision development. Tracts can be purchased all together or separately.

### **PROPERTY HIGHLIGHTS**

- 4 WAYS TO BUY: 1. Tract A: 28.7+/- acres with 14,425 square foot industrial buildings for \$495,000.00
- 2. Tract B: 50.2 +- acres with 197,150 square foot industrial buildings for \$3,274,000.00
- 3. Tract C: 47+/- acres for development for \$470,000.00
- 4. All 3 tracts together for \$4,239,000.00
- Total of 16 industrial buildings, 15 of these are available for lease for a total of 197,150 available square feet. Buildings vary in size and are available at \$2.50/ sqft.
- Leased building brings \$37,800 in annual revenue!