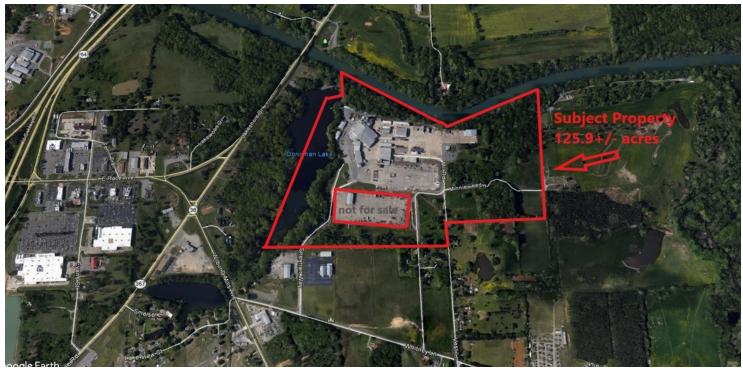

## **OFFERING SUMMARY**

**SALE PRICE:** \$4,239,000

LOT SIZE: 125.9 Acres

BUILDING SIZE: 211,575 SF

**PRICE / SF:** \$20.04

## **PROPERTY OVERVIEW**

Large industrial complex within city limits of Searcy, AR. Three tracts totaling 125.9+/- acres on the banks of the beautiful Red River. This property features 16 for-lease industrial buildings totaling 211,575 +/- square feet. Tract A (28.7+/- acres) and Tract B (50.2+/- acres) contain the industrial complex, while tract C (47+/- acres) is land with great potential for additional industrial or residential subdivision development. Tracts can be purchased all together or separately.