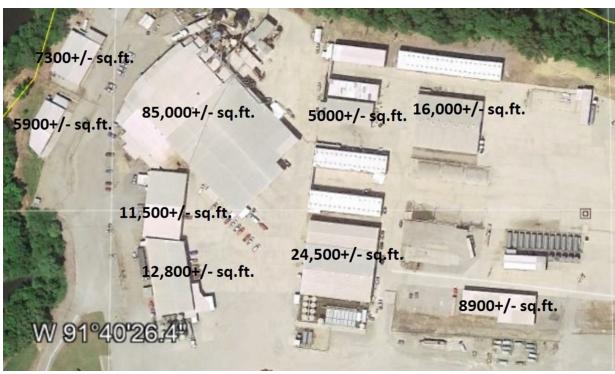

## **OFFERING SUMMARY**

**SALE PRICE:** \$4,239,000

LOT SIZE: 125.9 Acres

BUILDING SIZE: 211,575 SF

**PRICE / SF:** \$20.04

### **PROPERTY HIGHLIGHTS**

- 4 WAYS TO BUY: 1. Tract A: 28.7+/- acres with 14,425 square foot industrial buildings for \$495,000.00
- 2. Tract B: 50.2 +- acres with 197,150 square foot industrial buildings for \$3,274,000.00
- 3. Tract C: 47+/- acres for development for \$470,000.00
- 4. All 3 tracts together for \$4,239,000.00
- Total of 16 industrial buildings, 15 of these are available for lease for a total of 197,150 available square feet. Buildings vary in size and are available at \$2.50/ sqft.
- Leased building brings \$37,800 in annual revenue!