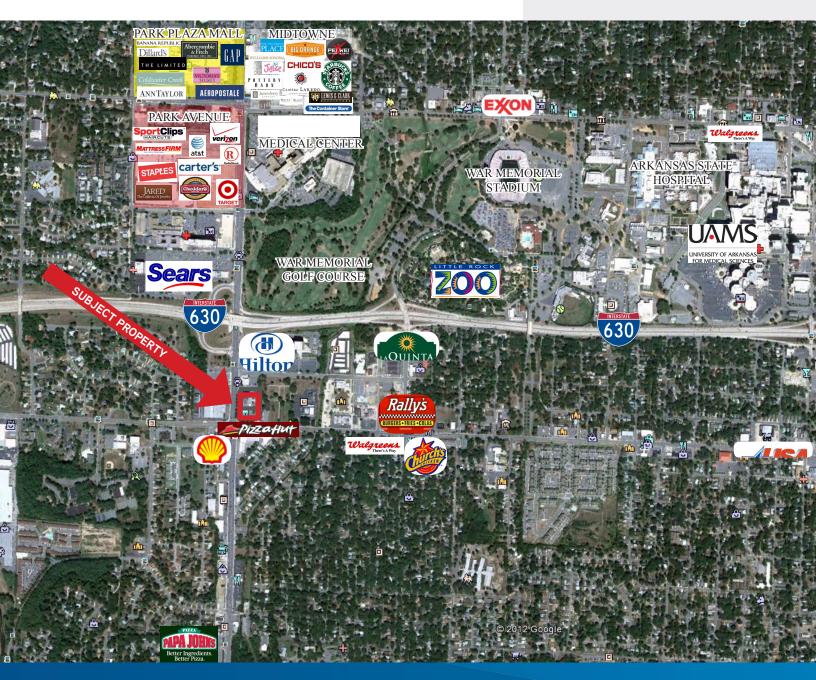

## The University Tower Building > Aerial View

The University Tower Building is located on I-630 1.5 miles south of Park Plaza Mall, Park Avenue and Target. It is conveniently situated 3 miles north of the University of Arkansas at Little Rock and 1 mile south of the St. Vincent Infirmary Medical Center and St. Vincent Doctors Hospital. The area provides excellent access to hotel, restaurant, and banking services.

Minutes from I-630, shopping, restaurants, hospitals, hotels and UALR.