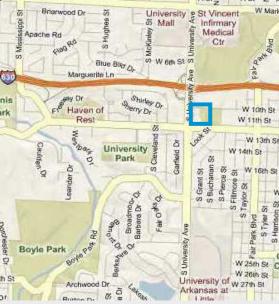

# The University Tower Building

1123 S. UNIVERSITY AVE., LITTLE ROCK, AR 72204

This prime midtown office building offers easy access to downtown and west Little Rock as well as other areas of the city. Located on University off I-630, as a primary midtown corridor on the southeast corner of University and 12th Street.

## The University Tower Building > Aerial View

The University Tower Building is located on I-630 1.5 miles south of Park Plaza Mall, Park Avenue and Target. It is conveniently situated 3 miles north of the University of Arkansas at Little Rock and 1 mile south of the St. Vincent Infirmary Medical Center and St. Vincent Doctors Hospital. The area provides excellent access to hotel, restaurant, and banking services.