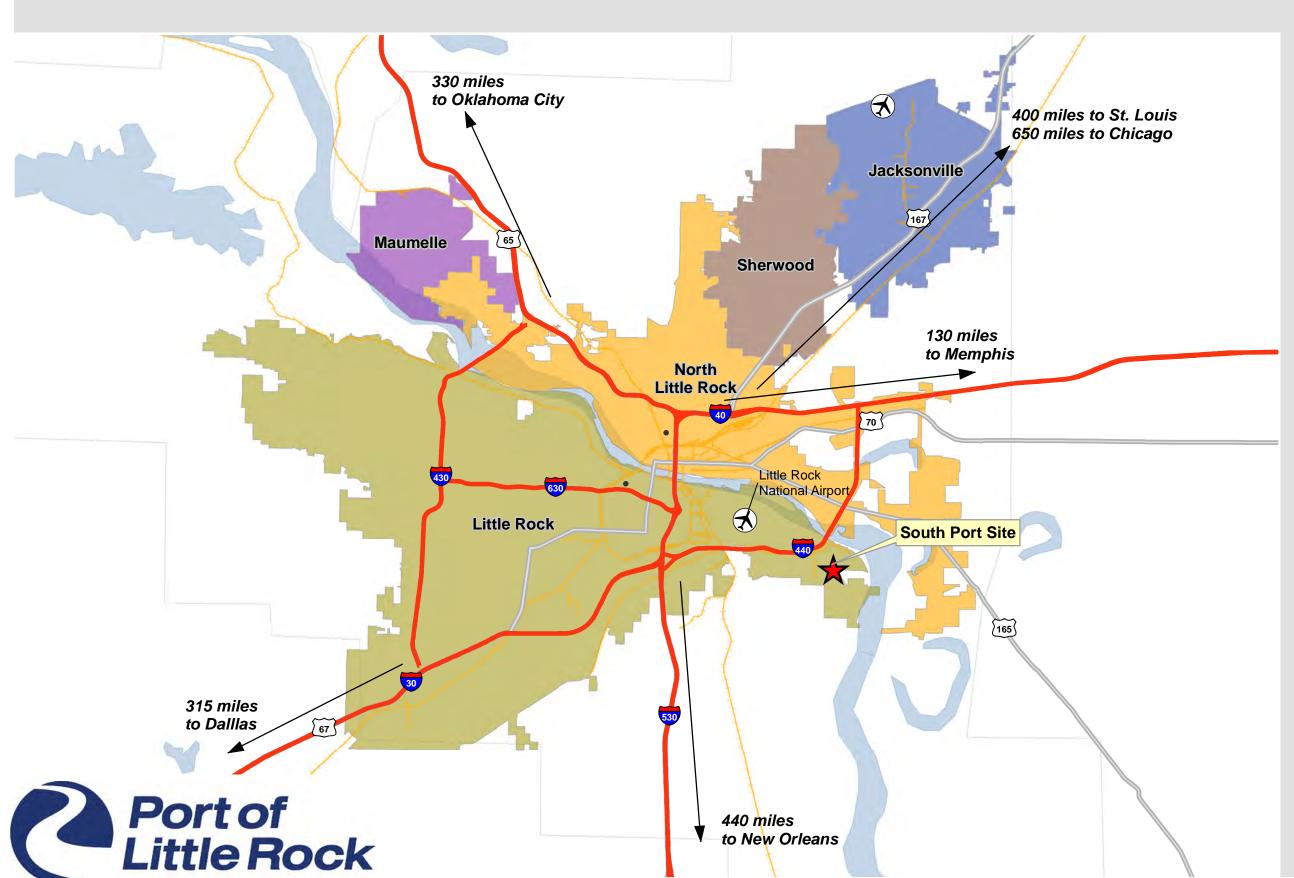

# **Little Rock South Port Site**

Transportation, Regional

425 West Capitol Ave, Suite 2700 Little Rock, AR 72201

Phone: 1-888-301-5861

goentergy.com/ar

# **PULASKI COUNTY**

#### **VICINITY**

#### **LEGEND**

Commercial & Public

★ Ports

River Mile Markers

#### Railroads

→ Arkansas Midland RR -

→ → Little Rock Port RR - LRPA

HHH Union Pacific RR - UP

### NOTE

These drawings are provided merely to assist in economic development efforts. The Entergy Companies make no representations or warranties whatsoever regarding the accuracy or completeness of any information contained herein nor the condition or suitability of any properties. Users should direct inquiries about any property to the listing broker for that property.

# SOURCE

Source: Census Tiger Data, 2014; LOSCO Environmental Baseline Inventory Dataset 'U.S. Navigated Waterway Mile Marker Locations from USCOE source data, Geographic NAD83, LOSCO (2000); Bureau of Transportation Statistics, 2014; US Army Corps of Engineers

> Created by: PW/RPG Date: 05/2017

Aerial Site Map

425 West Capitol Ave, Suite 2700 Little Rock, AR 72201

Phone: 1-888-301-5861

goentergy.com/ar