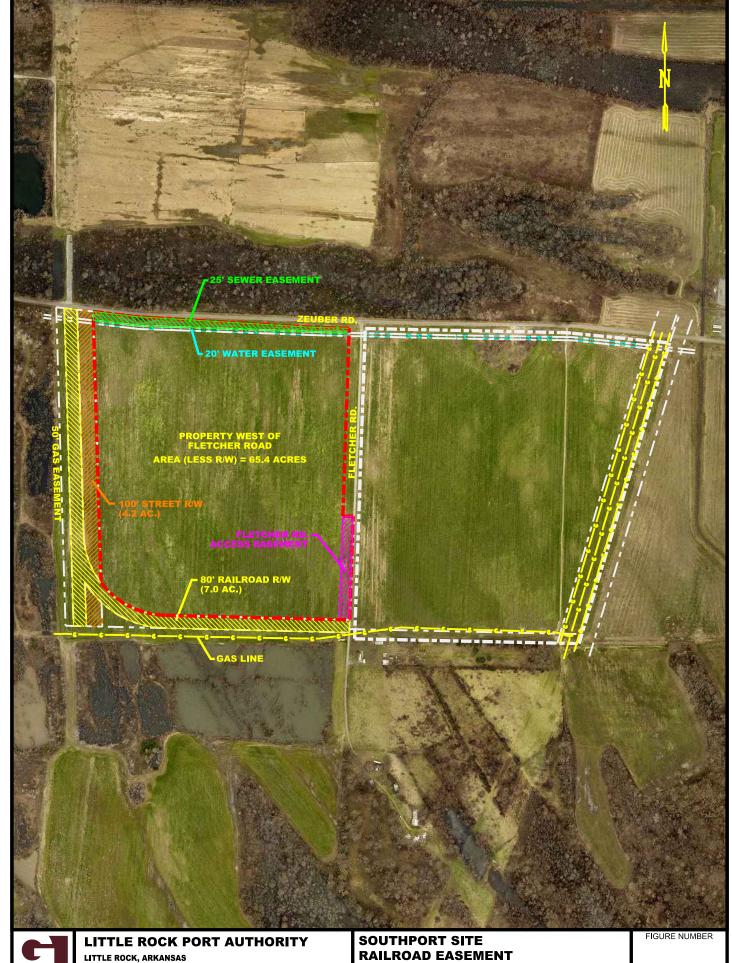

# **PULASKI COUNTY**

# **VICINITY**

#### LEGEND

Property Boundary

#### SOURCE

Source:
- Aerial Imagery by Bing Maps

Date: 8/22/2019

Topographic Image

DAVID

425 West Capitol Ave, Suite 2700 Little Rock, AR 72201

Phone: 1-888-301-5861

1CLOT