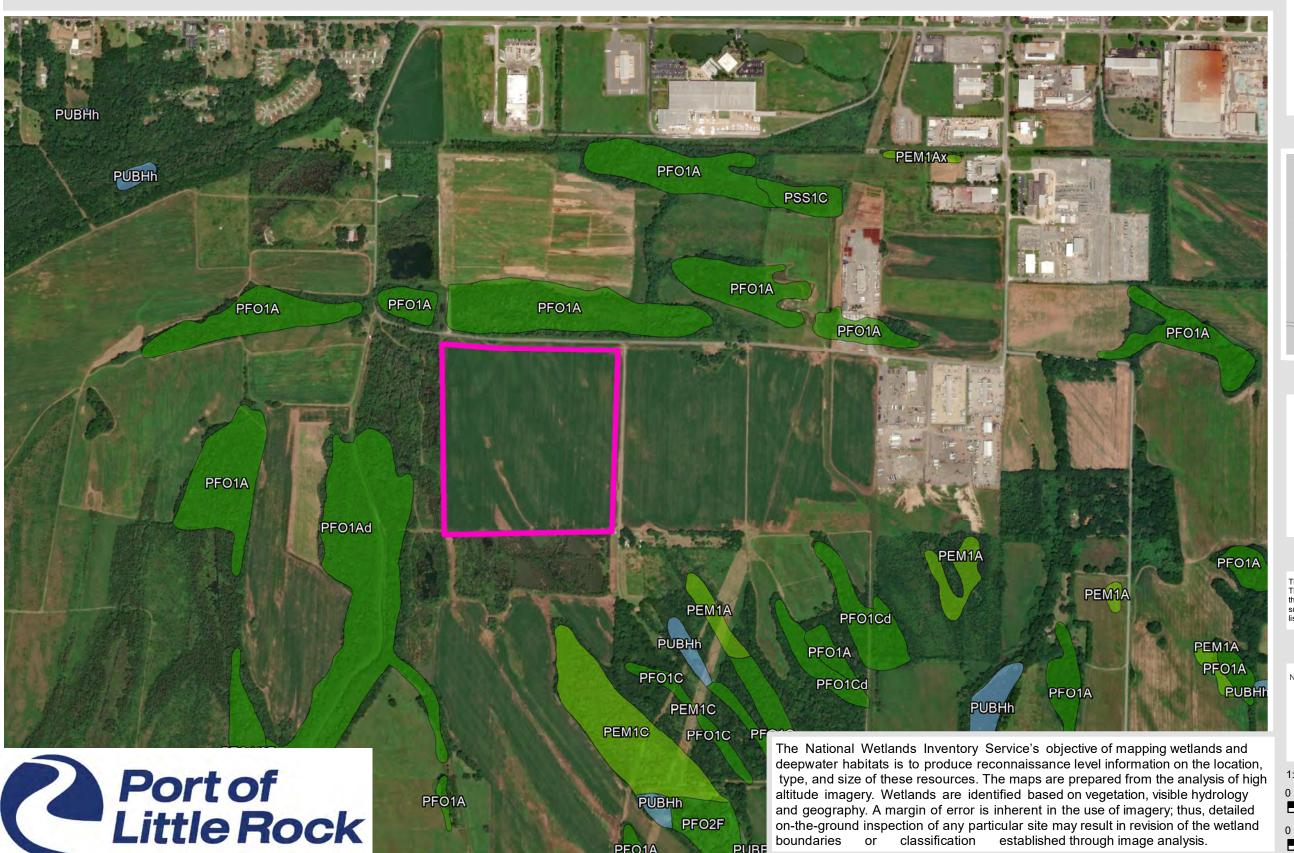

Created by: RPG Date: 3/2018

National Wetland Inventory

425 West Capitol Ave, Suite 2700 Little Rock, AR 72201

Phone: 1-888-301-5861

goentergy.com/ar

and geography. A margin of error is inherent in the use of imagery; thus, detailed

on-the-ground inspection of any particular site may result in revision of the wetland

boundaries or classification established through image analysis.

**PULASKI COUNTY** 

# **VICINITY**

#### **LEGEND**

Property Boundary

#### **WETLANDS**

Freshwater Emergent Wetland

Freshwater Forested/Shrub Wetland

Freshwater Pond