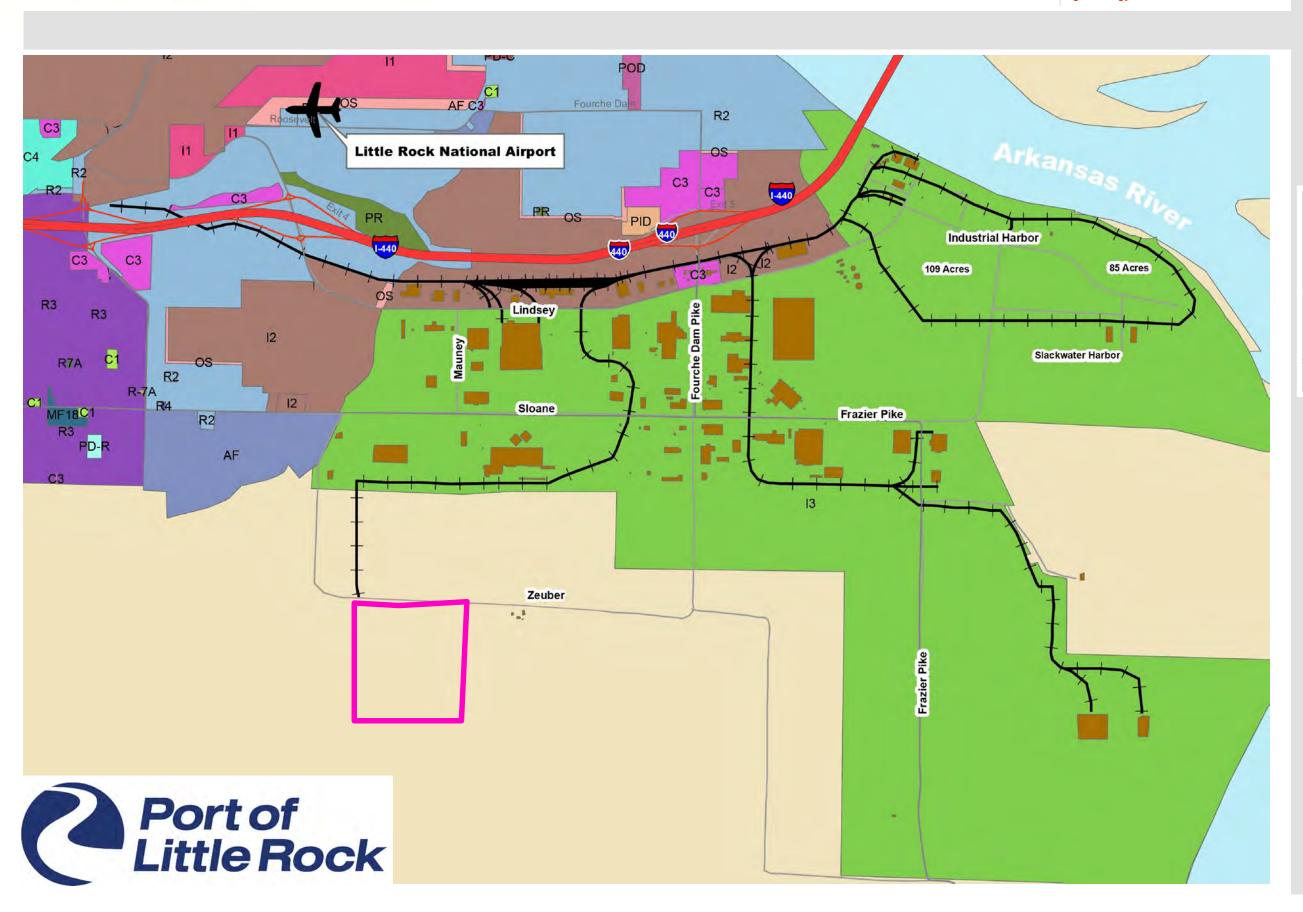

# **PULASKI COUNTY**

# **VICINITY**

#### **LEGEND**

# Property Boundary Existing Zoning CAPC MF12 PD-C R3 ZONING CAPD MF18 PD-I R4 AF CAPE MF24 PD-O R4A C1 CAPM MF6 PD-R R5 C2 CAPN NOT PID R6 C3 CAPC O1 POD R7 C4 I1 O2 PR R7A CAPA1 I2 O3 PRD UU CAPA2 I3 OS R-7A County Heavy Industrial

# **SOURCE**

Zoning Map from Little Rock Port Aurthority map of existing zoning for project submission. 3/2018.

Created by: RPG Date: 3/2018