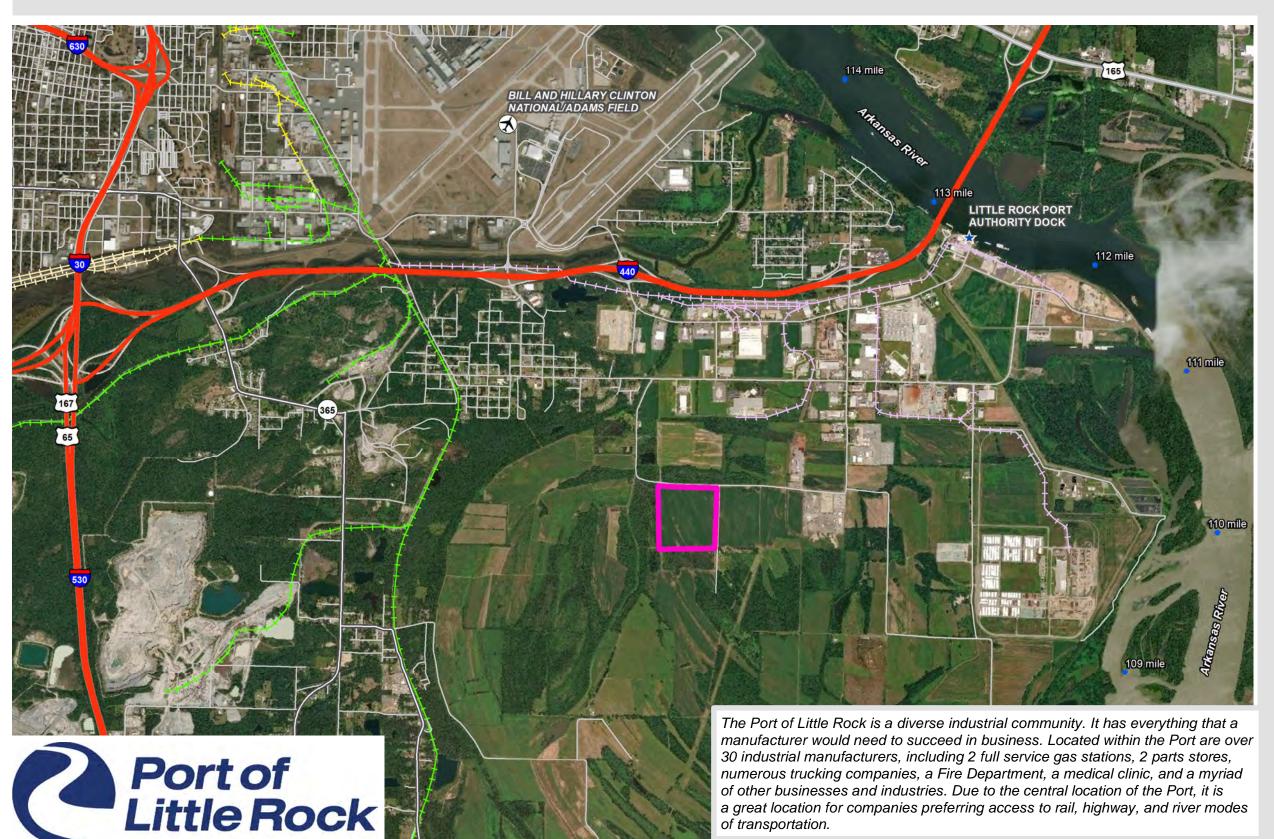

# **PULASKI COUNTY**

#### **VICINITY**

#### **LEGEND**

Commercial & Public

★ Ports

River Mile Markers

#### Railroads

→ Arkansas Midland RR -

→ → Little Rock Port RR - LRPA

HHH Union Pacific RR - UP

# SOURCE

Source: Census Tiger Data, 2014; LOSCO Environmental Baseline Inventory Dataset 'U.S. Navigated Waterway Mile Marker Locations from USCOE source data, Geographic NAD83, LOSCO (2000); Bureau of Transportation Statistics, 2014; US Army Corps of Engineers

> Created by: PW/RPG Date: 05/2017

Aerial Site Map

425 West Capitol Ave, Suite 2700 Little Rock, AR 72201

Phone: 1-888-301-5861

goentergy.com/ar