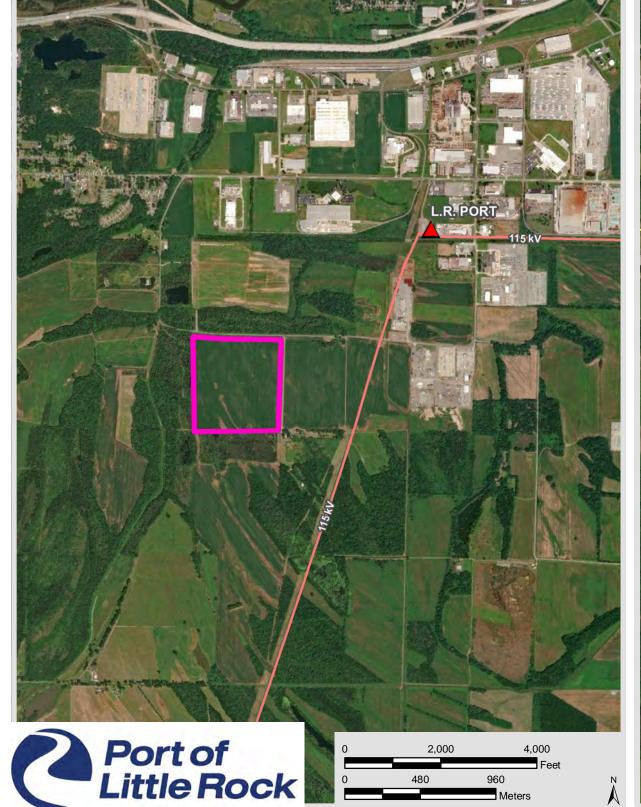

> Created by: PW/RPG Date: 05/2017

Aerial Site Map

425 West Capitol Ave, Suite 2700 Little Rock, AR 72201

Phone: 1-888-301-5861

goentergy.com/ar

# **PULASKI COUNTY**

# **VICINITY**

#### LEGEND

Property Boundary

# NOTE

These drawings are provided merely to assist in economic development efforts. The Entergy Companies make no representations or warranties whatsoever regarding the accuracy or completeness of any information contained herein nor the condition or suitability of any properties. Users should direct inquiries about any property to the listing broker for that property.

#### SOURCE

Source:
- Aerial Imagery by Bing Maps

Date: 8/22/2019

Topographic Image

DAVID

425 West Capitol Ave, Suite 2700 Little Rock, AR 72201

Phone: 1-888-301-5861

1CLOT