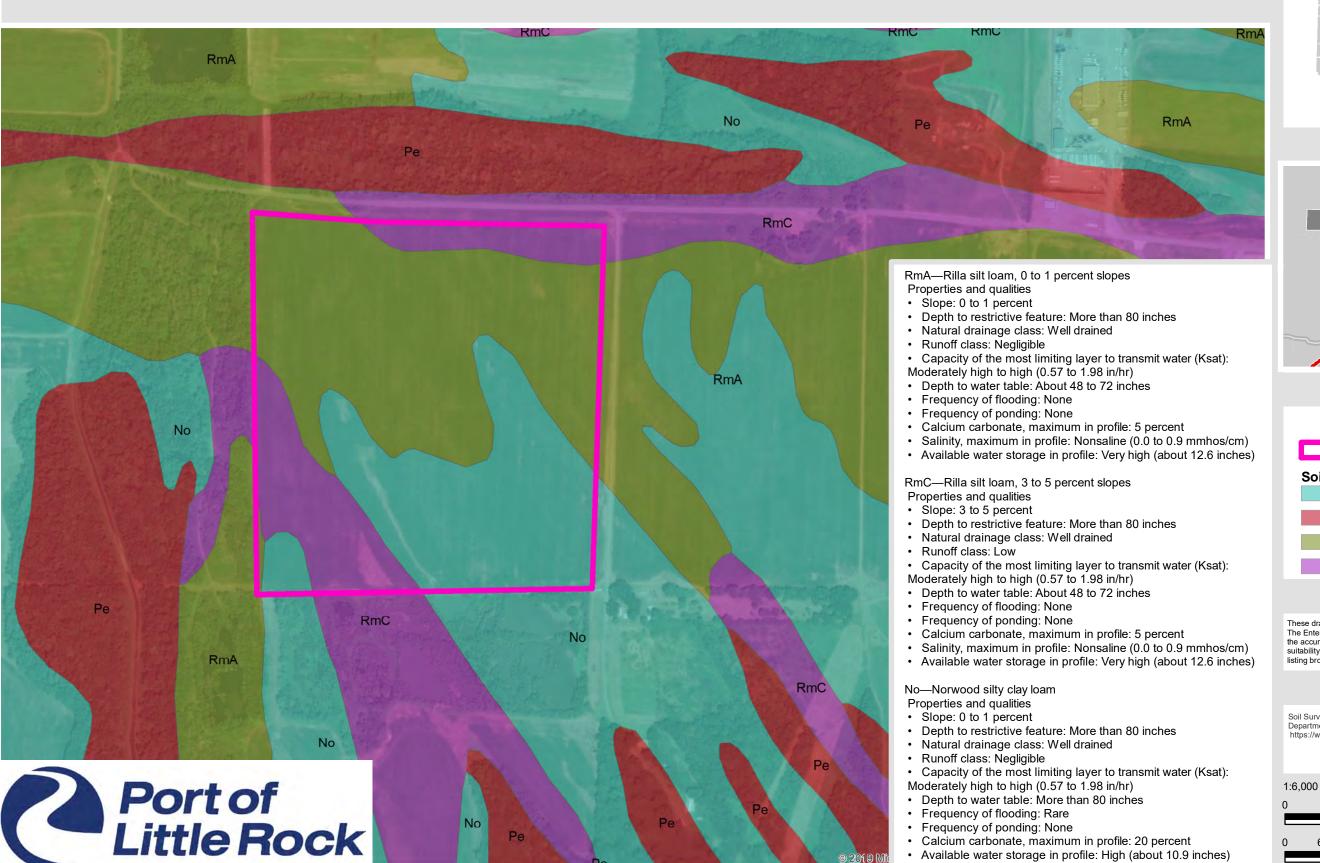

# **PULASKI COUNTY**

# LEGEND

#### **SOURCE**

Soil Survey Staff, Natural Resources Conservation Service, United States Department of Agriculture. Web Soil Survey. Available online at https://websoilsurvey.nrcs.usda.gov/. Accessed 3/13/2018.