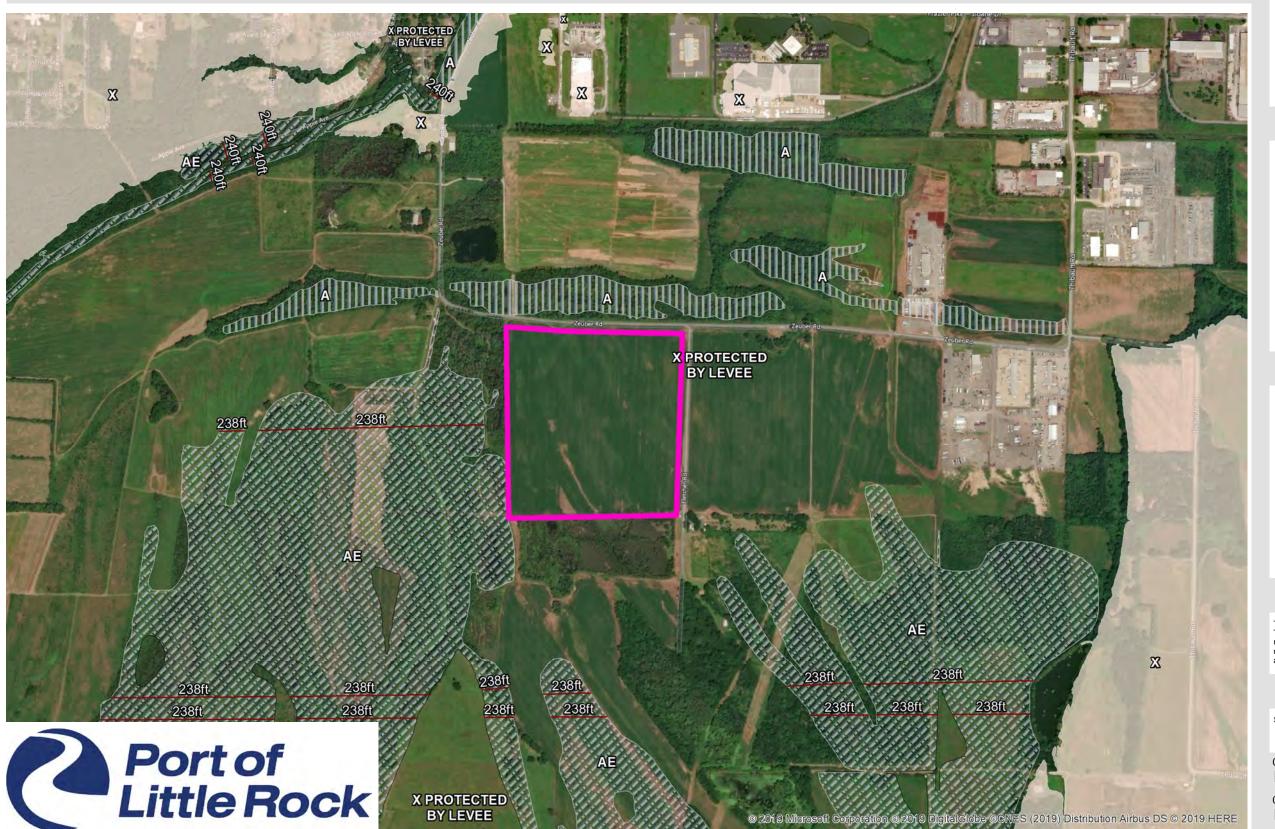

# **PULASKI COUNTY**

# **VICINITY**

#### **LEGEND**

Property Boundary

#### Elevation (ft.)

231 - 245

246 - 260

261 - 285

# SOURCE

Source: Elevation contours derived from DEM data from USDA/NRCS - National Geospatial Center of Excellence

Created by: RPG

**FEMA Flood Hazard** 

425 West Capitol Ave, Suite 2700 Little Rock, AR 72201