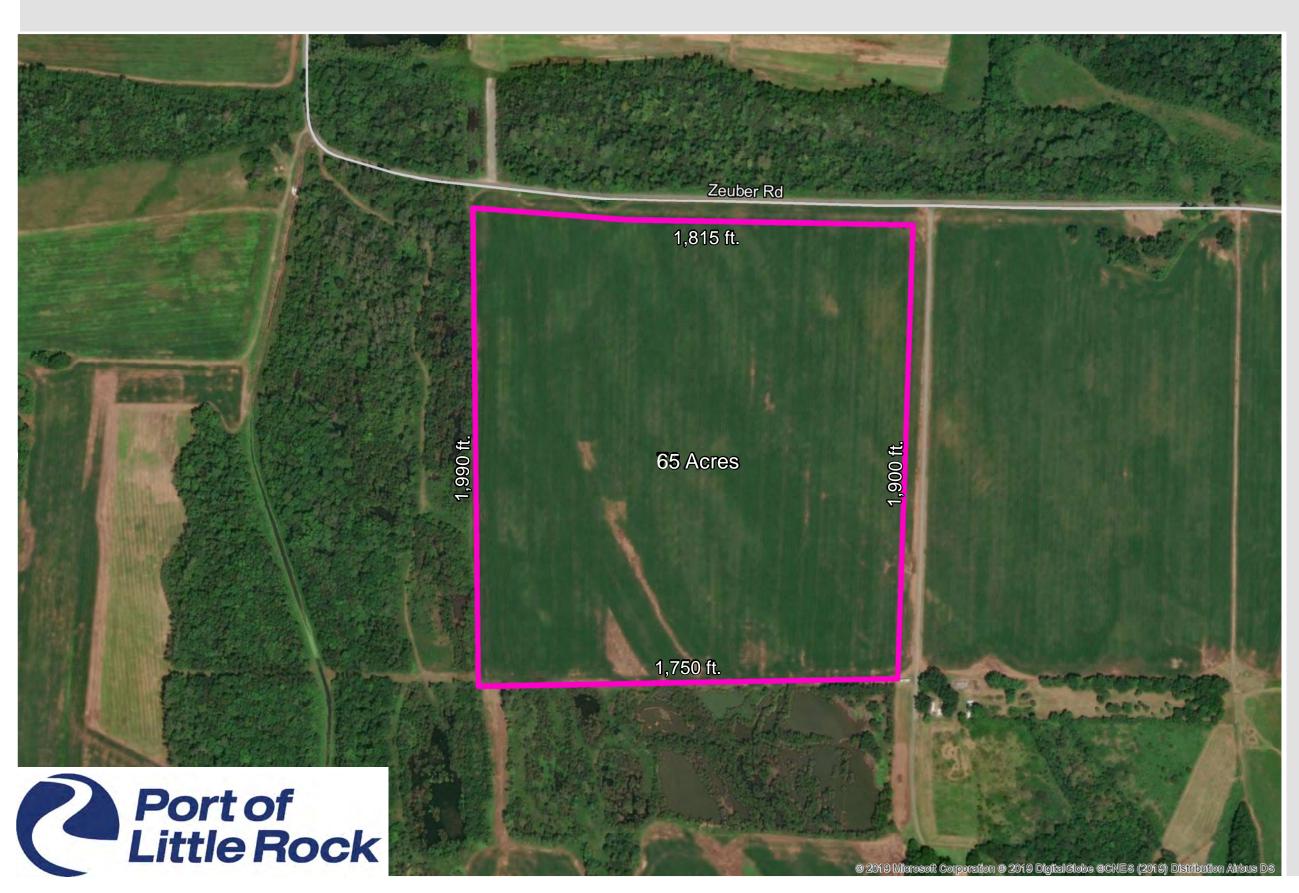

> Created by: PW/RPG Date: 05/2017

Aerial Site Map

425 West Capitol Ave, Suite 2700 Little Rock, AR 72201

Phone: 1-888-301-5861

goentergy.com/ar

# **PULASKI COUNTY**

# **VICINITY**

#### LEGEND

Property Boundary

#### SOURCE

Source:
- Aerial Imagery by Bing Maps

Date: 8/22/2019

Topographic Image

DAVID

425 West Capitol Ave, Suite 2700 Little Rock, AR 72201

Phone: 1-888-301-5861

1CLOT