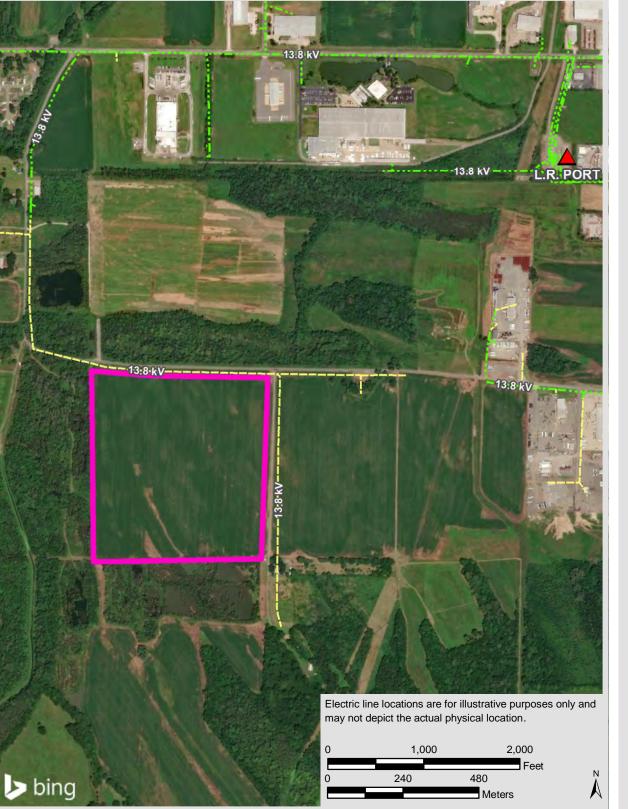

#### SOURCE

Source: HTSI, Downloaded 6/2015, NPMS Viewer, Donloaded 7/2015

Created by: RPG

Entergy's Electrical Infrastructure

425 West Capitol Ave, Suite 2700 Little Rock, AR 72201

Phone: 1-888-301-5861

goentergy.com/ar

#### **TRANSMISSION DISTRIBUTION**

# **PULASKI COUNTY**

# VICINITY

#### **LEGEND**

Property Boundary

#### **Transmission**

Substations ——115 kV

# Distribution

# Phase, Voltage

----- Three Phase, 13.8 kV

Single Phase, 13.8 kV