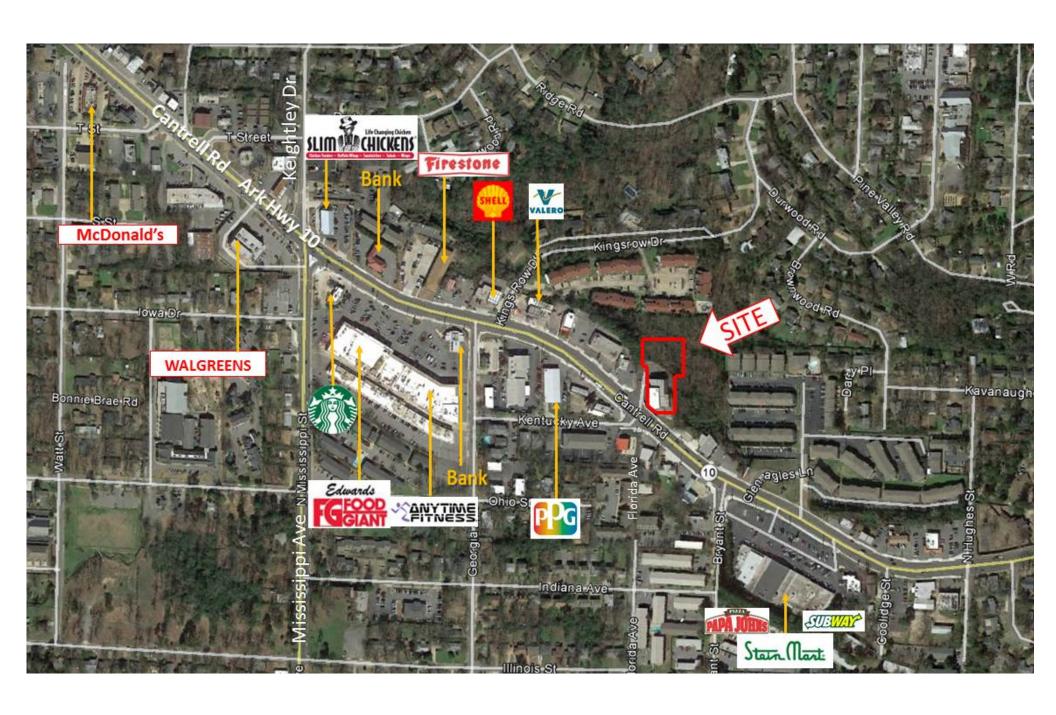

n 3 levels

Year Built: 1969

Construction: Masonry & frame

NOTE: Additional adjacent land owned by others is available for purchase.

For Additional Information & Appointment to Tour the Property

**Contact:** 

CJ Cropper Mobile 501-993-6174

cj.cropper@crestreadvisors.com

or Jason Cropper

Mobile: 501-993-9877

jason.cropper@crestreadvisors.com

5507 Ranch Dr., Ste. 201 Little Rock, AR 72223

Office: 501-228-9600 Fax: 501-868-1164

DISCLAIMER: This information has been secured from sources we believe to be reliable, but we make no representations or warranties, expressed or implied, as to the accuracy of the information. References to square footage or age are approximate. Buyer must verify the information and bears all risk for any inaccuracies.









### **NEIGHBORHOOD AERIAL**



#### **CLOSE AERIAL SHOWING APPROXIMATE SUBJECT PROPERTY & ADJACENT PROPERTY**