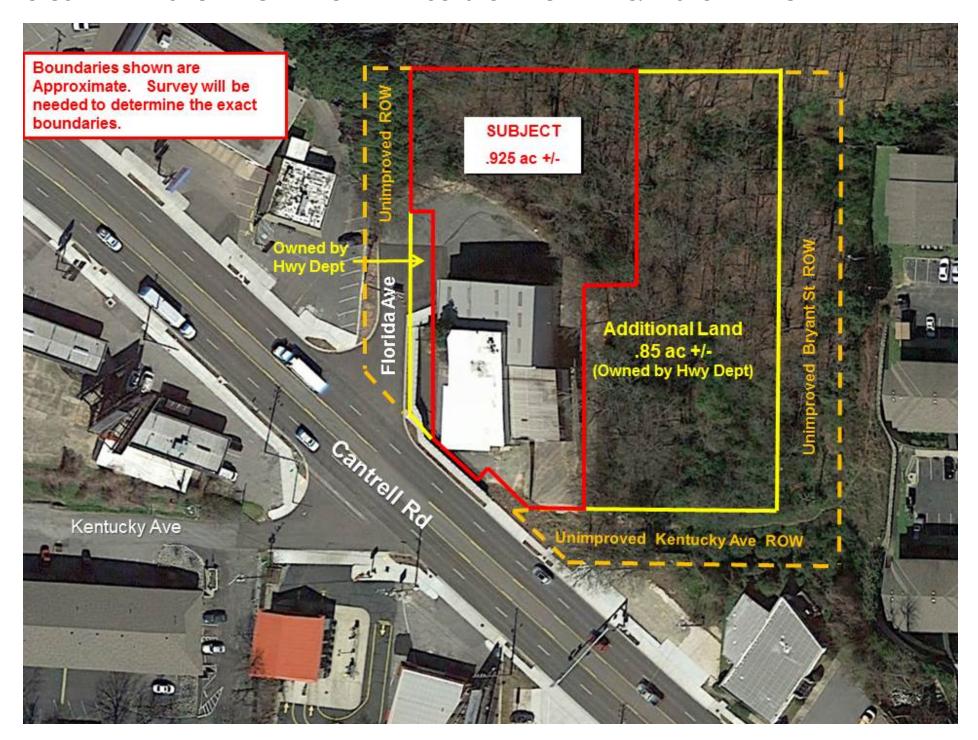

#### **CLOSE AERIAL SHOWING APPROXIMATE SUBJECT PROPERTY & ADJACENT PROPERTY**

6,400 sf +/- former showroom & office on 2 levels

10,930 sf +/- warehouse on 3 levels

Year Built: 1969

Construction: Masonry & frame

NOTE: Additional adjacent land owned by others is available for purchase.