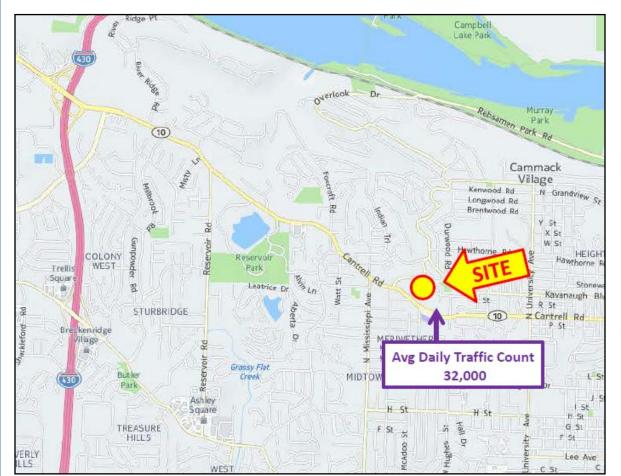

### **NEIGHBORHOOD AERIAL**

#### Offered Exclusively By:

Property Location: 7214 Cantrell Rd

Little Rock, Arkansas 72207 (Former Ken Rash Casual Furniture Location)

Price: \$1,200,000

Land Size: Approximately 0.925 acres

Building Size: Approximately 17,330 sf

6,400 sf +/- former showroom & office on 2 levels

10,930 sf +/- warehouse on 3 levels

Year Built: 1969

Construction: Masonry & frame

NOTE: Additional adjacent land owned by others is available for purchase.