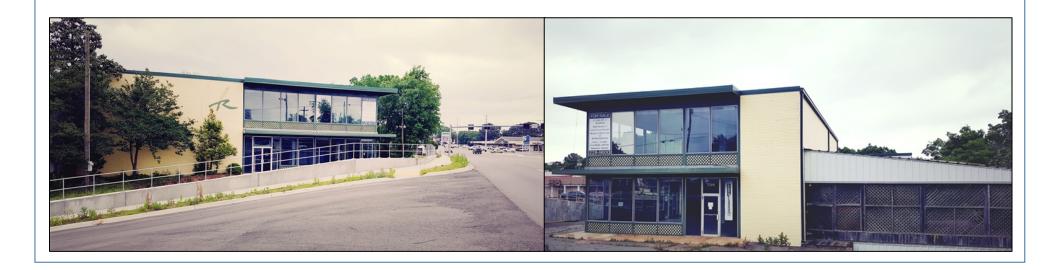

#### Offered Exclusively By:

Property Location: 7214 Cantrell Rd

Little Rock, Arkansas 72207 (Former Ken Rash Casual Furniture Location)

Price: \$1,200,000

Land Size: Approximately 0.925 acres

Building Size: Approximately 17,330 sf

6,400 sf +/- former showroom & office on 2 levels

10,930 sf +/- warehouse on 3 levels

Year Built: 1969

Construction: Masonry & frame

NOTE: Additional adjacent land owned by others is available for purchase.