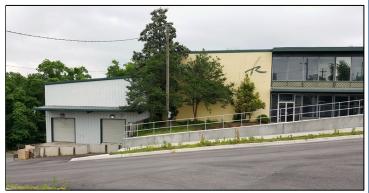

#### Offered Exclusively By:

Property Location: 7214 Cantrell Rd

Little Rock, Arkansas 72207 (Former Ken Rash Casual Furniture Location)

Price: \$1,200,000

Land Size: Approximately 0.925 acres

Building Size: Approximately 17,330 sf

6,400 sf +/- former showroom & office on 2 levels

10,930 sf +/- warehouse on 3 levels

Year Built: 1969

Construction: Masonry & frame

NOTE: Additional adjacent land owned by others is available for purchase.