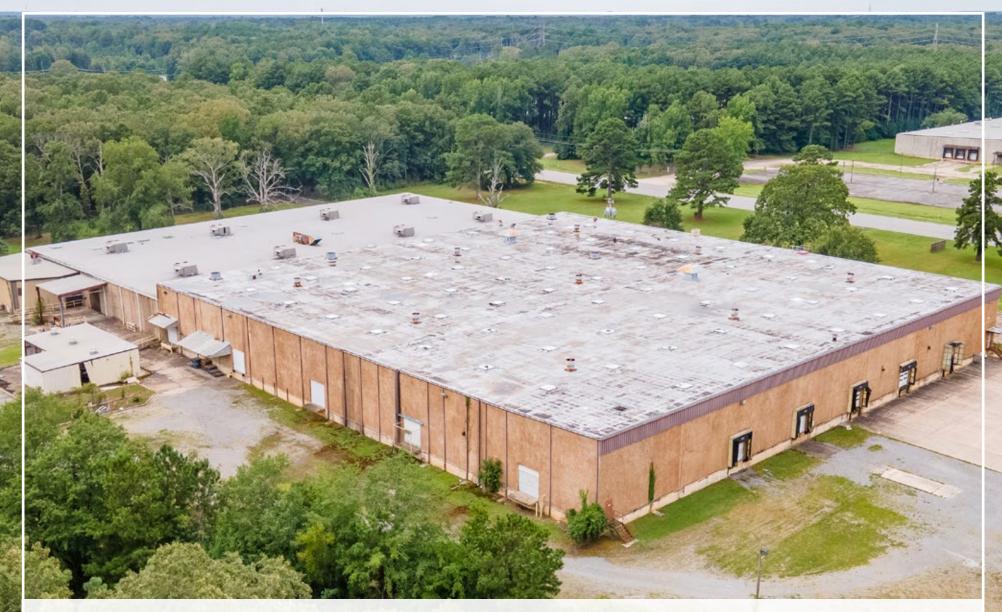

# FOR LEASE | 130,485 SF 3411 N HUTCHINSON ST | PINE BLUFF, AR

PATRICK DEDERING | DIRECTOR, ACQUISITION & LEASING | 414-376-6933 | PATRICK@PHOENIXINVESTORS.COM This document has been prepared by Phoenix Investors for advertising and general information only. Phoenix Investors makes no guarantees, representations, or warranties of any kind, expressed or implied, regarding the information including, but not limited to, warranties of content, accuracy, and reliability.

### 3411 N HUTCHINSON ST | PINE BLUFF, AR

| AVAILABLE SPACE    | 130,485 SF                                                                               |
|--------------------|------------------------------------------------------------------------------------------|
| OFFICE SPACE       | 3,929 SF                                                                                 |
| DOCK DOORS         | 11                                                                                       |
| EXTERNAL LEVELERS  | 3                                                                                        |
| CLEAR HEIGHT       | 16' - 25'                                                                                |
| COLUMN WIDTH/DEPTH | 40' x 40'                                                                                |
| FLOORS             | 6" Reinforced Concrete                                                                   |
| YEAR BUILT         | 1986                                                                                     |
| FIRE SUPPRESSION   | 100% Wet                                                                                 |
| PARKING            | 80 Surface Spaces<br>Laydown Yard and Truck Lines<br>Additional Gravel Parking Available |
| LAND AREA          | 14.42 Acres                                                                              |
| ZONING             | I-2 Heavy Industrial                                                                     |
| PARCEL ID          | 931-83654-000                                                                            |
| RAIL ACCESS        | Union Pacific                                                                            |
| OPEX ESTIMATE      | \$0.49/SF                                                                                |