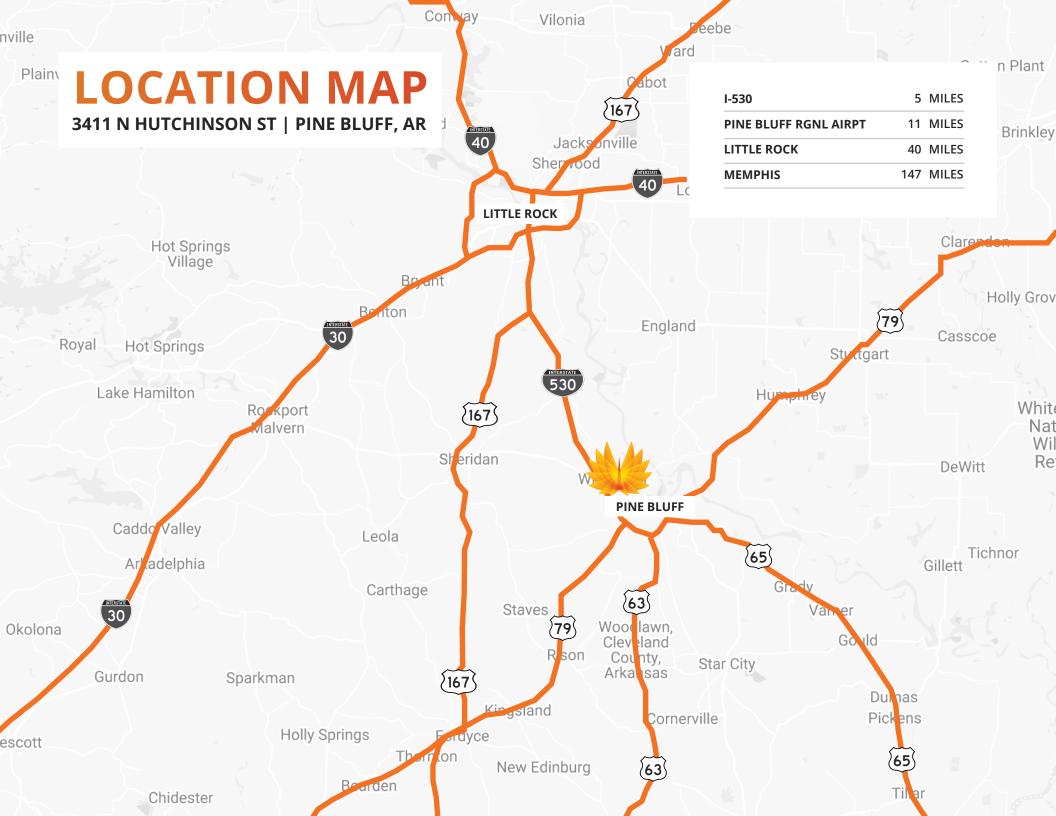

### 3411 N HUTCHINSON ST | PINE BLUFF, AR

| AVAILABLE SPACE    | 130,485 SF                                                                               |
|--------------------|------------------------------------------------------------------------------------------|
| OFFICE SPACE       | 3,929 SF                                                                                 |
| DOCK DOORS         | 11                                                                                       |
| EXTERNAL LEVELERS  | 3                                                                                        |
| CLEAR HEIGHT       | 16' - 25'                                                                                |
| COLUMN WIDTH/DEPTH | 40' x 40'                                                                                |
| FLOORS             | 6" Reinforced Concrete                                                                   |
| YEAR BUILT         | 1986                                                                                     |
| FIRE SUPPRESSION   | 100% Wet                                                                                 |
| PARKING            | 80 Surface Spaces<br>Laydown Yard and Truck Lines<br>Additional Gravel Parking Available |
| LAND AREA          | 14.42 Acres                                                                              |
| ZONING             | I-2 Heavy Industrial                                                                     |
| PARCEL ID          | 931-83654-000                                                                            |
| RAIL ACCESS        | Union Pacific                                                                            |
| OPEX ESTIMATE      | \$0.49/SF                                                                                |