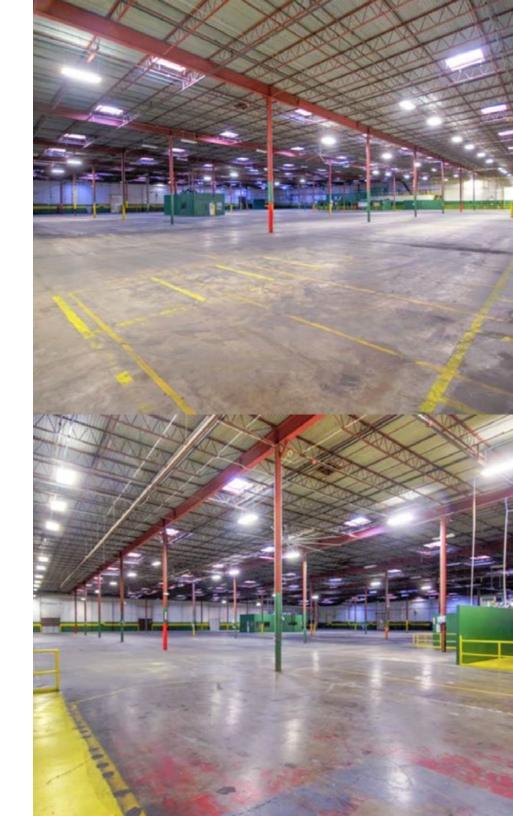

### 3411 N HUTCHINSON ST | PINE BLUFF, AR

| AVAILABLE SPACE    | 130,485 SF                                                                               |
|--------------------|------------------------------------------------------------------------------------------|
| OFFICE SPACE       | 3,929 SF                                                                                 |
| DOCK DOORS         | 11                                                                                       |
| EXTERNAL LEVELERS  | 3                                                                                        |
| CLEAR HEIGHT       | 16' - 25'                                                                                |
| COLUMN WIDTH/DEPTH | 40' x 40'                                                                                |
| FLOORS             | 6" Reinforced Concrete                                                                   |
| YEAR BUILT         | 1986                                                                                     |
| FIRE SUPPRESSION   | 100% Wet                                                                                 |
| PARKING            | 80 Surface Spaces<br>Laydown Yard and Truck Lines<br>Additional Gravel Parking Available |
| LAND AREA          | 14.42 Acres                                                                              |
| ZONING             | I-2 Heavy Industrial                                                                     |
| PARCEL ID          | 931-83654-000                                                                            |
| RAIL ACCESS        | Union Pacific                                                                            |
| OPEX ESTIMATE      | \$0.49/SF                                                                                |