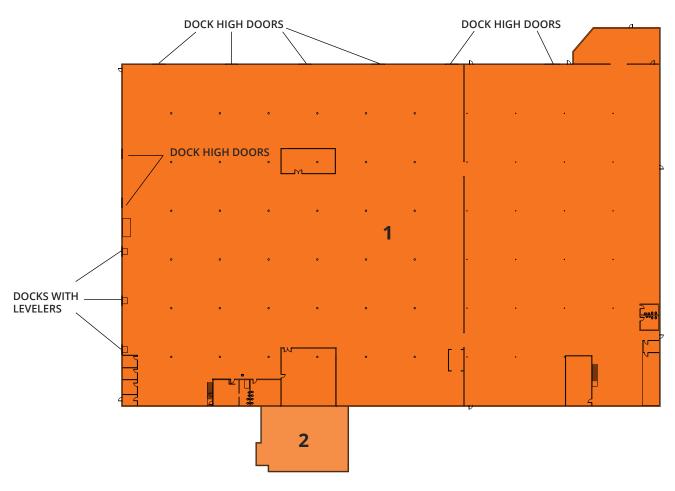

## **FLOOR PLAN**

3411 N HUTCHINSON ST | PINE BLUFF, AR

| NUMBER | SPACE DESIGNATION   | CLEAR HEIGHT | COLUMN SPACING | DOCKS | EXTERNAL LEVELERS | SQUARE FEET |
|--------|---------------------|--------------|----------------|-------|-------------------|-------------|
| 1      | WAREHOUSE           | 16′ - 25′    | 40' x 40'      | 11    | 3                 | 126,556 SF  |
| 2      | FIRST FLOOR OFFICES | DROP CEILING | N/A            | N/A   | N/A               | 3,929 SF    |
| TOTAL  |                     |              |                | 3     | 8                 | 130,485 SF  |