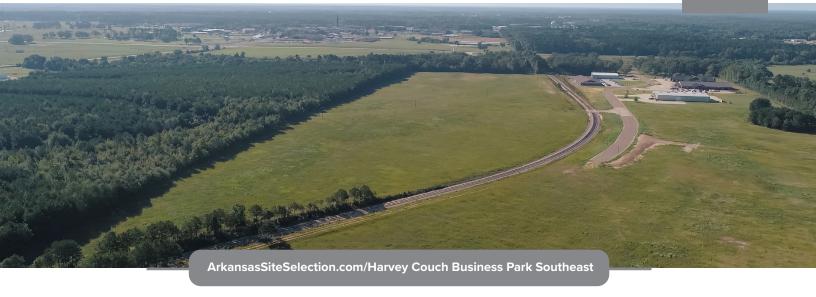

# HARVEY COUCH BUSINESS PARK - SOUTHEAST Columbia

ARKANSAS

Columbia County, Arkansas

- Certified Entergy Arkansas Select Site
- 104-acre property, located in Magnolia, Arkansas, is located on U.S. Highway 82
- It is a great site for light industrial and has rail frontage with utilities within the near vicinity
- Cost and timing estimates are available for all utility extensions
- Nearby neighbors include South Arkansas University, Arkansas Department of Workforce and the Southwest Arkansas Planning and Development District