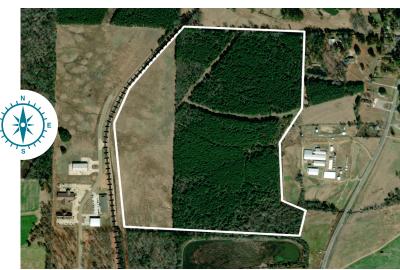

# HARVEY COUCH BUSINESS PARK - SOUTHEAST Columbia

ARKANSAS

Columbia County, Arkansas

- Certified Entergy Arkansas Select Site
- 104-acre property, located in Magnolia, Arkansas, is located on U.S. Highway 82
- It is a great site for light industrial and has rail frontage with utilities within the near vicinity
- Cost and timing estimates are available for all utility extensions
- Nearby neighbors include South Arkansas University, Arkansas Department of Workforce and the Southwest Arkansas Planning and Development District