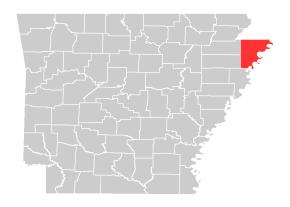

# Osceola Driver 130 Site

Mississippi County, AR

## **MISSISSIPPI COUNTY**

#### VICINITY

 $\mathbf{F}$ 

Airports

Railroads

🛧 Port

Created by: RPG Date: 10/2020