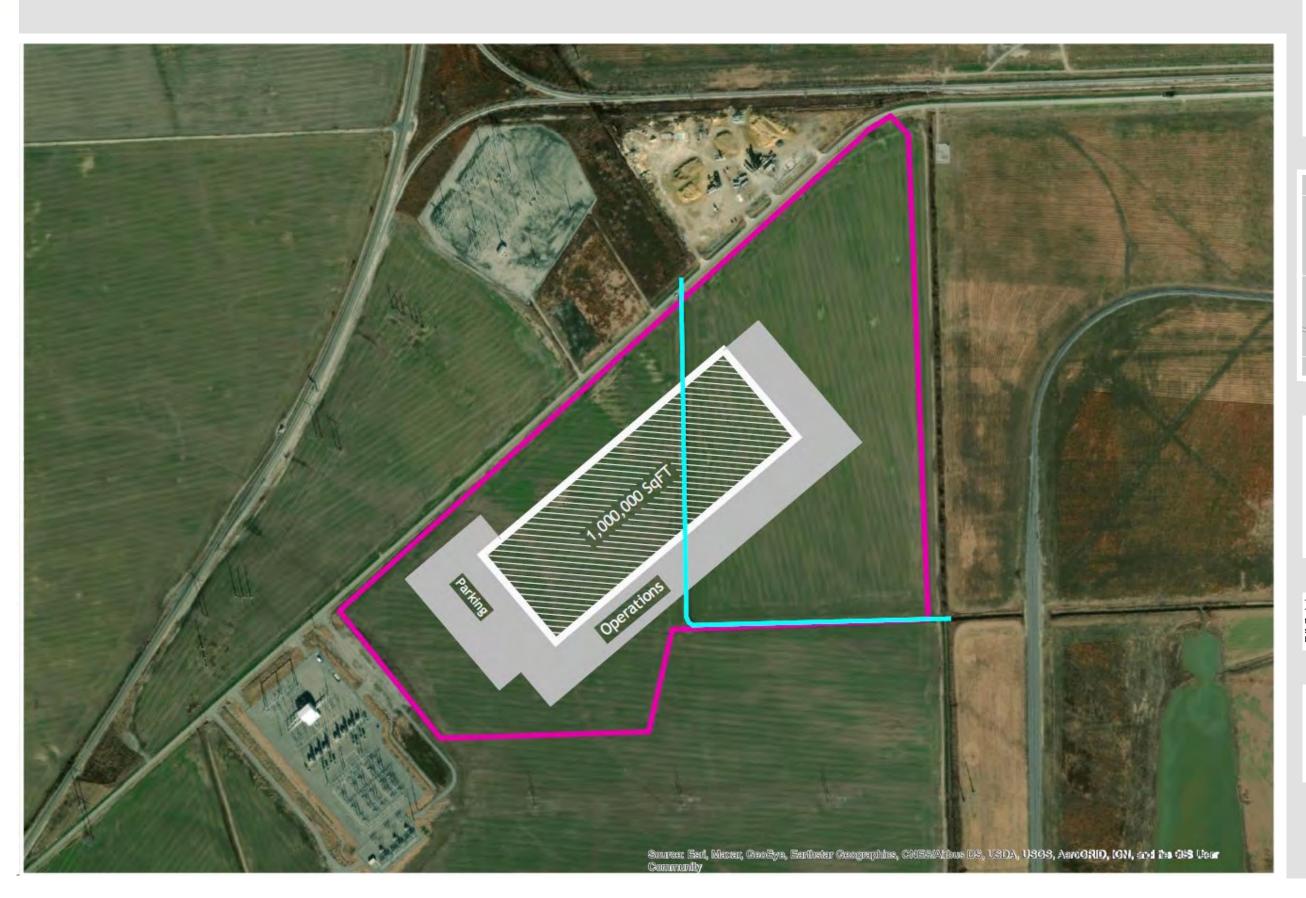

#### SOURCE

Roads: Census/TIGER database, 2014 Railroads: Federal Railroad Administration, Bureau of Transportation Statistics, ESRI, 2014

Osceola Driver 130 Site **Conceptual Layout** 

Phone: 1-888-301-5861

goentergy.com/ar

## **MISSISSIPPI COUNTY**

#### VICINITY

### NOTE

These drawings are provided merely to assist in economic development efforts. The Entergy Companies make no representations or warranties whatsoever regarding the accuracy or completeness of any information contained herein nor the condition or suitability of any properties. Users should direct inquiries about any property to the listing broker for that property.

## SOURCE

Created by: RPG Date: 10/2020

Osceola Driver 130 Site **Conceptual Layout** 

Phone: 1-888-301-5861

goentergy.com/ar