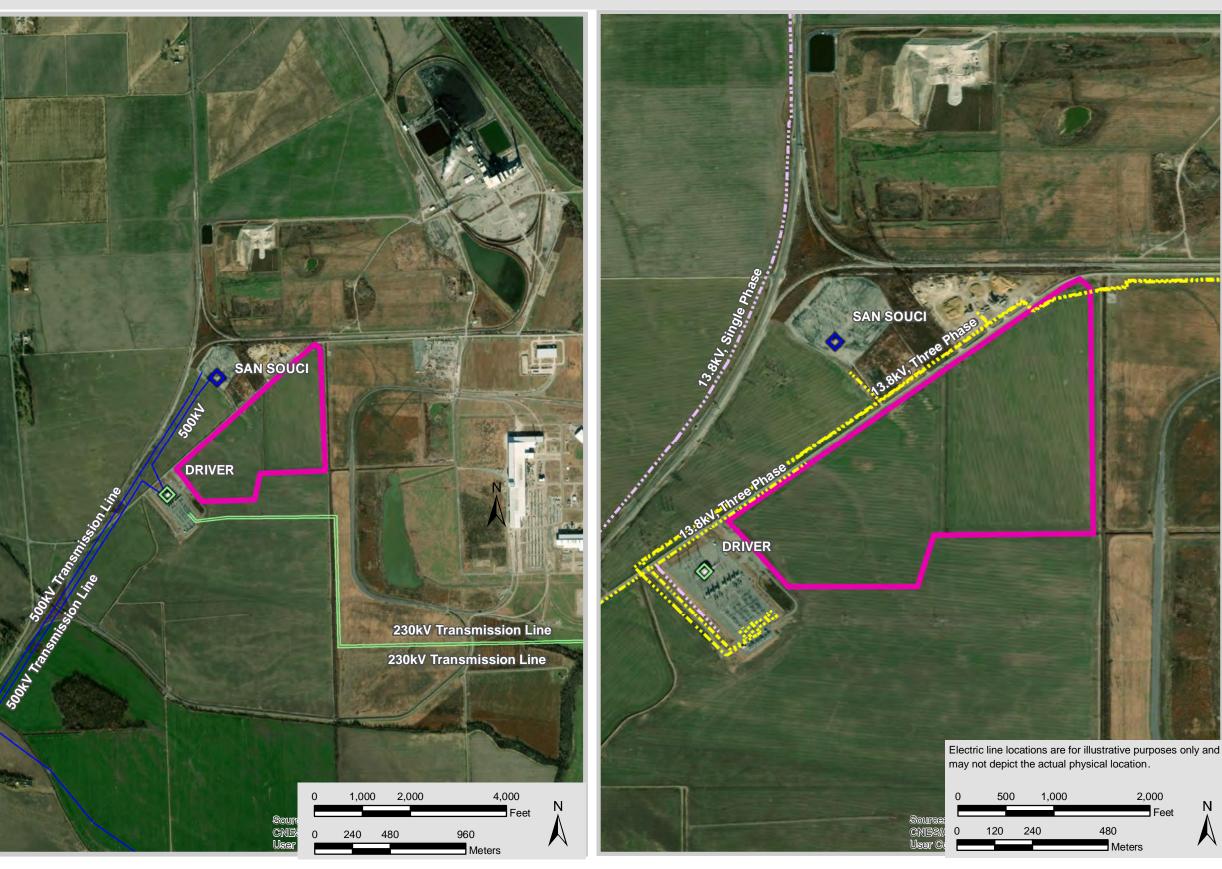

Osceola Driver 130 Site Entergy's Electrical Infrastructure

Phone: 1-888-301-5861

goentergy.com/ar

DISTRIBUTION

TRANSMISSION

## **MISSISSIPPI COUNTY**

#### VICINITY

Property Boundary

Transmission

500kV Substation

#### Distribution

= 13.8 kV, Single Phase

13.8 kV Three Phase

230kV Substation

500kV Transmission Line 230kV Transmission Line

#### SOURCE

Source: Transmission-Entergy, 2019; Distribution-Entergy, 2020

Osceola Driver 130 Site Utility Infrastructure

Phone: 1-888-301-5861

goentergy.com/ar