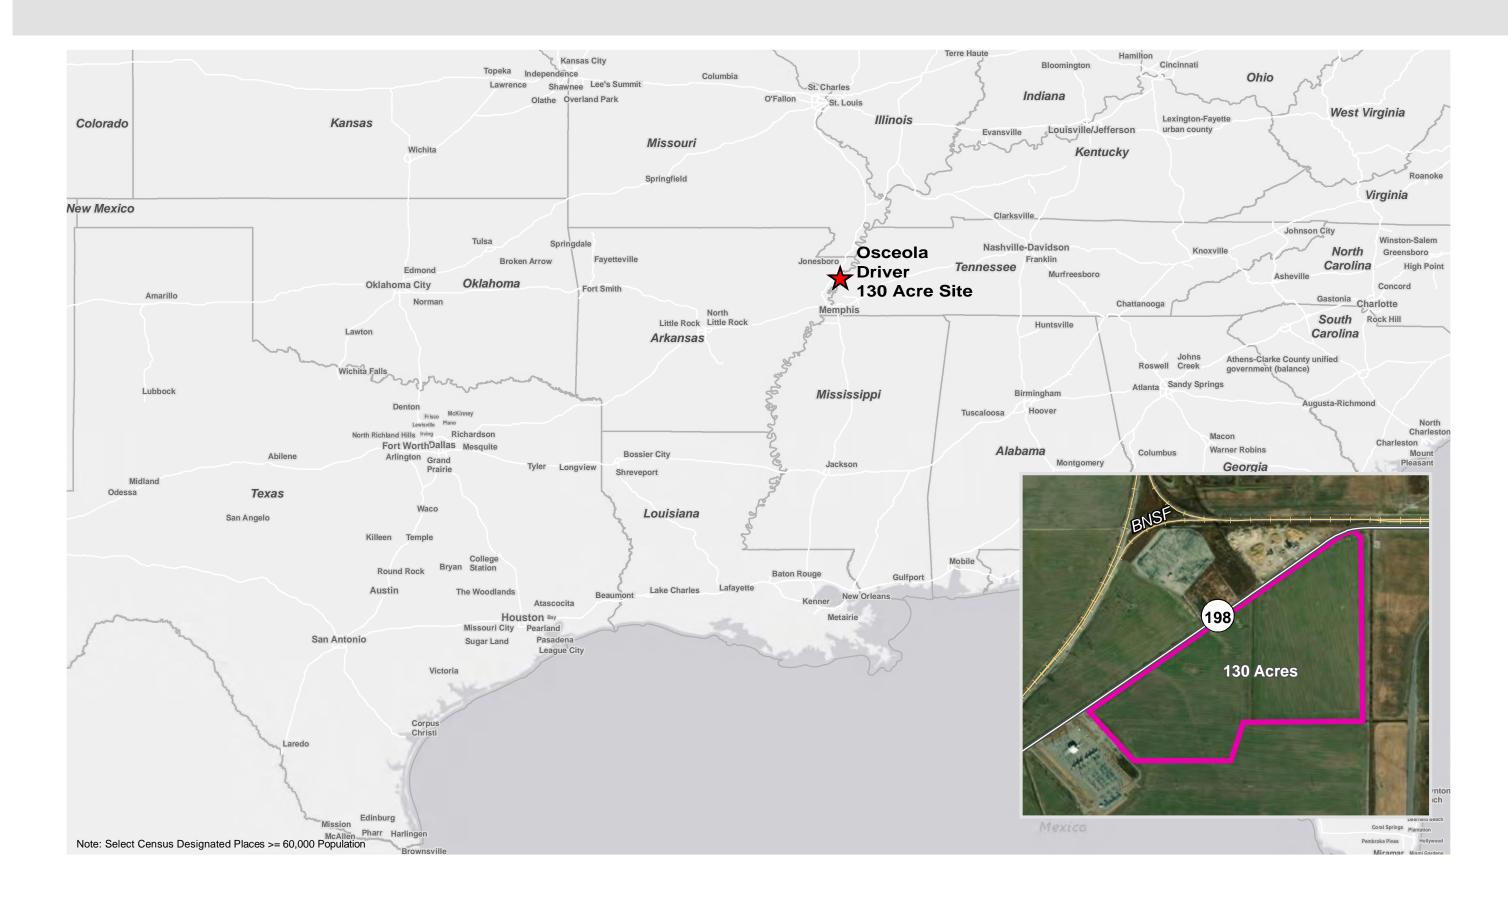

# Osceola Driver 130 Site

Mississippi County, AR

#### VICINITY

 $\mathbf{F}$ 

Airports

Railroads

🛧 Port

Created by: RPG Date: 10/2020