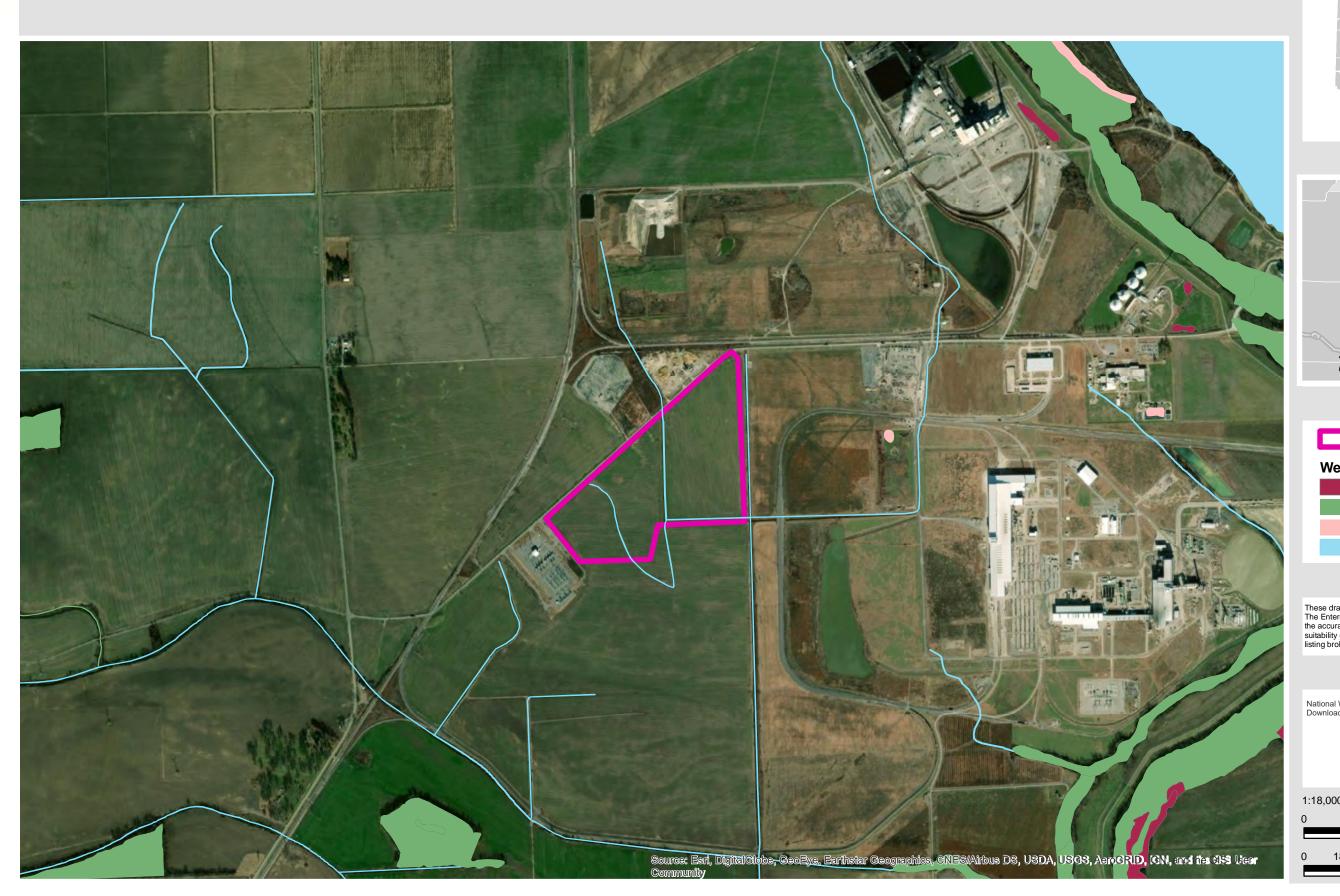

Osceola Driver 130 Site National Wetland Inventory

Phone: 1-888-301-5861

goentergy.com/ar

## **MISSISSIPPI COUNTY**

#### VICINITY

#### LEGEND

Property Boundary

#### Wetland Type

- Freshwater Emergent Wetland
- Freshwater Forested/Shrub Wetland
- Freshwater Pond
- Riverine