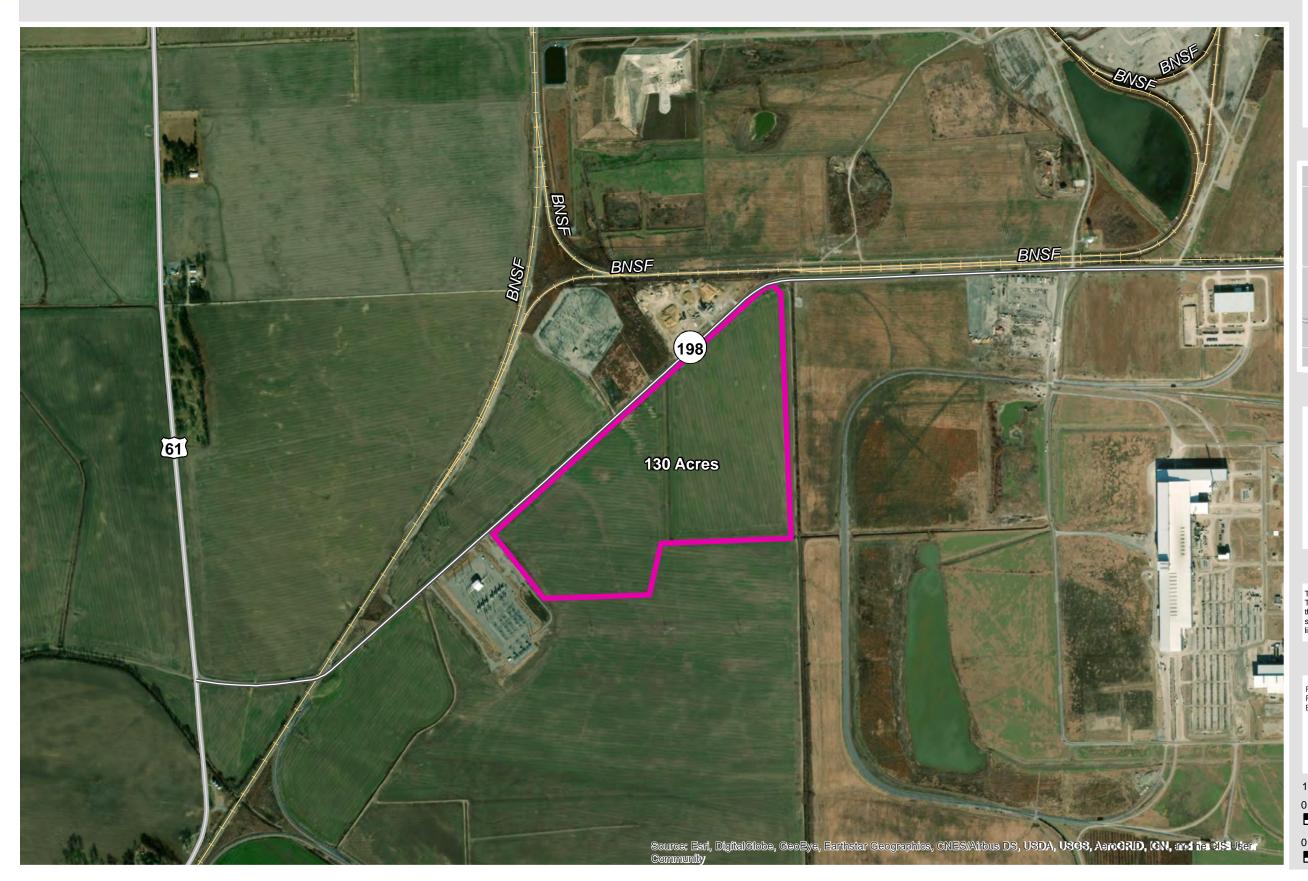

#### SOURCE

Roads: Census/TIGER database, 2020 Railroads: Federal Railroad Administration, Bureau of Transportation Statistics, ESRI, 2020

Osceola Driver 130 Site Aerial

425 W Capital Ave Suite 2700 Little Rock, AR 72201

#### VICINITY

Railroads

#### SOURCE

Roads: Census/TIGER database, 2020 Railroads: Federal Railroad Administration, Bureau of Transportation Statistics, ESRI, 2020

Osceola Driver 130 Site Topographic Map

Phone: 1-888-301-5861

goentergy.com/ar