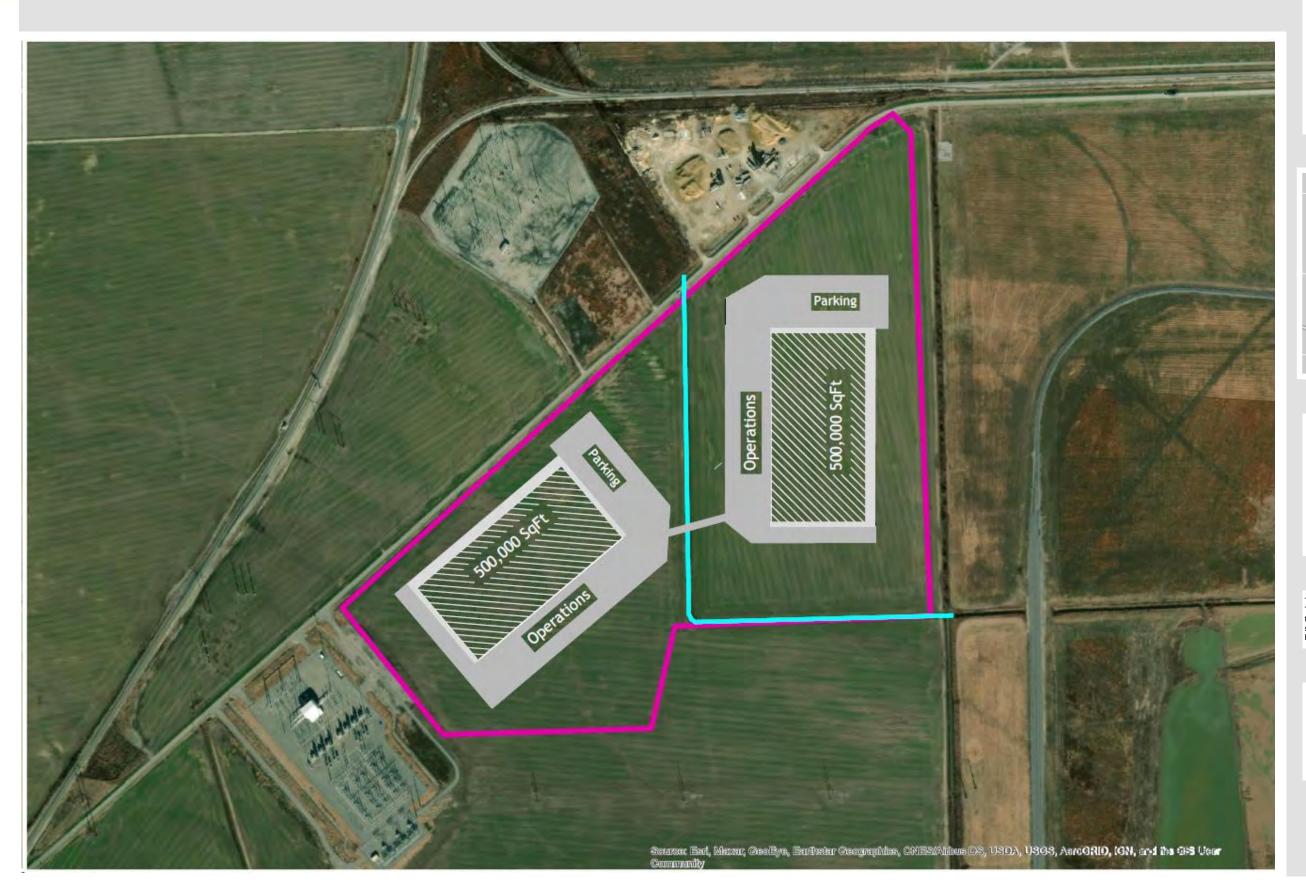

## **MISSISSIPPI COUNTY**

#### VICINITY

## SOURCE

Created by: RPG Date: 10/2020

Osceola Driver 130 Site **Conceptual Layout** 

Phone: 1-888-301-5861

goentergy.com/ar