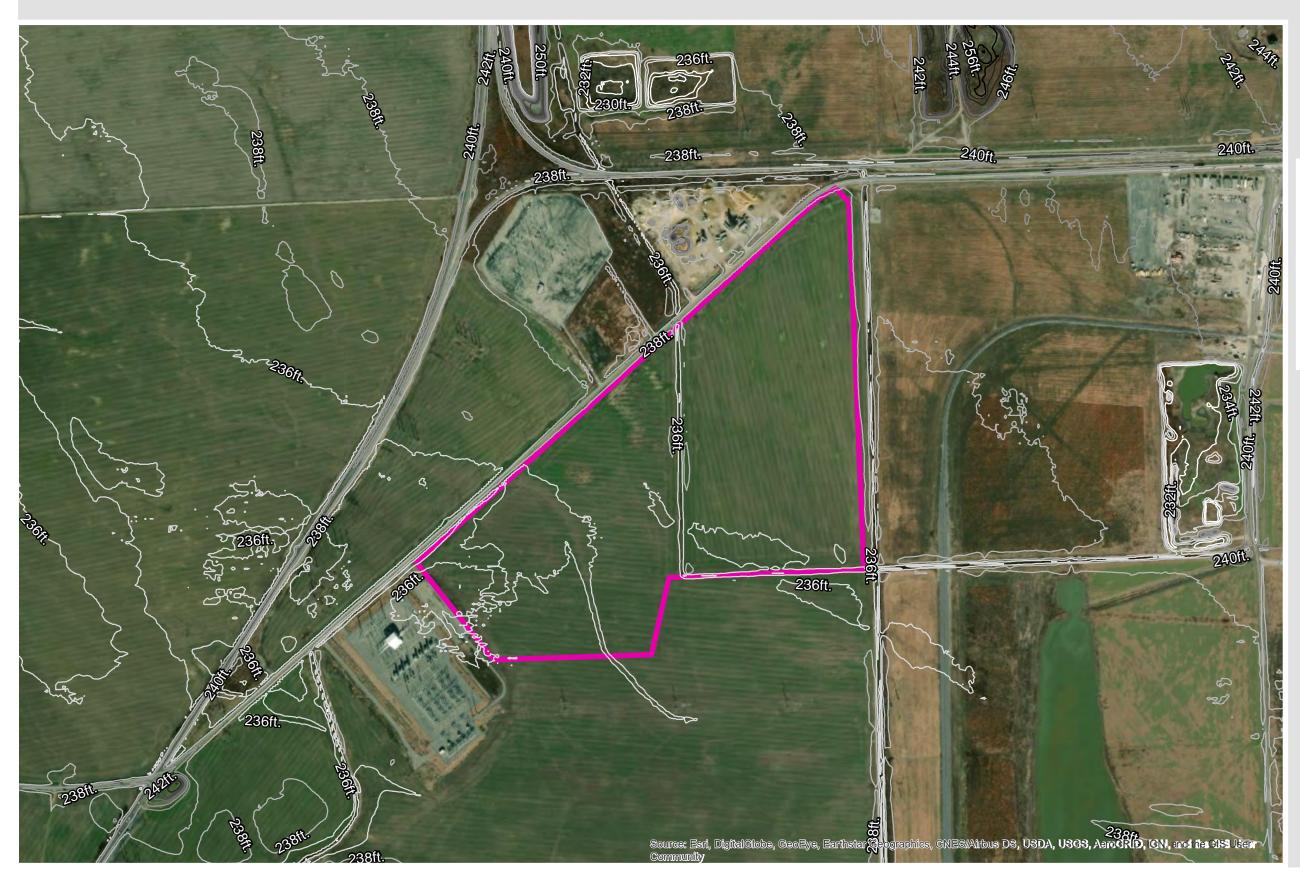

## SOURCE

- Aerial Imagery by USGS/USA Topo Maps

|      |       |       | Created by: RPG<br>Date: 10/2020 | N |
|------|-------|-------|----------------------------------|---|
| 1:36 | ,000  |       |                                  |   |
| 0    | 1,500 | 3,000 | 6,000                            |   |
|      |       |       | Feet                             |   |
| 0    | 360   | 720   | 1,440                            |   |
|      |       |       | Meters                           |   |

Osceola Driver 130 Site **Elevation Contours** 

Phone: 1-888-301-5861

goentergy.com/ar