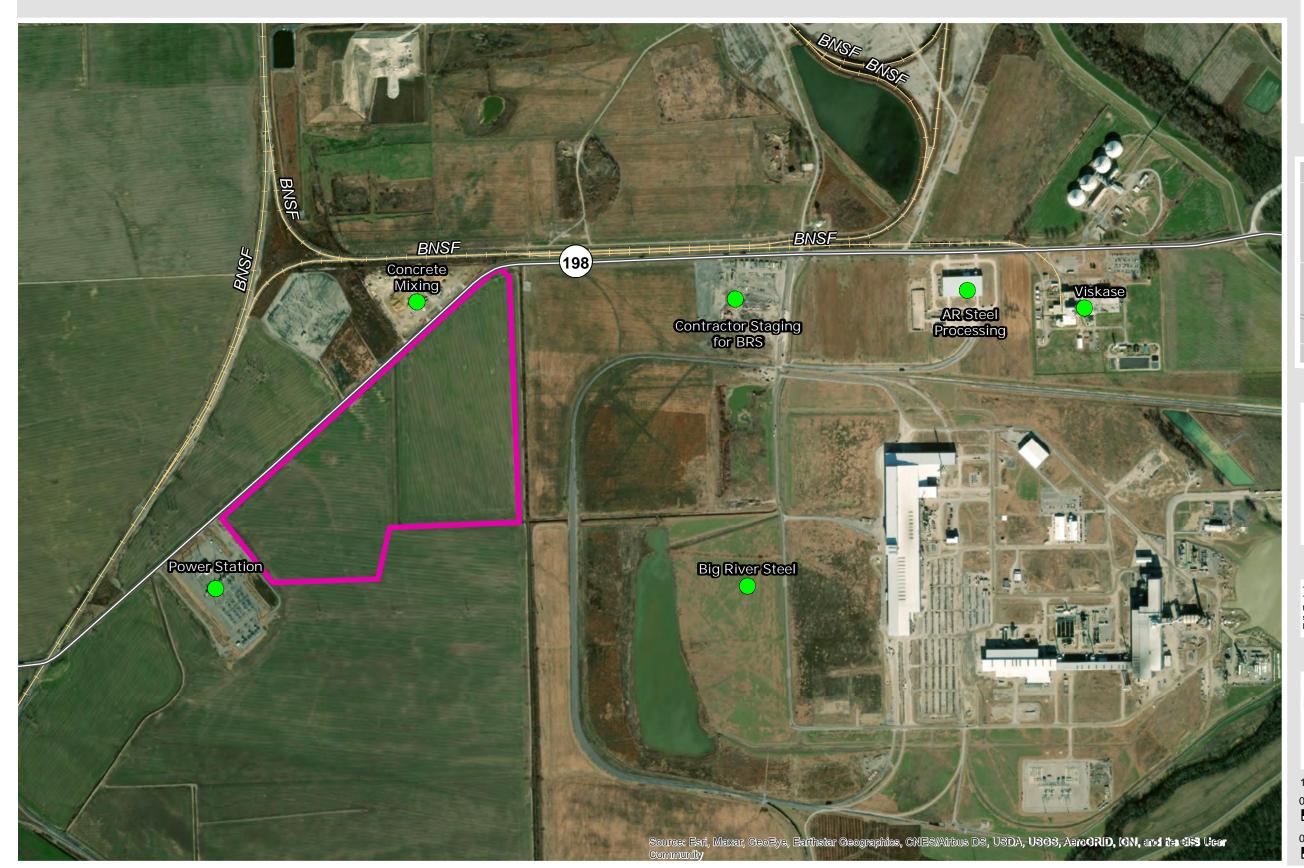

## **MISSISSIPPI COUNTY**

#### VICINITY

#### LEGEND

- Property Boundary
- Surrounding Uses
- State Highway

### NOTE

These drawings are provided merely to assist in economic development efforts. The Entergy Companies make no representations or warranties whatsoever regarding the accuracy or completeness of any information contained herein nor the condition or suitability of any properties. Users should direct inquiries about any property to the listing broker for that property.

#### SOURCE

Roads: Census/TIGER database, 2014 Railroads: Federal Railroad Administration, Bureau of Transportation Statistics, ESRI, 2014

Osceola Driver 130 Site **Conceptual Layout** 

Phone: 1-888-301-5861