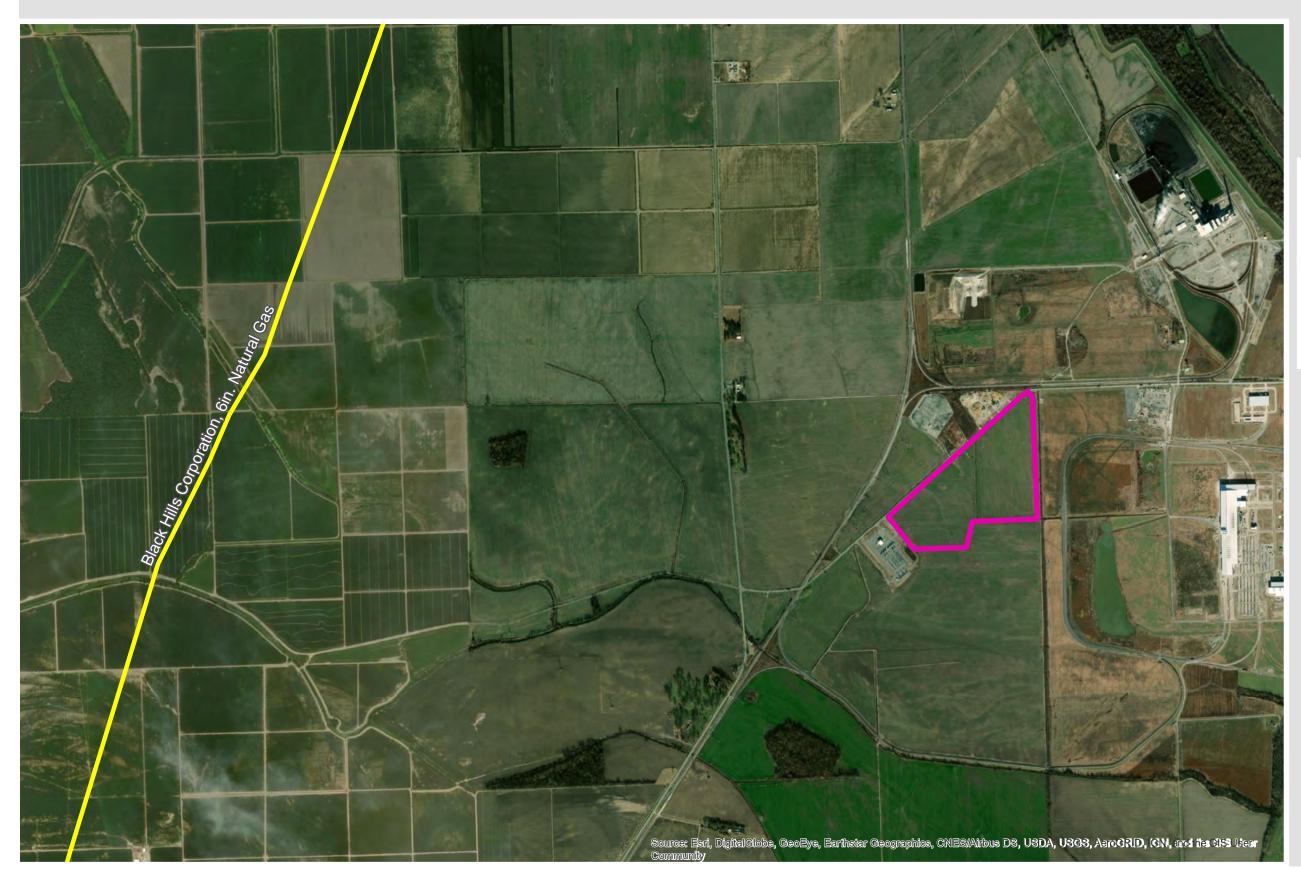

#### SOURCE

Roads: Census/TIGER database, 2020 Railroads: Federal Railroad Administration, Bureau of Transportation Statistics, ESRI, 2020

Osceola Driver 130 Site Aerial

425 W Capital Ave Suite 2700 Little Rock, AR 72201

## **MISSISSIPPI COUNTY**

#### VICINITY

Railroads