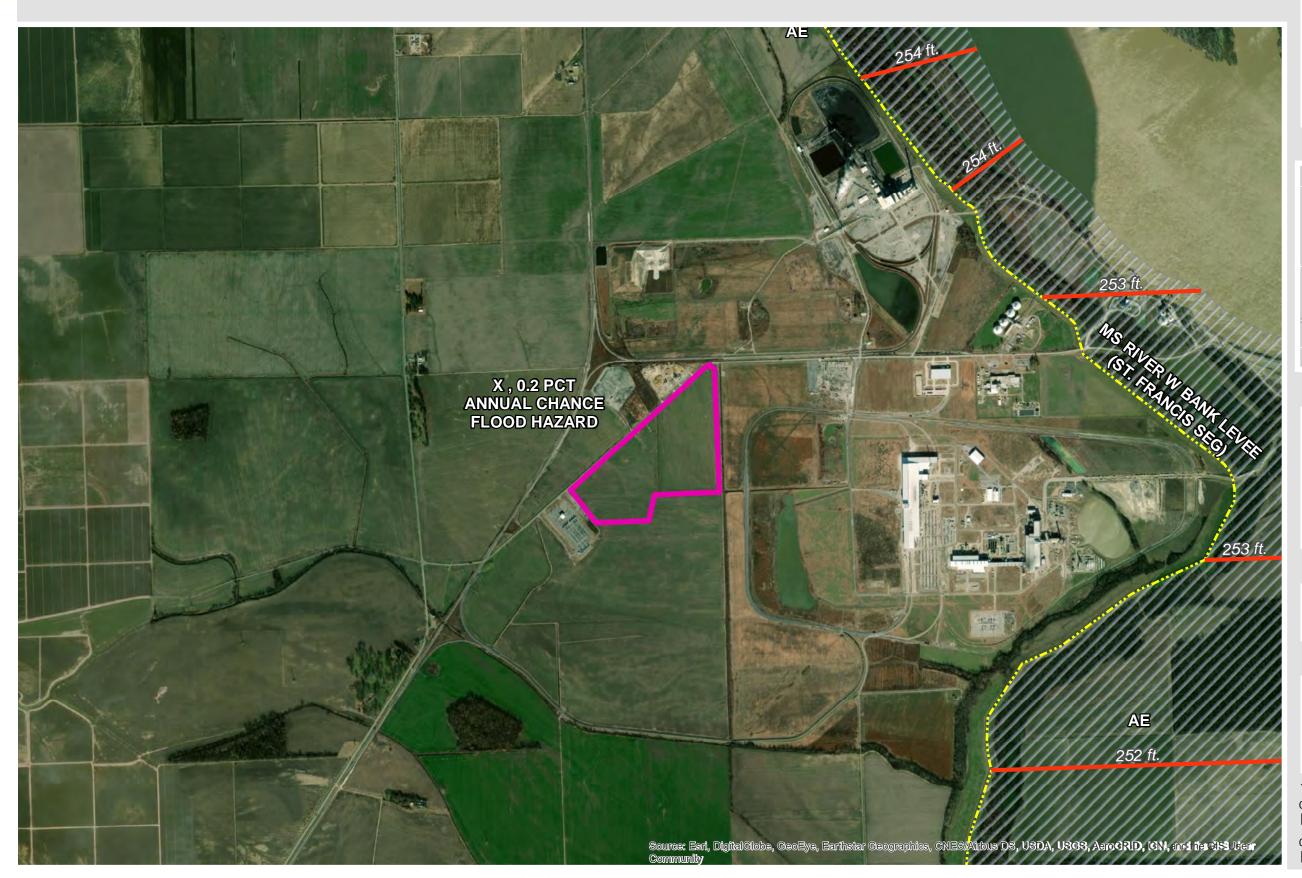

Osceola Driver 130 Site **FEMA Flood Hazard** 

Phone: 1-888-301-5861

goentergy.com/ar

## **MISSISSIPPI COUNTY**

#### VICINITY

Property Boundary

Base Flood Elevation

### Flood Zone, Subtype

X, 0.2 PCT ANNUAL CHANCE FLOOD HAZARD

### SOURCE

Federal Emergency Management Agency, 2017\_05\_25, National Flood Hazard Layer (NFHL), Version 1.1.1.0 FEMA-NFHL

|      |       |       | Created by: RPG<br>Date: 10/2020 | Ň |
|------|-------|-------|----------------------------------|---|
| 1:24 | l,000 |       |                                  |   |
| )    | 1,000 | 2,000 | 4,000                            |   |
|      |       |       | Feet                             |   |
| )    | 240   | 480   | 960                              |   |
|      |       |       | Meters                           |   |