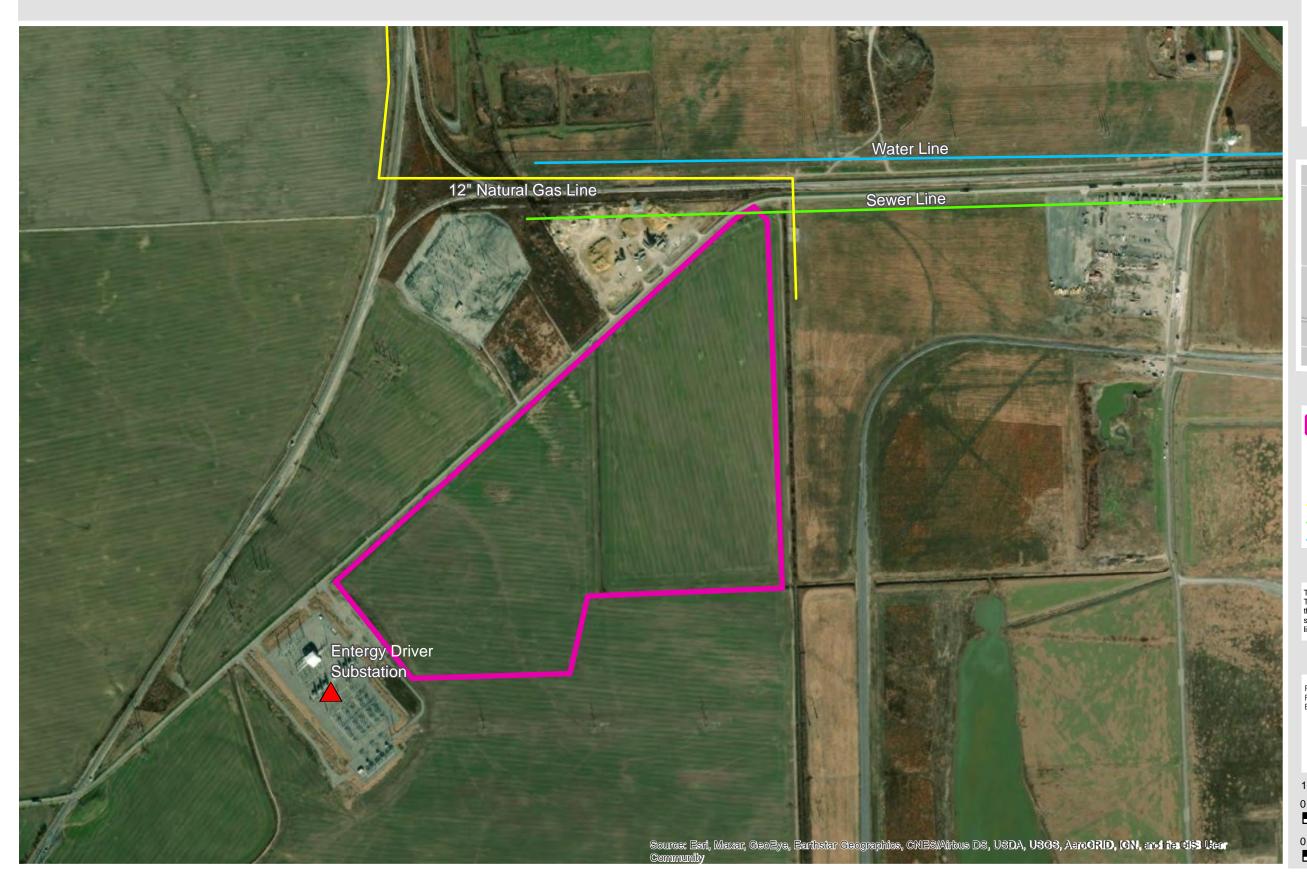

## **MISSISSIPPI COUNTY**

#### VICINITY

#### LEGEND

Electrical Substation

12" Natural Gas Line Sewer Line - Water Line

#### NOTE

These drawings are provided merely to assist in economic development efforts. The Entergy Companies make no representations or warranties whatsoever regarding the accuracy or completeness of any information contained herein nor the condition or suitability of any properties. Users should direct inquiries about any property to the listing broker for that property.

#### SOURCE

Roads: Census/TIGER database, 2014 Railroads: Federal Railroad Administration, Bureau of Transportation Statistics, ESRI, 2014

Osceola Driver 130 Site Surrounding Use

425 W Capital Ave Suite 2700 Little Rock, AR 72201