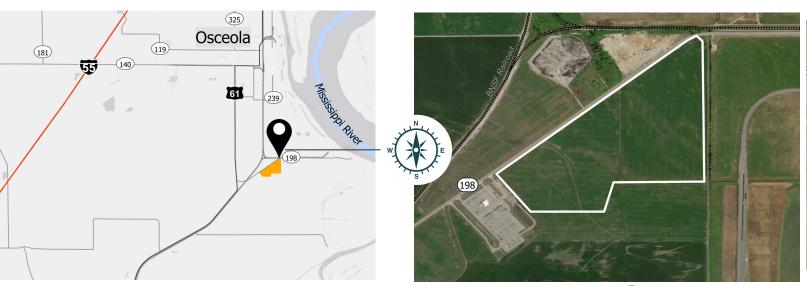

## **OSCEOLA DRIVER 130 SITE**

Mississippi County, Arkansas

- Certified Entergy Arkansas Select Site
- 130-acre property, located in Osceola, Arkansas, which is less than 1 mile from U.S. Highway 61 and 6 miles from I-55
- Utilities are available on site, including the Osceola Driver substation
- No endangered species, no environmental concerns or cultural issues
- City of Osceola is north of the property and Big River Steel is to the east

Osceola Driver 130 Site

Mississippi County, Arkansas

| HIGHLIGHTS |
|------------|
|------------|

| Transportation Infrastructure                                      |                                                                                                               |                       |                                          |                                                 |                                                         |                                                 |                                            |  |
|--------------------------------------------------------------------|---------------------------------------------------------------------------------------------------------------|-----------------------|------------------------------------------|-------------------------------------------------|---------------------------------------------------------|-------------------------------------------------|--------------------------------------------|--|
| 0                                                                  | INTERSTATES<br>I-55<br>I-555                                                                                  |                       | <b>DISTANCE</b><br>5.7 Miles<br>24 Miles | 9                                               | <b>RAIL</b><br>BNSF Rail                                |                                                 | DISTANCE<br>O Miles                        |  |
| HIGHWAYS<br>State Hwy 198                                          |                                                                                                               |                       | <b>DISTANCE</b><br>0 Miles               | *                                               | AIRPORT<br>Osceola Municipal<br>Memphis International A | Airport                                         | <b>DISTANCE</b><br>3.8 Miles<br>61.8 Miles |  |
|                                                                    | US Hwy 61                                                                                                     |                       | 0.6 Miles                                |                                                 | <b>PORTS</b><br>Port of Memphis                         |                                                 | <b>DISTANCE</b><br>32.4 Miles              |  |
| Utility Providers                                                  |                                                                                                               |                       |                                          |                                                 | Demographics                                            |                                                 |                                            |  |
|                                                                    | <b>ELECTRICITY</b><br>Provider                                                                                | Entergy               |                                          | G                                               | POPULATION (2022 ES<br>60 Minute Drive Time             |                                                 | 30                                         |  |
|                                                                    | NATURAL GAS FOTAL DAYTIME POPULATION (2022 ESRI)   Provider Black Hills Energy   60 Minute Drive Time 276,706 |                       |                                          |                                                 |                                                         |                                                 |                                            |  |
|                                                                    | FIBER-OPTIC<br>Provider                                                                                       |                       |                                          |                                                 |                                                         |                                                 |                                            |  |
| ?                                                                  | TELECOMMUN<br>Provider                                                                                        |                       |                                          |                                                 |                                                         |                                                 |                                            |  |
|                                                                    | WATER & SEWI<br>Provider                                                                                      | ER<br>City of Osceola |                                          | \$                                              | PER CAPITA INCOME<br>60 Minute Drive Time               |                                                 |                                            |  |
|                                                                    |                                                                                                               | G WA                  | TCH SITE VIDEOS                          | 3                                               | 60 PHOTO TOUR                                           |                                                 |                                            |  |
| Mississippi County Economic<br>Development                         |                                                                                                               |                       | Ent                                      | Entergy Arkansas Project Managers               |                                                         |                                                 |                                            |  |
| Mallory Darby, County Economic Developer mallory@cottontosteel.com |                                                                                                               |                       | cmi                                      | ris Murphy<br>urph4@entergy.com<br>501.786.7173 | wst                                                     | ntley Story<br>ory1@entergy.com<br>370.270.0712 |                                            |  |
| O: 870.532.608<br>C: 870.623.539                                   |                                                                                                               |                       |                                          |                                                 | Katherine Holmstrom<br>kholmst@entergy.com              |                                                 |                                            |  |