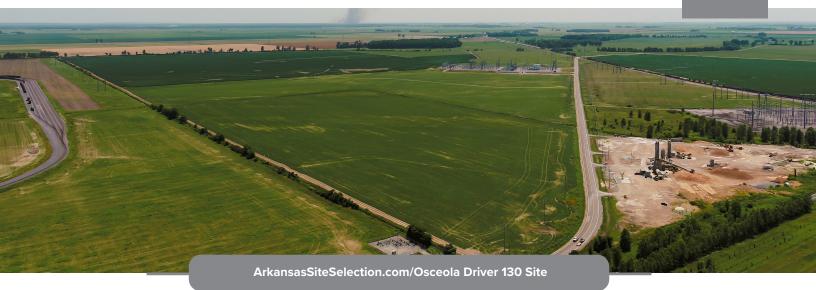

## **OSCEOLA DRIVER 130 SITE**

Mississippi County, Arkansas

- Certified Entergy Arkansas Select Site
- 130-acre property, located in Osceola, Arkansas, which is less than 1 mile from U.S. Highway 61 and 6 miles from I-55
- Utilities are available on site, including the Osceola Driver substation
- No endangered species, no environmental concerns or cultural issues
- City of Osceola is north of the property and Big River Steel is to the east