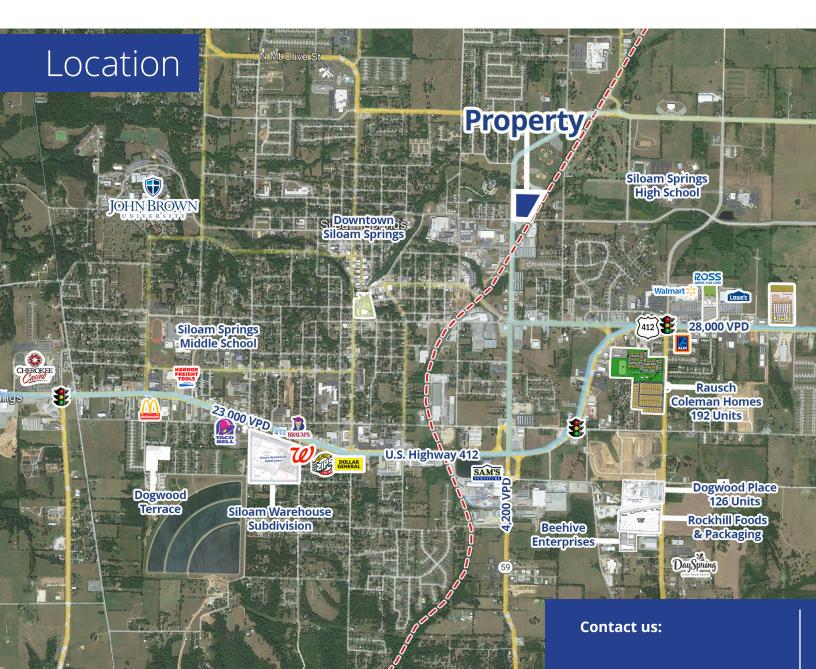

Building is equipped with many features including accessible dock doors, office / break rooms and covered delivery area. Property has easy access to Highway 412 and the area includes amenities to restaurants, retailers and is near Historical Downtown Siloam Springs.