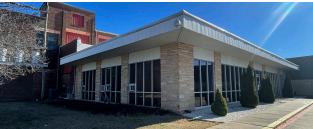

# **Property Features**

- Available in approximately 90 days
- +/- 80,000 to 196,732 SF of industrial warehouse for lease
- 16 feet to 18 feet clear heights with heavy power
- 8 docks and roll-up doors
- Fully sprinkled warehouse with multiple offices
- Potential rail access to the Kansas City Southern Railroad
- Blended rate for areas of divisibility (see page two layout)

Building is equipped with many features including accessible dock doors, office / break rooms and covered delivery area. Property has easy access to Highway 412 and the area includes amenities to restaurants, retailers and is near Historical Downtown Siloam Springs.

# Layout & Photos

Dock doors Roll-up doors

Quick access to Highway 412

Near downtown and Highway 412 retail

Heavy power