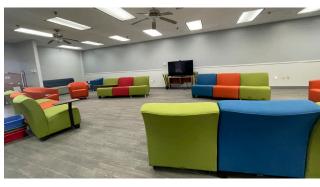

# **Property Features**

- Available in approximately 90 days
- +/- 80,000 to 196,732 SF of industrial warehouse for lease
- 16 feet to 18 feet clear heights with heavy power
- 8 docks and roll-up doors
- Fully sprinkled warehouse with multiple offices
- Potential rail access to the Kansas City Southern Railroad
- Blended rate for areas of divisibility (see page two layout)

Building is equipped with many features including accessible dock doors, office / break rooms and covered delivery area. Property has easy access to Highway 412 and the area includes amenities to restaurants, retailers and is near Historical Downtown Siloam Springs.

# Layout & Photos

Dock doors Roll-up doors

Quick access to Highway 412

Near downtown and Highway 412 retail

Heavy power