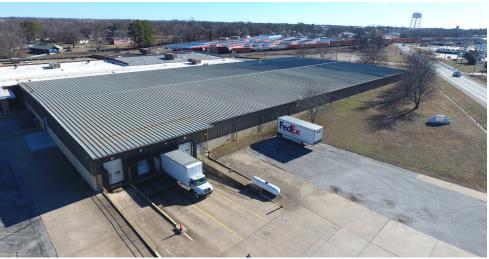

# **Property Features**

- Available in approximately 90 days
- +/- 80,000 to 196,732 SF of industrial warehouse for lease
- 16 feet to 18 feet clear heights with heavy power
- 8 docks and roll-up doors
- Fully sprinkled warehouse with multiple offices
- Potential rail access to the Kansas City Southern Railroad
- Blended rate for areas of divisibility (see page two layout)

# Layout & Photos

Dock doors Roll-up doors

Quick access to Highway 412

Near downtown and Highway 412 retail

Heavy power