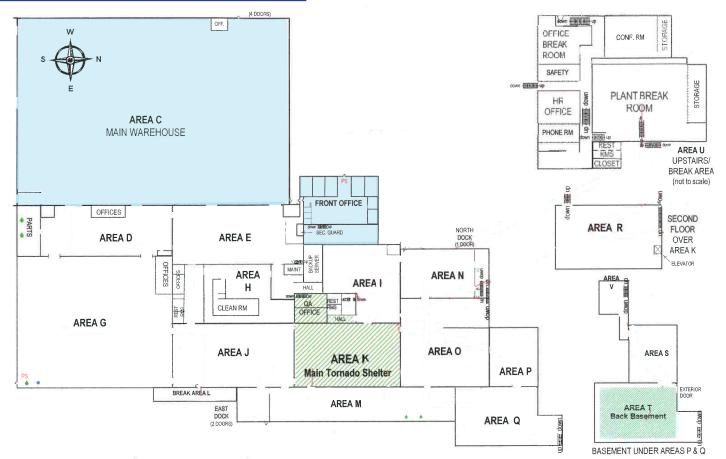

# **Property Features**

- Available in approximately 90 days
- +/- 80,000 to 196,732 SF of industrial warehouse for lease
- 16 feet to 18 feet clear heights with heavy power
- 8 docks and roll-up doors
- Fully sprinkled warehouse with multiple offices
- Potential rail access to the Kansas City Southern Railroad
- Blended rate for areas of divisibility (see page two layout)

# Layout & Photos

Dock doors Roll-up doors

Quick access to Highway 412

Near downtown and Highway 412 retail

Heavy power