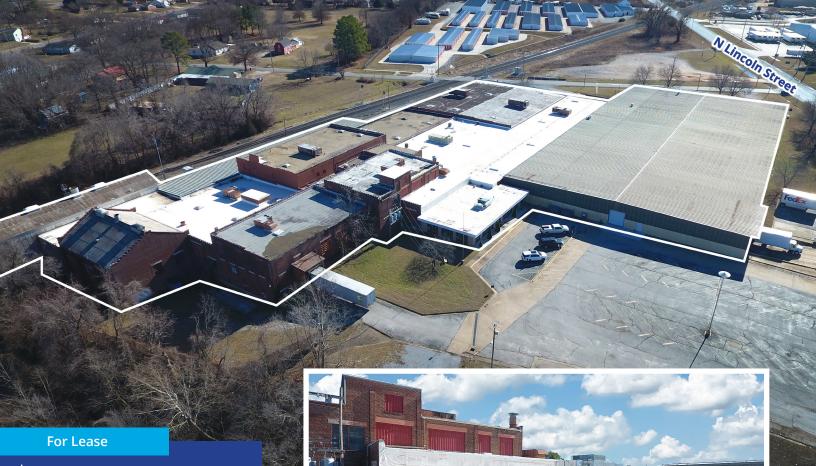

# 501 N Lincoln Street

# Siloam Springs, Arkansas

# **Property Features**

- Available in approximately 90 days
- +/- 80,000 to 196,732 SF of industrial warehouse for lease
- 16 feet to 18 feet clear heights with heavy power
- 8 docks and roll-up doors
- Fully sprinkled warehouse with multiple offices
- Potential rail access to the Kansas City Southern Railroad
- Blended rate for areas of divisibility (see page two layout)

Building is equipped with many features including accessible dock doors, office / break rooms and covered delivery area. Property has easy access to Highway 412 and the area includes amenities to restaurants, retailers and is near Historical Downtown Siloam Springs.