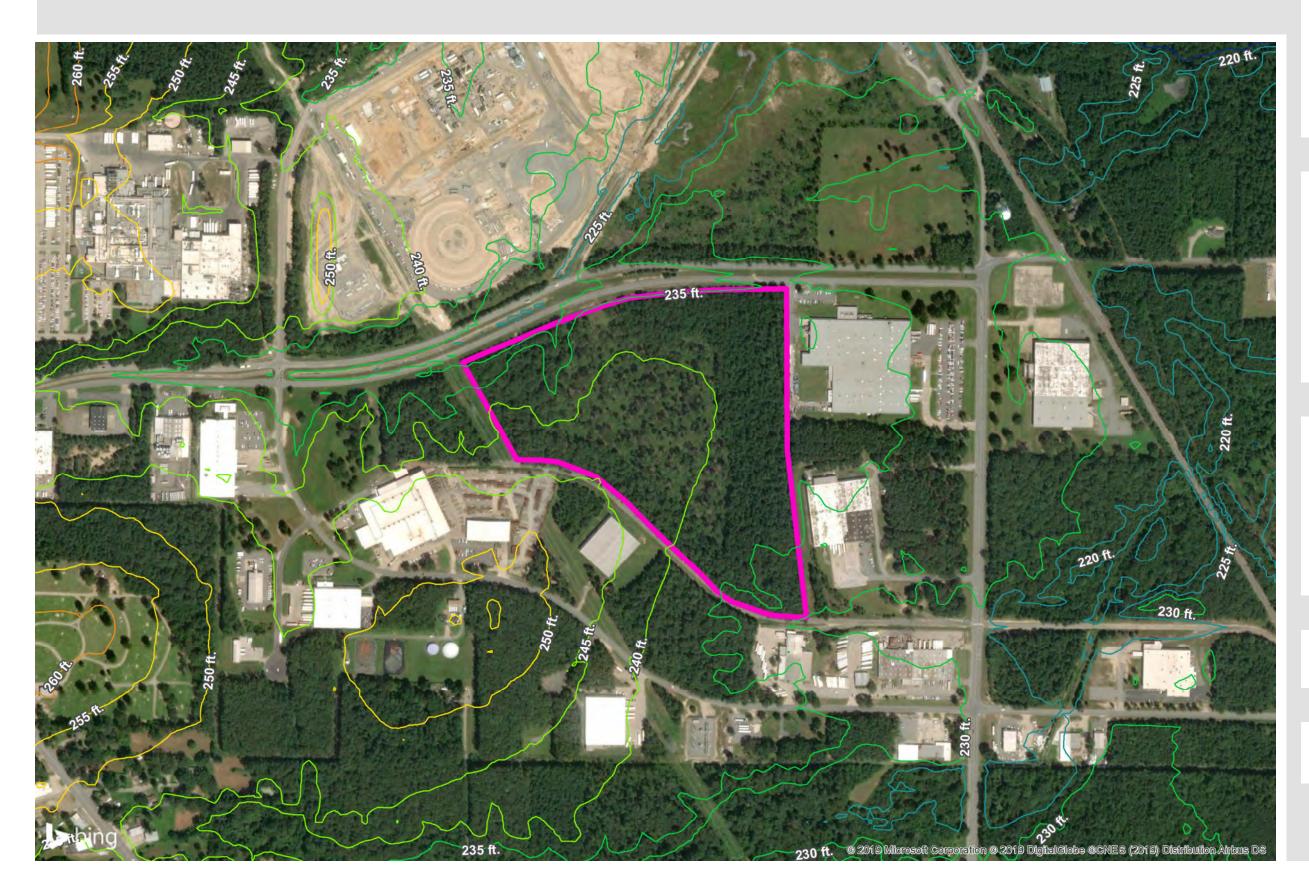

# JEFFERSON INDUSTRIAL PARK

Aerial

425 West Capital Ave Suite 2700 Little Rock, AR 72201

Phone: 1-888-301-5861

goentergy.com/ar

### **JEFFERSON COUNTY**

### VICINITY

SOURCE

Roads: Census Tiger, 2018 Rail: Bureau of Labor Statistics, 2019 Property Boundary: BuildingsAndSites.com

Created by: RPG Date:10/2019

Ν