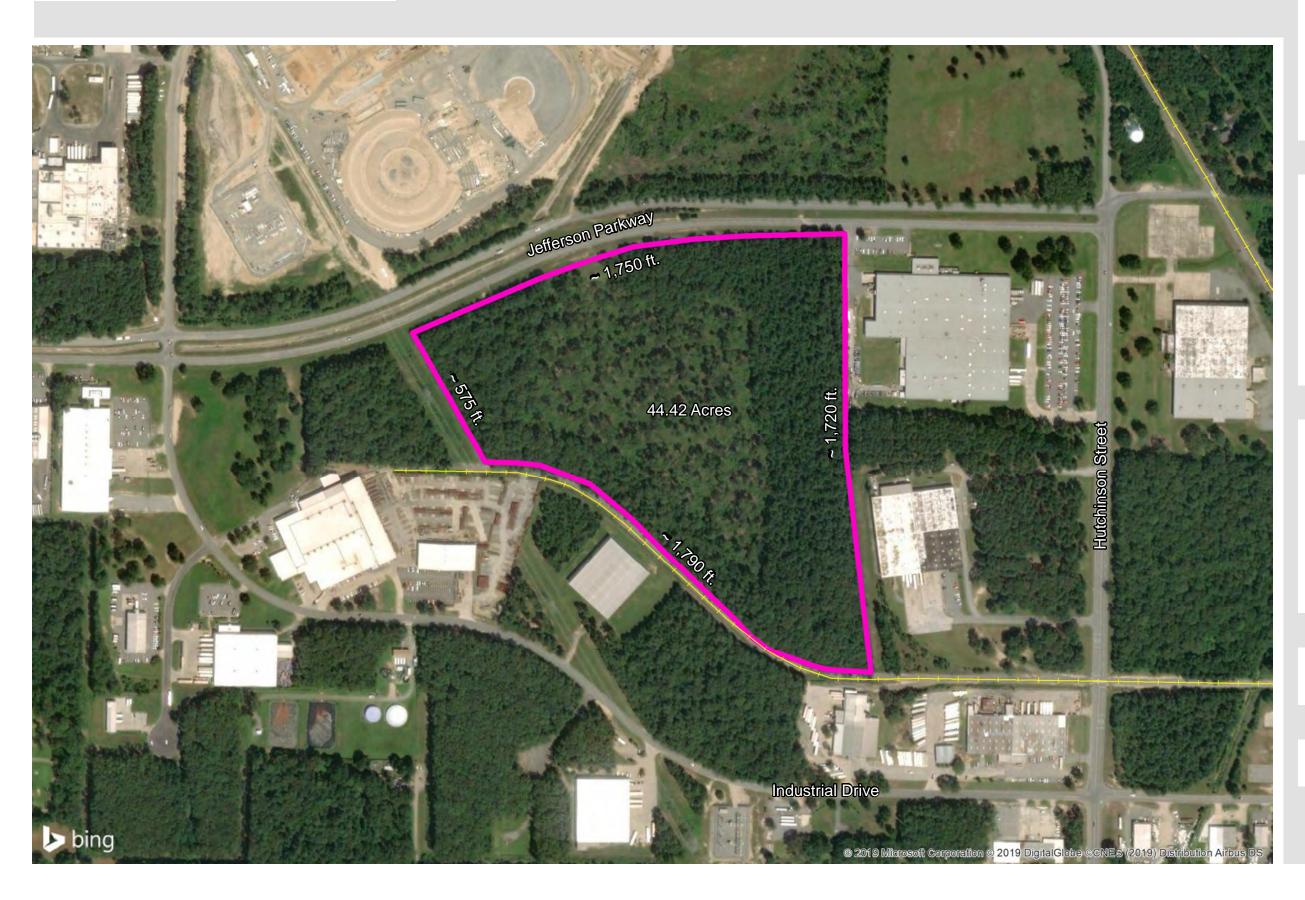

# JEFFERSON INDUSTRIAL PARK

Aerial

425 West Capital Ave Suite 2700 Little Rock, AR 72201

Phone: 1-888-301-5861

goentergy.com/ar

SOURCE

Roads: Census Tiger, 2018 Rail: Bureau of Labor Statistics, 2019 Property Boundary: BuildingsAndSites.com

Created by: RPG Date:10/2019

Ν