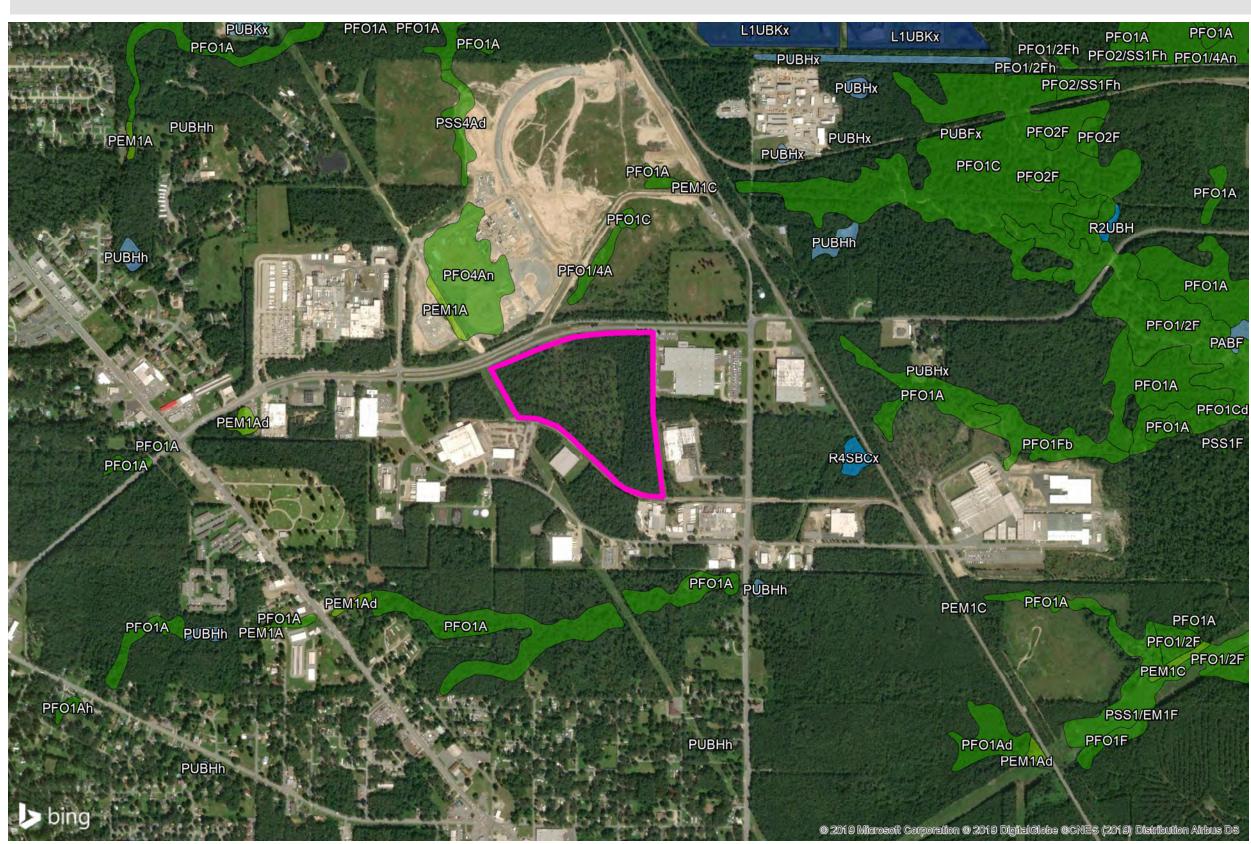

# JEFFERSON INDUSTRIAL PARK

National Wetland Inventory

425 West Capital Ave Suite 2700 Little Rock, AR 72201

Phone: 1-888-301-5861

goentergy.com/ar

### LEGEND

| Prope    | erty Boundary                 |  |
|----------|-------------------------------|--|
| WETLANDS |                               |  |
| Fres     | hwater Emergent Wetland       |  |
| Fres     | hwater Forested/Shrub Wetland |  |
| Fres     | hwater Pond                   |  |
| Lake     |                               |  |
| Rive     | rine                          |  |

National Wetland Inventory , Downloaded 10/2019 Property Boundary: BuildingsAndSites.com Created by: RPG

Pipeline Infrastructure

425 West Capital Ave Suite 2700 Little Rock, AR 72201

Phone: 1-888-301-5861