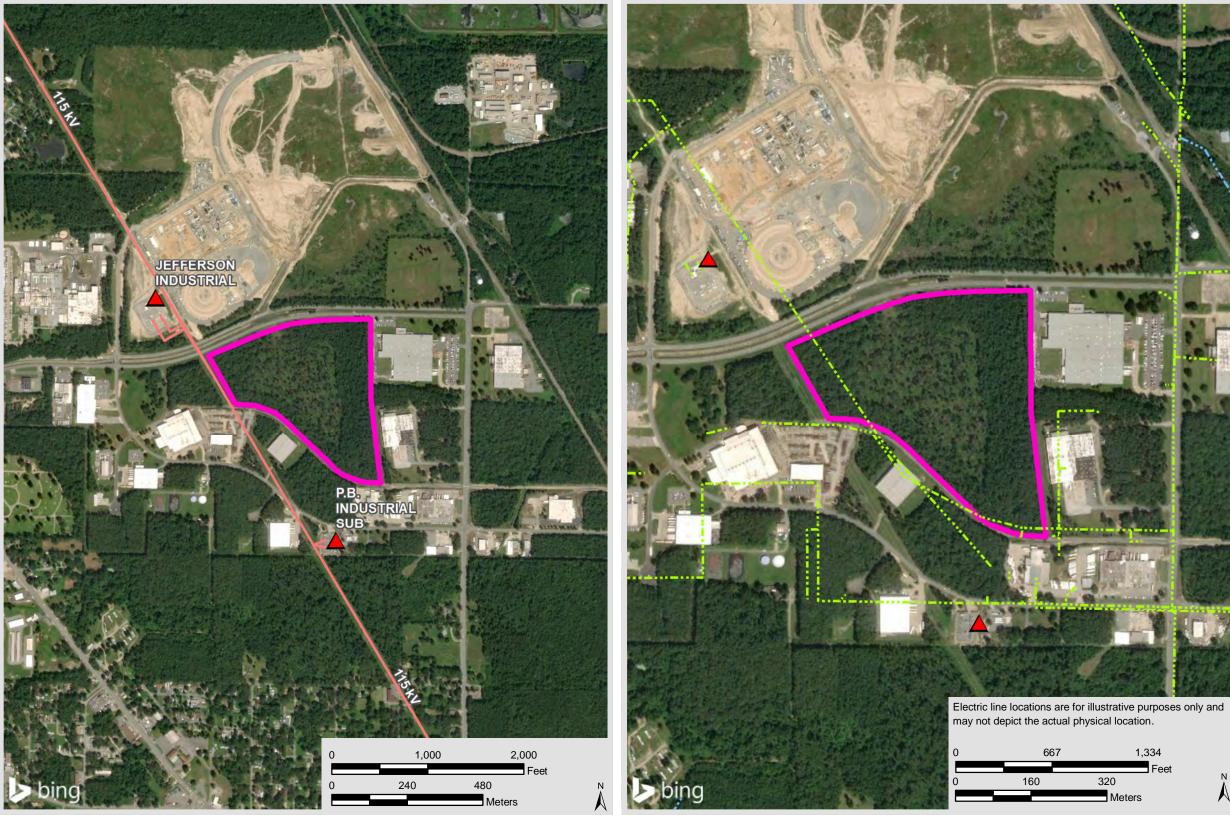

### JEFFERSON INDUSTRIAL PARK

Entergy's Electrical Infrastructure

Phone: 1-888-301-5861

goentergy.com/ar

DISTRIBUTION

### **JEFFERSON COUNTY**

VICINITY

### Transmission

Substations

### **Transmission Line**

—— 115 kV

### Distribution Voltage, Phase

----- 13.8 kV, Single Phase

13.8 kV, Three Phase

### SOURCE

Service Layer Credits: 0 2019 Microsoft Corporation 0 2019 DigitalGlobe 0 CNES (2019) Distribution Airbus DS

Source: Transmission-Entergy, 2019; Distribution-Entergy, 2019