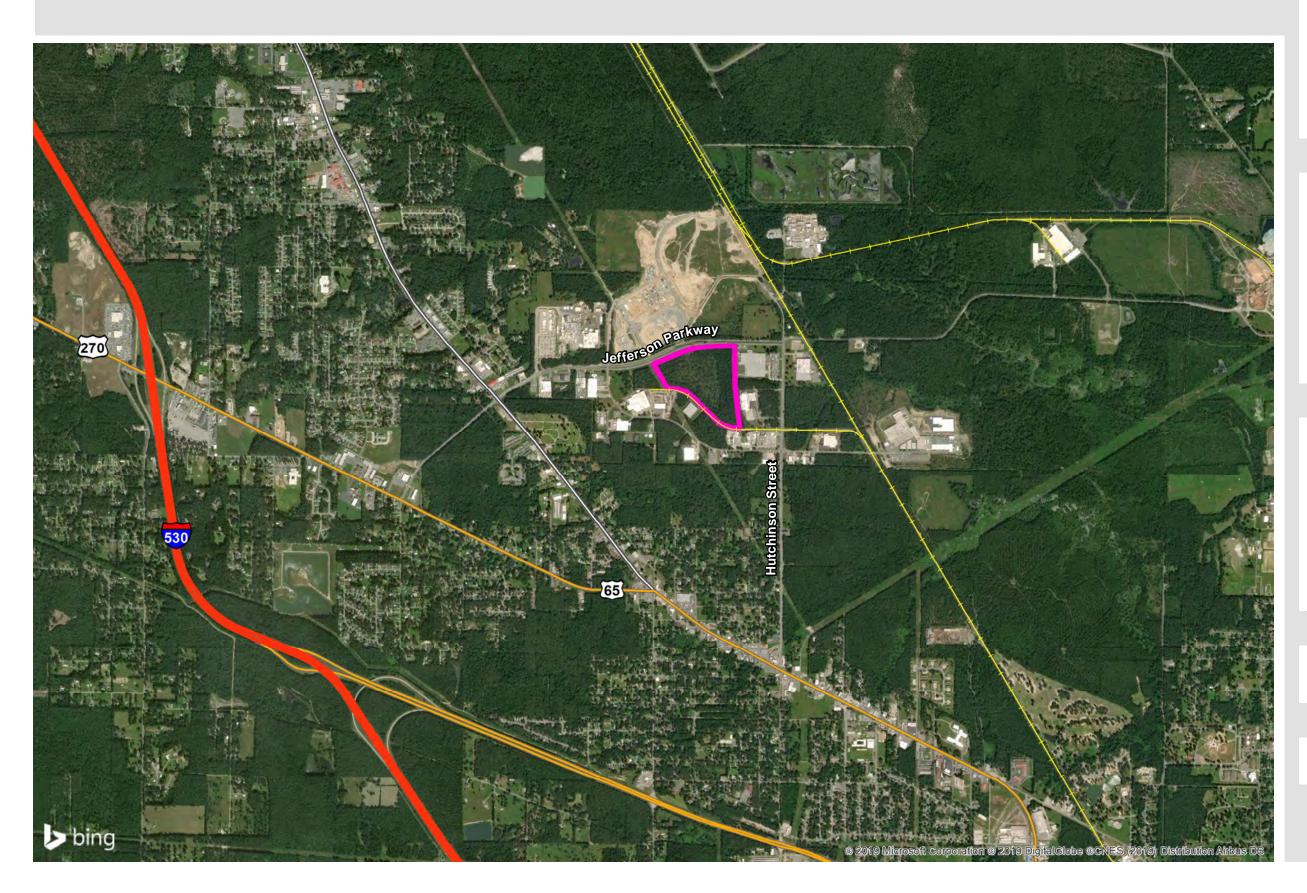

# JEFFERSON INDUSTRIAL PARK

Aerial

425 West Capital Ave Suite 2700 Little Rock, AR 72201

Phone: 1-888-301-5861

goentergy.com/ar

SOURCE

Roads: Census Tiger, 2018 Rail: Bureau of Labor Statistics, 2019 Property Boundary: BuildingsAndSites.com

Created by: RPG Date:10/2019

Ν