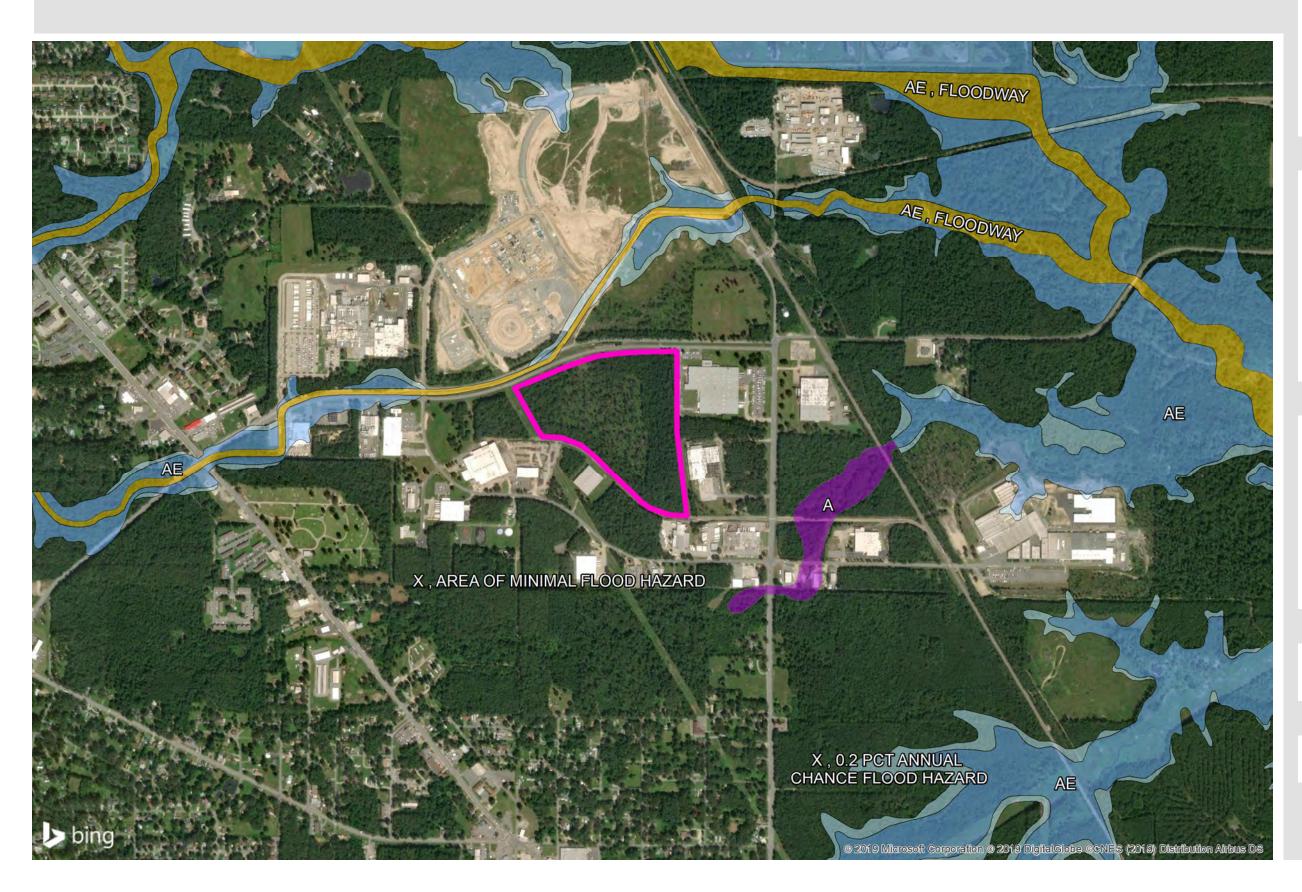

### SOURCE

Derived from Terrain Dataset. Credits: Airbus, USGS, NGA, NASA, CGIAR, NLS, OS, NMA, Geodatastyrelsen, GSA, GSI and the GIS User Community, Oct, 2019

Created by: RPG, PCW Date:10/2019

FEMA Flood Hazards

### **JEFFERSON COUNTY**

### VICINITY

LEGEND

FEMA Flood Hazards , Downloaded 10/2019 Property Boundary: BuildingsAndSites.com

Date:10/2019