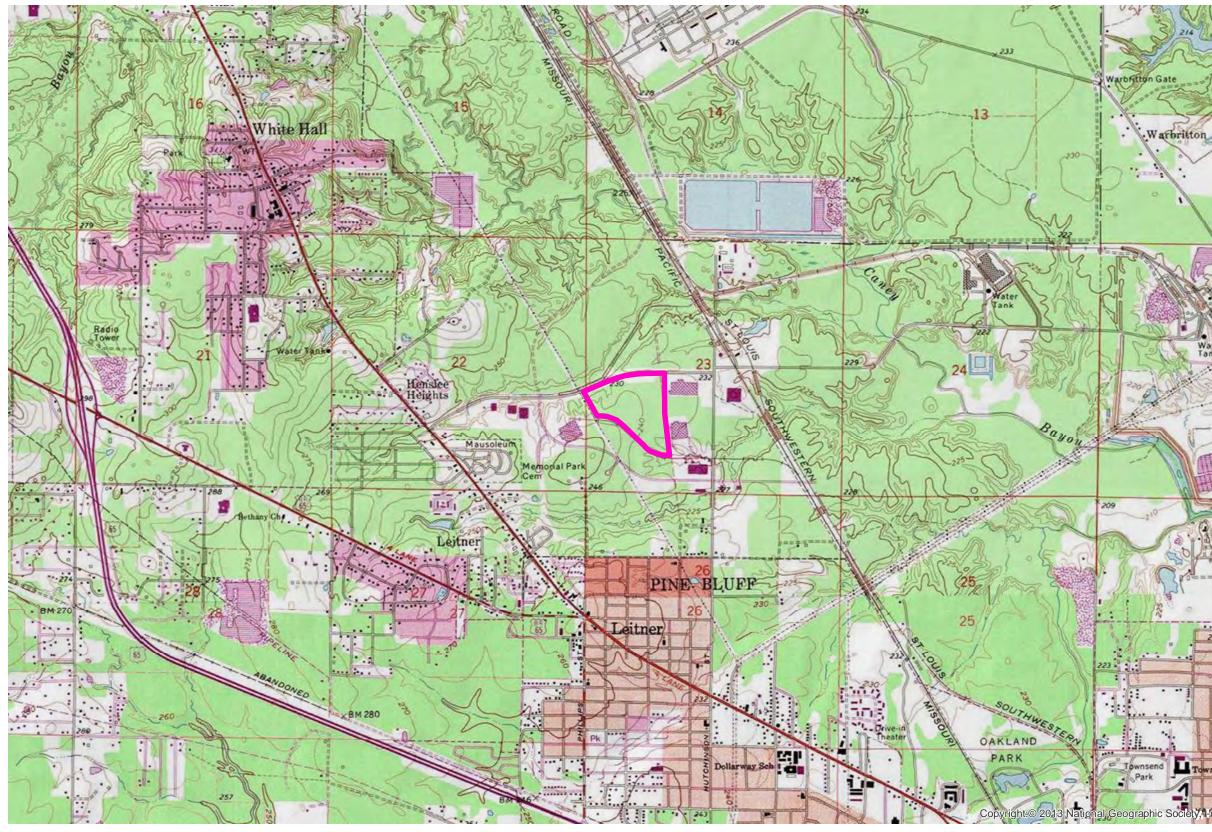

# JEFFERSON INDUSTRIAL PARK

Topographic Map

425 West Capital Ave Suite 2700 Little Rock, AR 72201

Phone: 1-888-301-5861

goentergy.com/ar

### SOURCE

ESRI US A Topo Map Basemap Property Boundary: BuildingsAndSites.com

Date:10/2019

**Elevation Contours** 

425 West Capital Ave Suite 2700 Little Rock, AR 72201

Phone: 1-888-301-5861

goentergy.com/ar