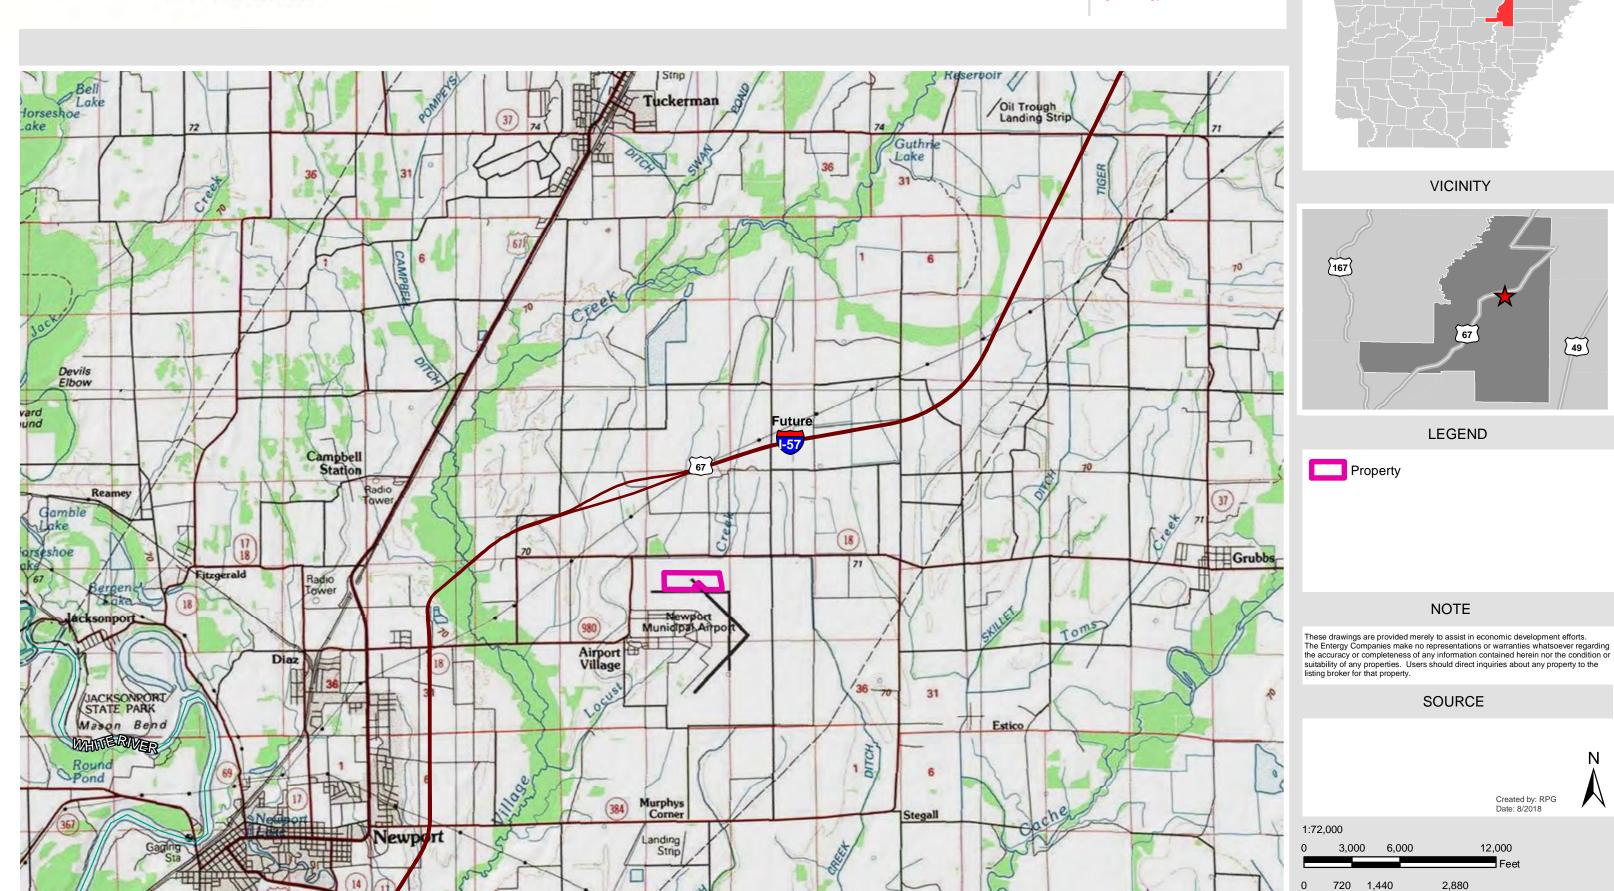

# Newport Airbase Industrial Site #1 Transportation - Regional

425 W Capital Ave Suite 2700 Little Rock, AR 72201

Phone: 1-888-301-5861

goentergy.com/ar

**JACKSON COUNTY** 

#### **VICINITY**

#### LEGEND

#### NOTE

These drawings are provided merely to assist in economic development efforts. The Entergy Companies make no representations or warranties whatsoever regarding the accuracy or completeness of any information contained herein nor the condition or suitability of any properties. Users should direct inquiries about any property to the listing broker for that property.

#### SOURCE

Roads: Census/TIGER database, 2014 Railroads: Federal Railroad Administration, Bureau of Transportation Statistics, ESRI, 2014 ESRI Basemaps; ESRI Datamaps 10.2

67,000 10 20 40 Miles 12.67 25.34 50.68 Kilometers

#### **JACKSON COUNTY**