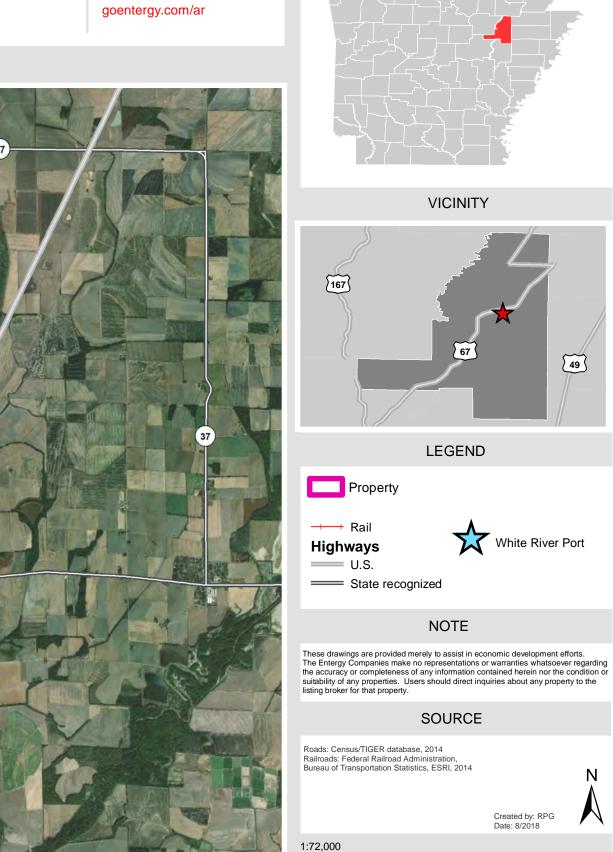

# Newport Airbase Industrial Site #1 Transportation - Regional

425 W Capital Ave Suite 2700 Little Rock, AR 72201

Phone: 1-888-301-5861

goentergy.com/ar

**JACKSON COUNTY** 

#### **VICINITY**

#### LEGEND

#### NOTE

These drawings are provided merely to assist in economic development efforts. The Entergy Companies make no representations or warranties whatsoever regarding the accuracy or completeness of any information contained herein nor the condition or suitability of any properties. Users should direct inquiries about any property to the listing broker for that property.

#### SOURCE

Roads: Census/TIGER database, 2014 Railroads: Federal Railroad Administration, Bureau of Transportation Statistics, ESRI, 2014 ESRI Basemaps; ESRI Datamaps 10.2

67,000 10 20 40 Miles 12.67 25.34 50.68 Kilometers

WHITE RIVER

White River

# Newport Airbase Industrial Site #1 Transportation - Immediate

Newport Municipal
Airport

425 W Capital Ave Suite 2700 Little Rock, AR 72201

Phone: 1-888-301-5861

3,000

12,000

2,880

**JACKSON COUNTY** 

# Transportation - Immediate

#### **JACKSON COUNTY**