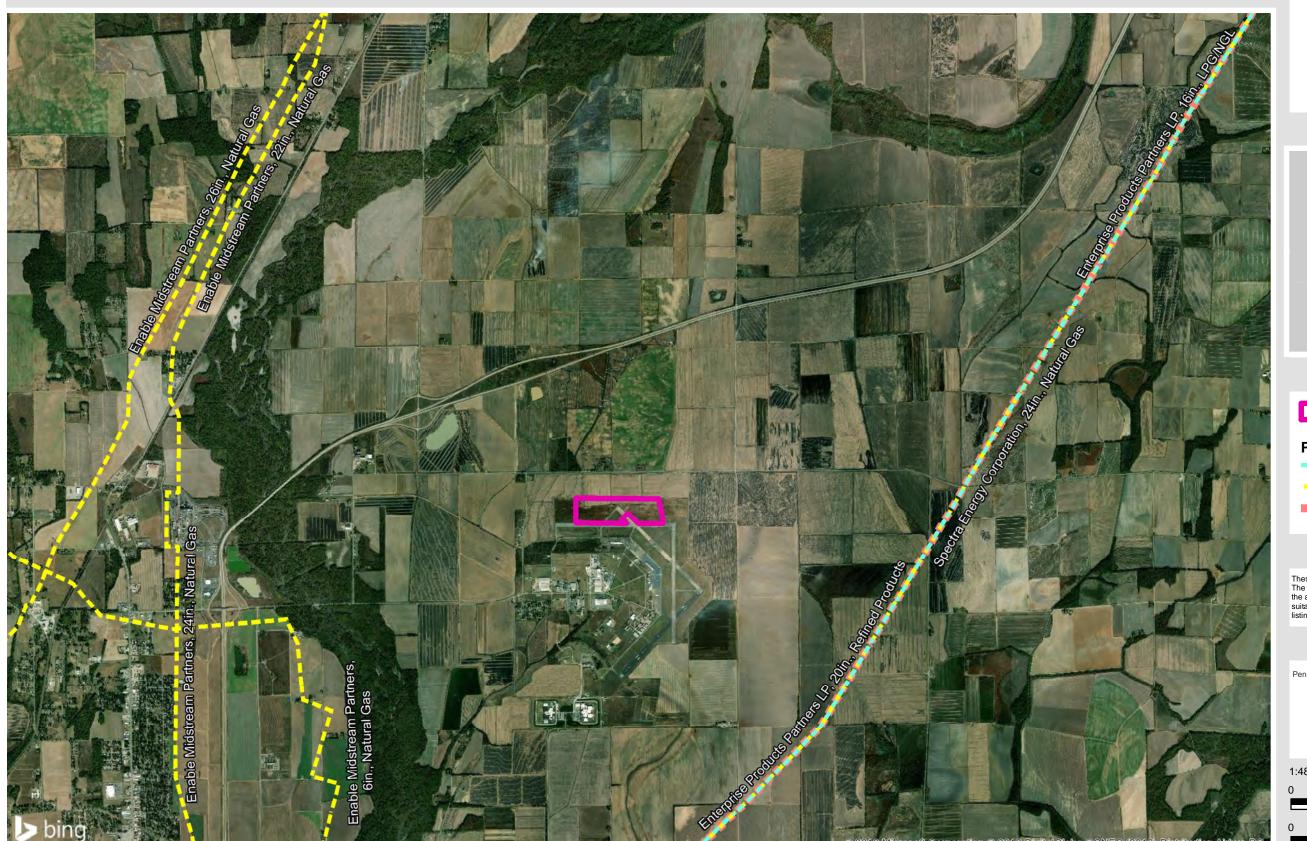

## Newport Airbase Industrial Site #1 Entergy's Electrical Infrastructure

425 W Capital Ave Suite 2700 Little Rock, AR 72201

Phone: 1-888-301-5861

goentergy.com/ar

#### TRANSMISSION DISTRIBUTION

#### **JACKSON COUNTY**

#### VICINITY

#### **LEGEND**

Property

#### **Transmission**

Substations

<del>--</del> 500 kV

---- 161 kV

#### Distribution

Three Phase, 13.8 kV

Two Phase, 13.8 kV

Single Phase, 13.8 kV

#### NOTE

These drawings are provided merely to assist in economic development efforts. The Entergy Companies make no representations or warranties whatsoever regarding the accuracy or completeness of any information contained herein nor the condition or suitability of any properties. Users should direct inquiries about any property to the listing broker for that property.

#### SOURCE

Service Layer Credits: © 2018 Microsoft Corporation © 2018 DigitalGlobe ©CNES (2018) Distribution Airbus DS

Source: Transmission-Entergy, Distribution-Entergy, 2018