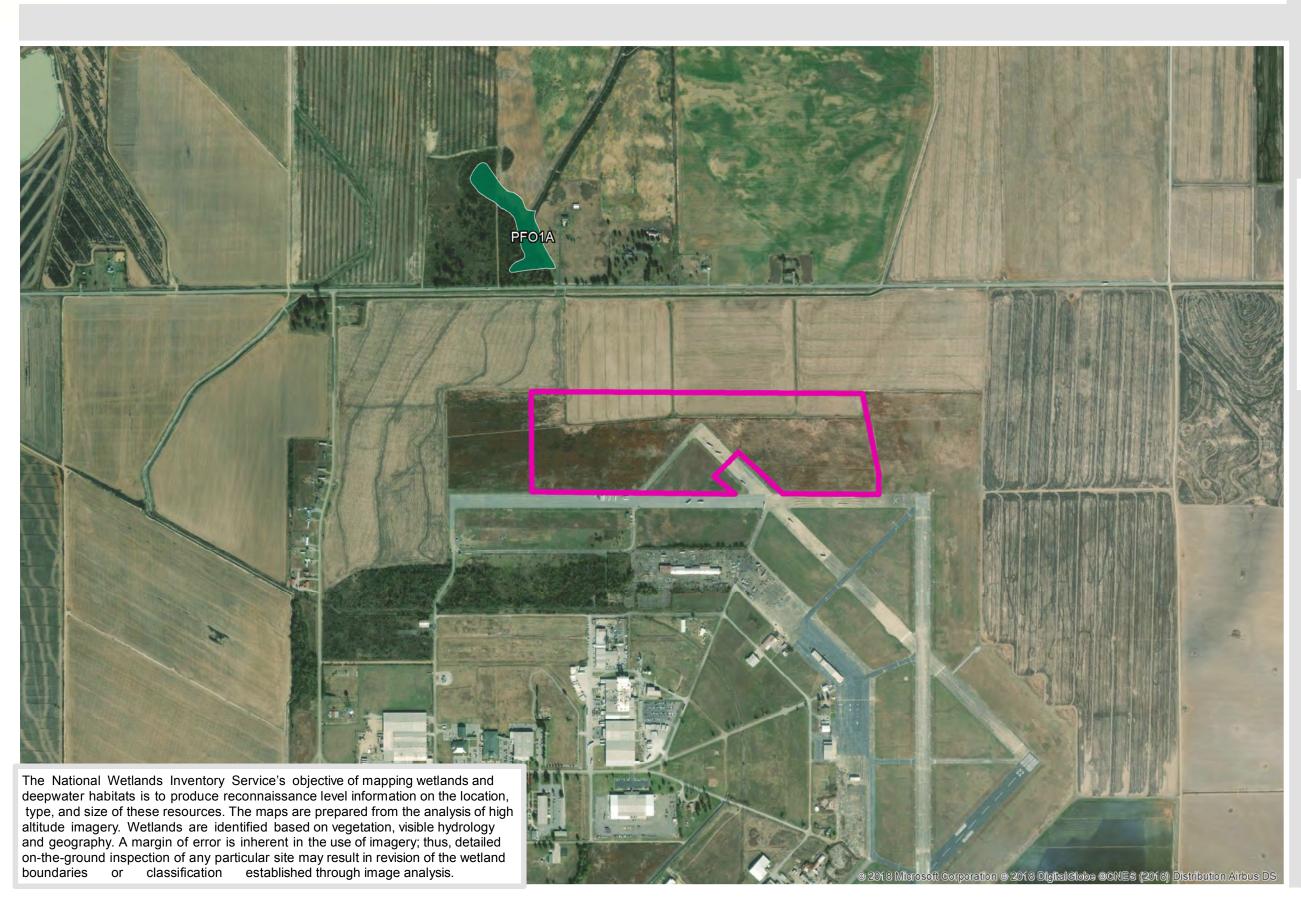

## Newport Airbase Industrial Site #1 **National Wetlands Inventory**

425 W Capital Ave Suite 2700 Little Rock, AR 72201

Phone: 1-888-301-5861

goentergy.com/ar

#### Wetlands

Freshwater Forested/Shrub Wetland

#### SOURCE

National Wetlands Inventory, U.S. Fish and Wildlife Service, 8/2018.