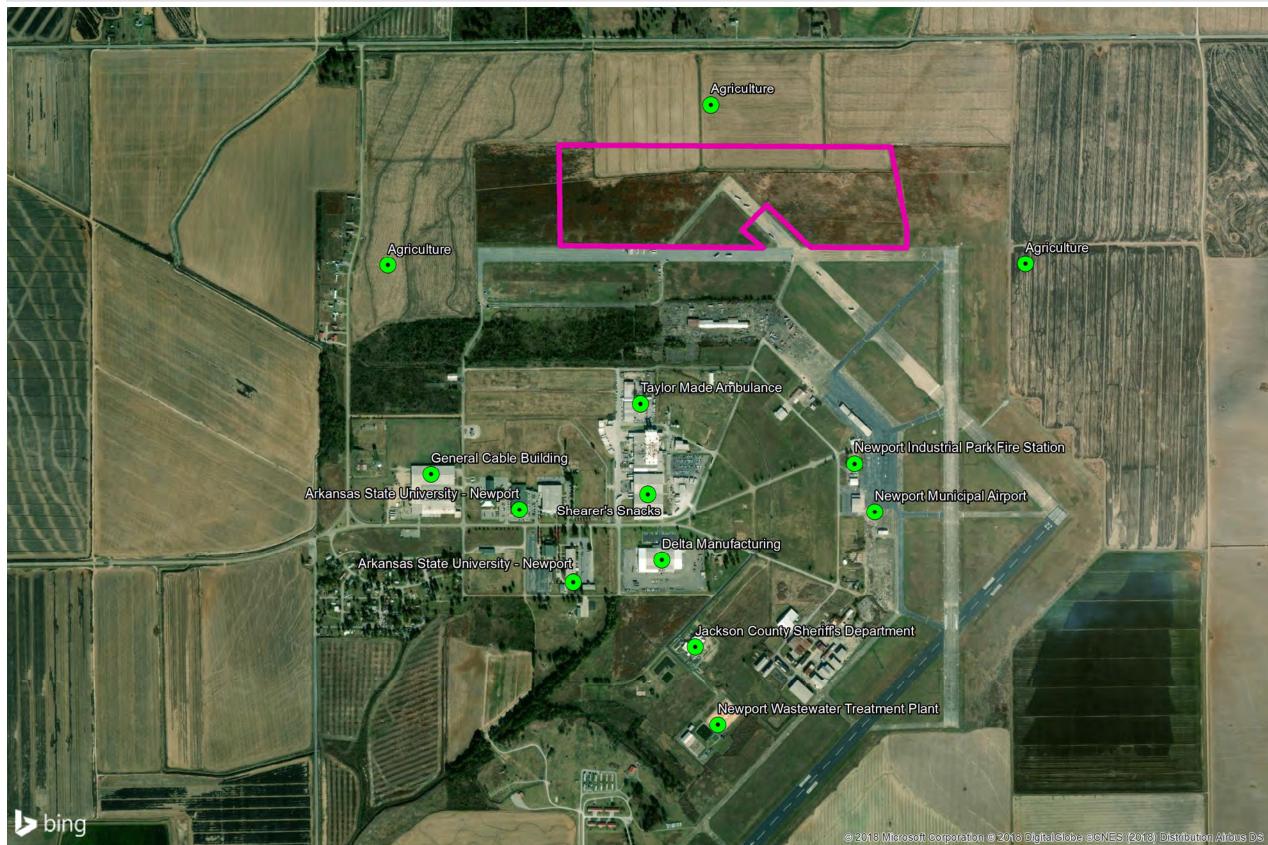

# Newport Airbase Industrial Site #1 Surrounding Use Map

425 W Capital Ave Suite 2700 Little Rock, AR 72201

Phone: 1-888-301-5861

goentergy.com/ar

#### **JACKSON COUNTY**

#### VICINITY

#### LEGEND