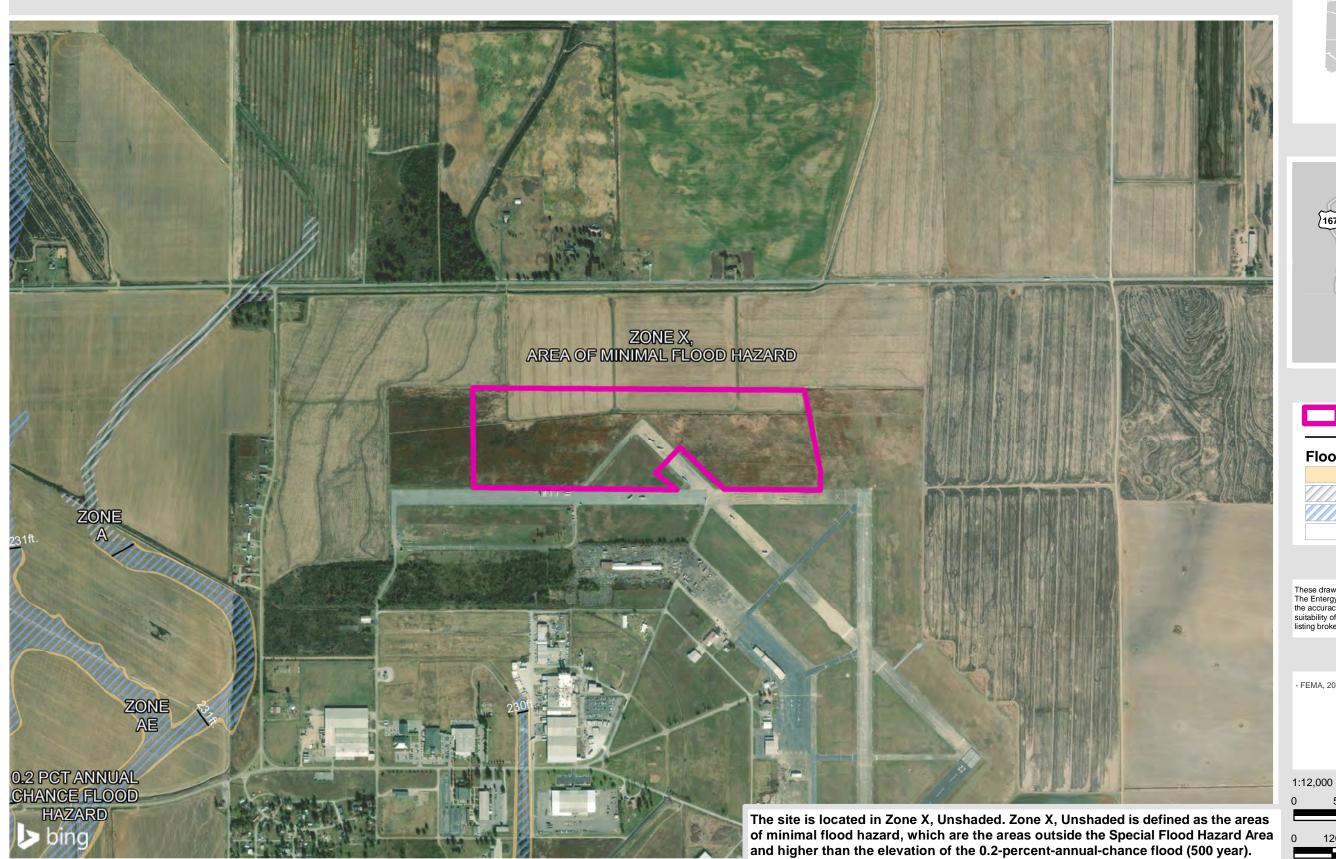

### Newport Airbase Industrial Site #1 FEMA Flood Hazard Map

425 W Capital Ave Suite 2700 Little Rock, AR 72201

Phone: 1-888-301-5861

goentergy.com/ar

49

Created by: RPG

2,000

**JACKSON COUNTY** 