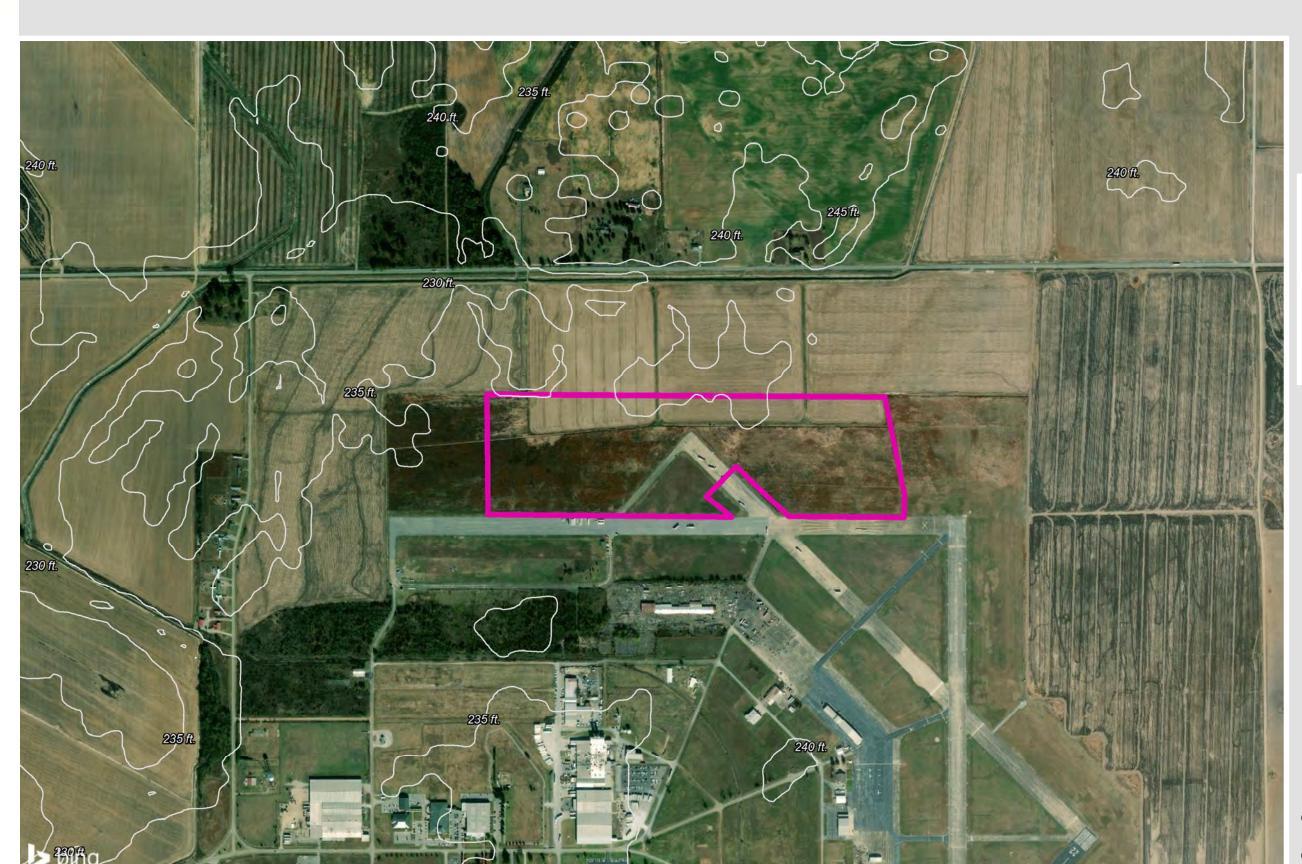

# Newport Airbase Industrial Site #1 Transportation - Immediate

Newport Municipal
Airport

425 W Capital Ave Suite 2700 Little Rock, AR 72201

Phone: 1-888-301-5861

3,000

12,000

2,880

**JACKSON COUNTY** 

# Transportation - Immediate

## Newport Airbase Industrial Site #1 Aerial

425 W Capital Ave Suite 2700 Little Rock, AR 72201

Phone: 1-888-301-5861

goentergy.com/ar