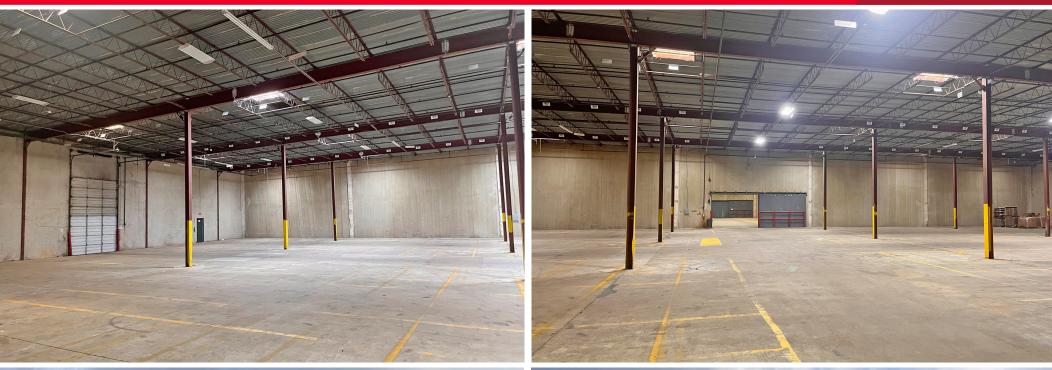

# Property Photos 4104 Emmett Sanders Road | Pine Bluff, AR

### **Property Highlights**

- 230,000 +/- SF industrial warehouse located in a Pine Bluff industrial park
- Sublease Rate: Negotiable
  - Expiration Date May 31, 2025
- Fully sprinklered
- 1 dock door with ramp
- 8 usable drive-in doors (19 total)
- 20' clear height
- 16' drive-in doors
- 3 phase power