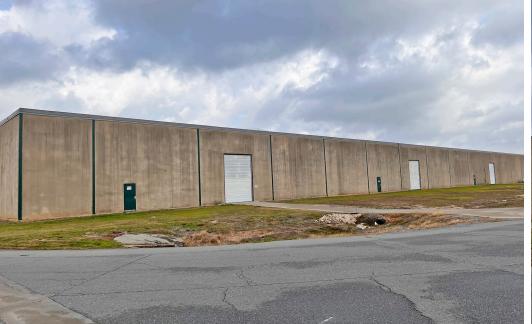

# Property Photos 4104 Emmett Sanders Road | Pine Bluff, AR

### **Property Highlights**

- 230,000 +/- SF industrial warehouse located in a Pine Bluff industrial park
- Sublease Rate: Negotiable
  - Expiration Date May 31, 2025
- Fully sprinklered
- 1 dock door with ramp
- 8 usable drive-in doors (19 total)
- 20' clear height
- 16' drive-in doors
- 3 phase power