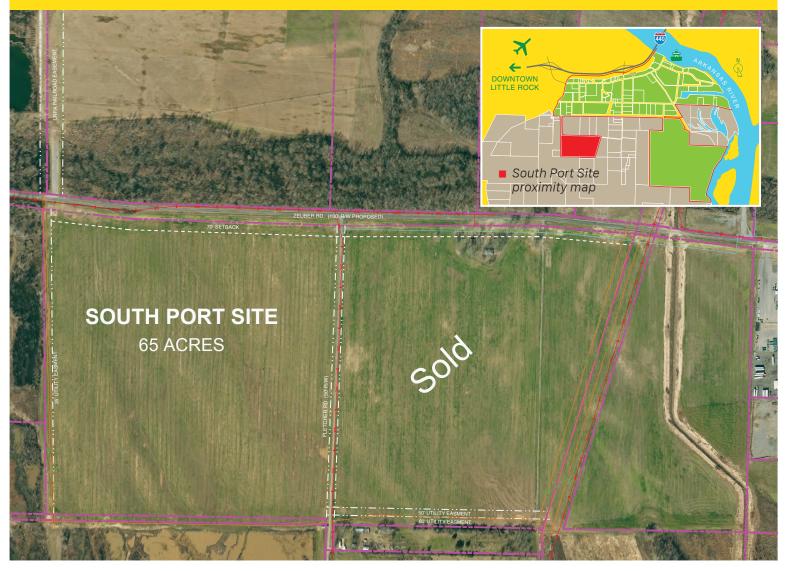

# **South Port Site** Close to Interstates 65 Acres

- 65 Acres
- Zoned: I-3 Industrial
- Utilities on site: water, gas, electric, sewer
- Close proximity to Interstates 40, 30 and 440
- Green Field Site

# **South Port Site - Port of Little Rock**

65 Acres certified Entergy Select Site

- ☐ Zoned: I-3 Industrial
- ☐ Utilities on site: water, gas, electric, sewer
- ☐ Close proximity to Interstates 40, 30 and 440
- ☐ Green Field Site

### **Transportation Infrastructure**

Fletcher and Zeuber Road | Little Rock, Arkansas 72206