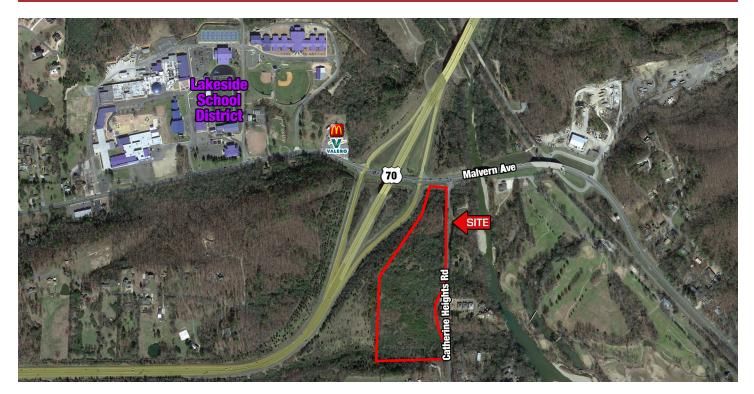

# **MALVERN AVENUE & CATHERINE HEIGHTS ROAD - HOT SPRINGS, AR**

#### **AVAILABLE**

18 +/- acres

### **COMMENTS**

- Excellent visibility from the highway.
- Great development opportunity.
- Can be subdivided.

## TRAFFIC COUNTS

Highway 70 - 18,000 vehicles per day