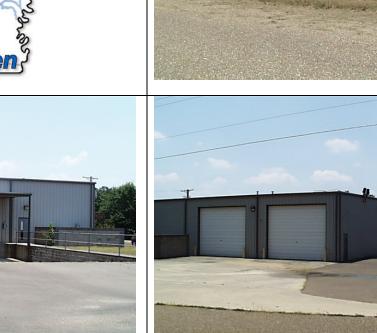

## Camden Industrial Park Manufacturing & Office Building 570 Ben Lane Camden, Arkansas

Available 15,237 SF metal building (150' x 100') with stone and block façade. Located on 3.1 acres with 75  $\,$ 

paved parking spaces. Additional adjoining acreage is available. Adjacent to Arkansas Fish & Game District Office and Army National Guard Armory. Quick access to 4-lane US 79 with a broadband fiber trunk line both adjacent to business park location. Built offices totaling 3,000 SF. Reception area with adjoining large room and kitchen area. Building has 3 drive-in doors and one loading dock. Central heat & air. Entergy electric service and CenterPoint Energy gas service. Municipal water and sewer; 6 toilets. Wet sprinkler system throughout building. Drop ceiling with 8' clearance. 6" concrete floors.