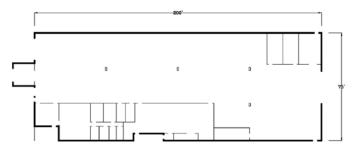

## Camden Industrial Park Manufacturing & Office Building 570 Ben Lane Camden, Arkansas

Available 15,237 SF metal building (150' x 100') with stone and block façade. Located on 3.1 acres with 75  $\,$ 

paved parking spaces. Additional adjoining acreage is available. Adjacent to Arkansas Fish & Game District Office and Army National Guard Armory. Quick access to 4-lane US 79 with a broadband fiber trunk line both adjacent to business park location. Built offices totaling 3,000 SF. Reception area with adjoining large room and kitchen area. Building has 3 drive-in doors and one loading dock. Central heat & air. Entergy electric service and CenterPoint Energy gas service. Municipal water and sewer; 6 toilets. Wet sprinkler system throughout building. Drop ceiling with 8' clearance. 6" concrete floors.