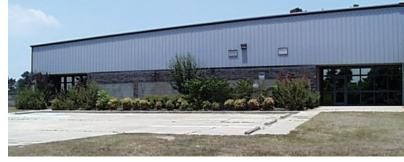

## Camden Industrial Park Manufacturing & Office Building 570 Ben Lane Camden, Arkansas

Available 15,237 SF metal building (150' x 100') with stone and block façade. Located on 3.1 acres with 75  $\,$ 

paved parking spaces. Additional adjoining acreage is available. Adjacent to Arkansas Fish & Game District Office and Army National Guard Armory. Quick access to 4-lane US 79 with a broadband fiber trunk line both adjacent to business park location. Built offices totaling 3,000 SF. Reception area with adjoining large room and kitchen area. Building has 3 drive-in doors and one loading dock. Central heat & air. Entergy electric service and CenterPoint Energy gas service. Municipal water and sewer; 6 toilets. Wet sprinkler system throughout building. Drop ceiling with 8' clearance. 6" concrete floors.