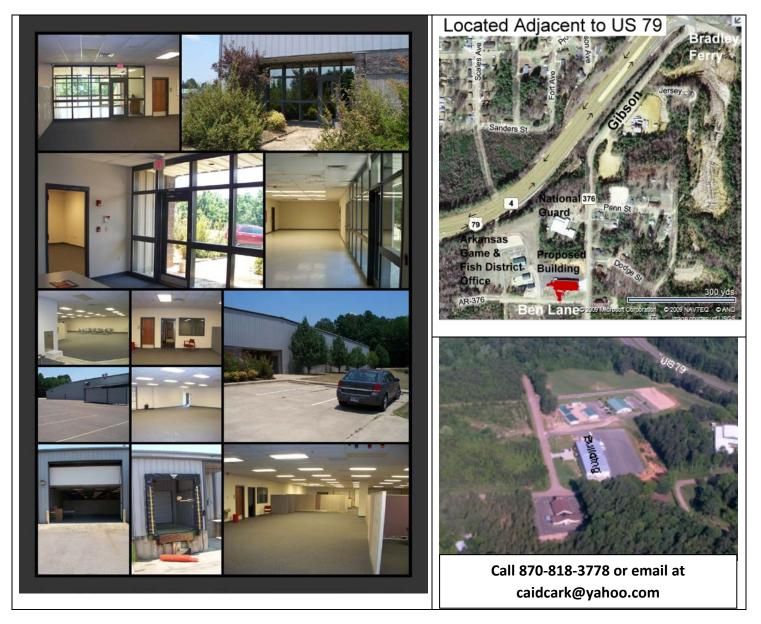

## Camden Industrial Park Manufacturing & Office Building 570 Ben Lane Camden, Arkansas

Available 15,237 SF metal building (150' x 100') with stone and block façade. Located on 3.1 acres with 75  $\,$ 

paved parking spaces. Additional adjoining acreage is available. Adjacent to Arkansas Fish & Game District Office and Army National Guard Armory. Quick access to 4-lane US 79 with a broadband fiber trunk line both adjacent to business park location. Built offices totaling 3,000 SF. Reception area with adjoining large room and kitchen area. Building has 3 drive-in doors and one loading dock. Central heat & air. Entergy electric service and CenterPoint Energy gas service. Municipal water and sewer; 6 toilets. Wet sprinkler system throughout building. Drop ceiling with 8' clearance. 6" concrete floors.

## **Contact Information**

Marketing contact is James Lee Silliman, Executive Director of the Ouachita Partnership for Economic Development.

Call 870-818-3778 or email @ caidcark@yahoo.com

www.teamcamden.com