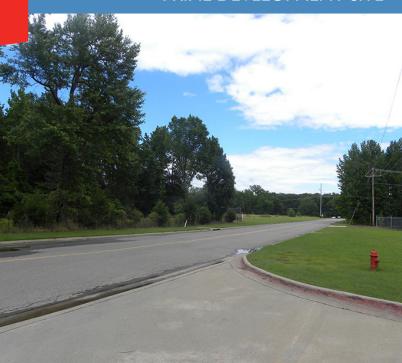

## Land for Sale

25+/- ACRES AVAILABLE

Commercial Advisors presents this outstanding development opportunity. The site is located on the west side of S. Elmira Road at its intersection with Fairway Boulevard in the city of Russellville, Pope County, Arkansas.

#### **PROPERTY FEATURES**

- Area uses include light industrial, manufacturing, warehouse distribution, residential
- Parcel ID: 857-10057-0006
- Zoned MI Light Industrial, City of Russellville
- Approx. 875' along S. Elmira Ave. and 1268' on Fairway Blvd.
- I/2 mile south of U.S. 64 / Main Street
- Generally level topography
- Per FEMA website, property is not subject to flooding
- Latitude 35° 16' 8.04"; Longitude 93° 6' 18.72"