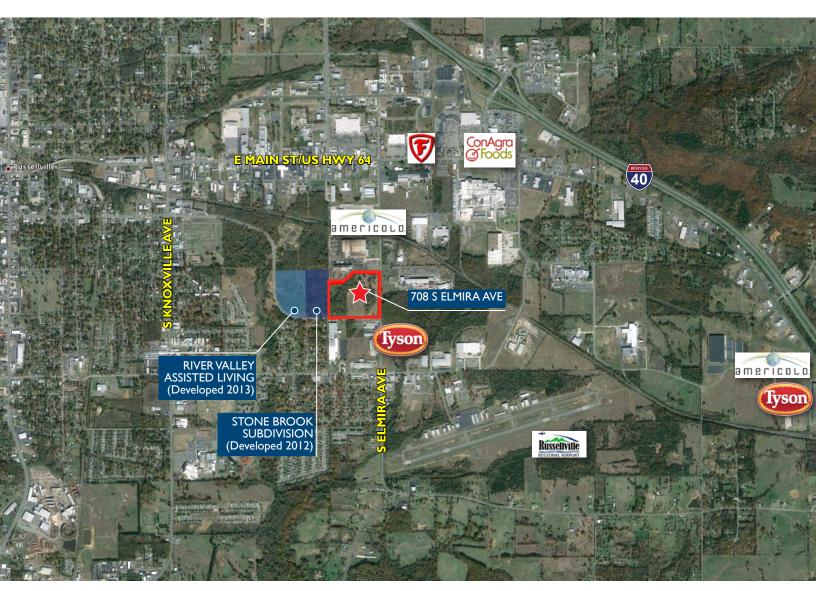

#### **PROPERTY FEATURES**

- Area uses include light industrial, manufacturing, warehouse distribution, residential
- Parcel ID: 857-10057-0006
- Zoned MI Light Industrial, City of Russellville
- Approx. 875' along S. Elmira Ave. and 1268' on Fairway Blvd.
- I/2 mile south of U.S. 64 / Main Street
- Generally level topography
- Per FEMA website, property is not subject to flooding
- Latitude 35° 16' 8.04"; Longitude 93° 6' 18.72"

## Land for Sale

25+/- ACRES AVAILABLE

Commercial Advisors presents this outstanding development opportunity. The site is located on the west side of S. Elmira Road at its intersection with Fairway Boulevard in the city of Russellville, Pope County, Arkansas.