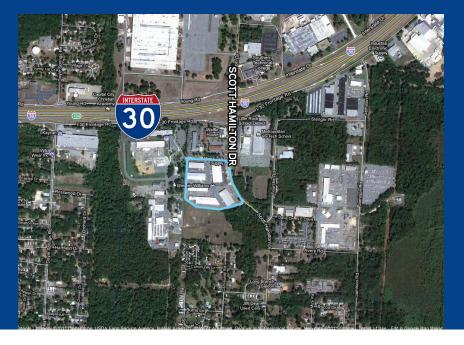

## 8100-8124 Scott Hamilton Dr & 3905 Cooperative Way, Little Rock, AR

## **Key Features**

- Space available: 4,000 12,500 SF
- · Lease rate: Negotiable
- CAM: \$0.82/SF
- Abundant parking
- Easy access to I-30
- Dock-high doors
- Tilt-wall concrete