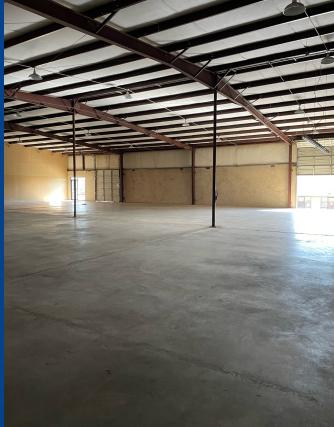

## **Key Features**

- Space available: 4,000 12,500 SF
- · Lease rate: Negotiable
- CAM: \$0.82/SF
- Abundant parking
- Easy access to I-30
- Dock-high doors
- Tilt-wall concrete