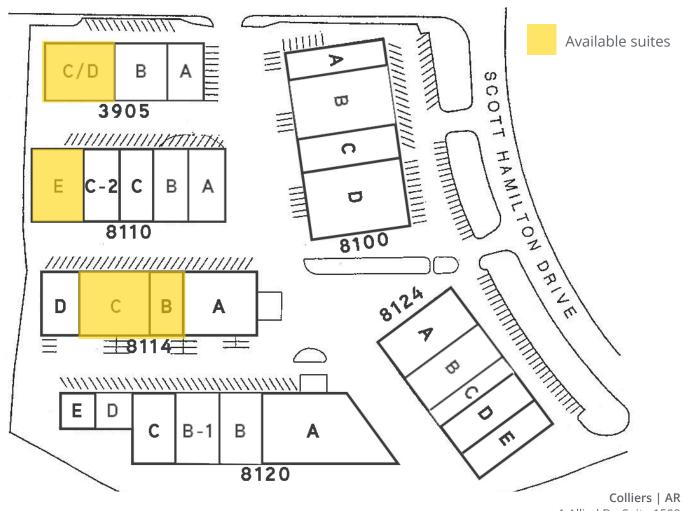

## **Key Features**

- Space available: 4,000 12,500 SF
- · Lease rate: Negotiable
- CAM: \$0.82/SF
- Abundant parking
- Easy access to I-30
- Dock-high doors
- Tilt-wall concrete