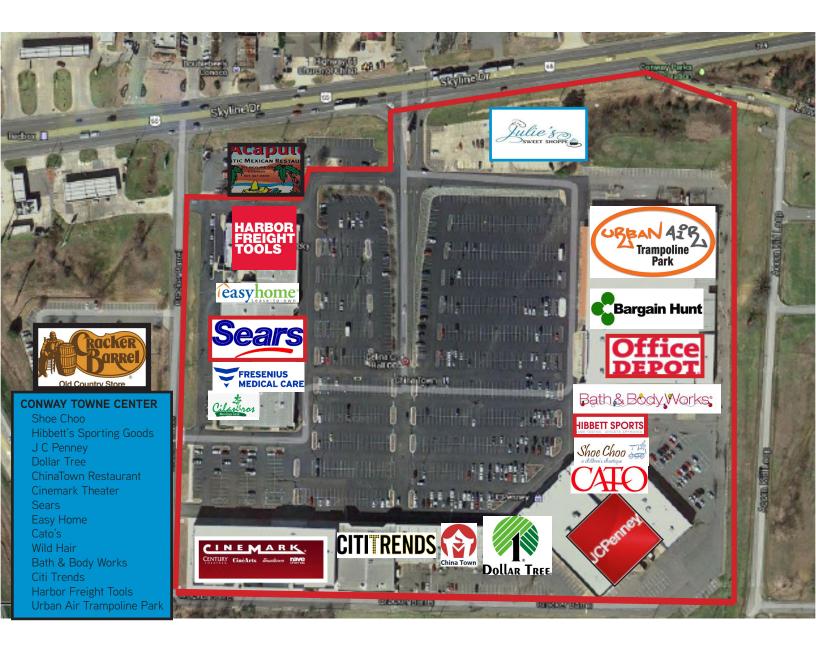

#### **Current Tenants**

Shoe Choo Bath and Body Works

Hibbett's Sporting Goods Sears

JC Penney Easy Home Dollar Tree Cato's

ChinaTown Restaurant
Cinemark Theater

Wild Hair

Office Depot

Harbor Freight Tools