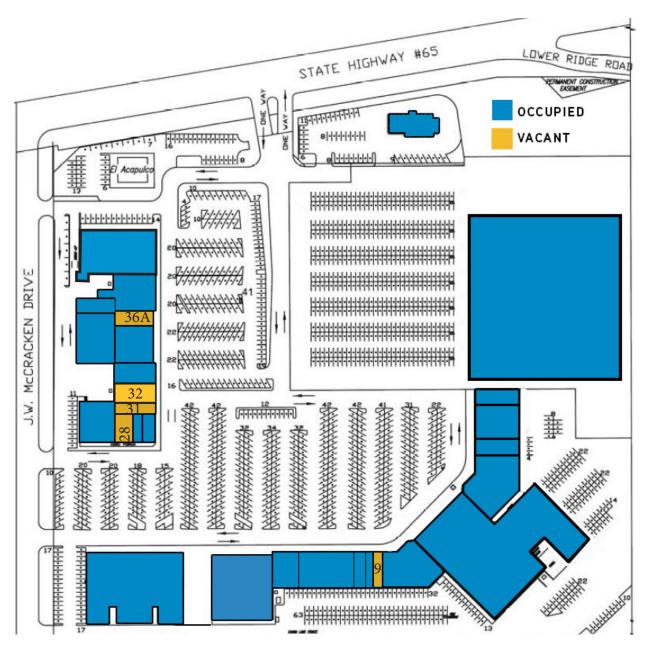

# Aerial

| Suite | Available SF | Lease Rate | Туре           |
|-------|--------------|------------|----------------|
| 9     | 1,400        | \$12.00    | Shop (in-line) |
| 28    | 1,890        | \$12.00    | Shop (in-line) |
| 31    | 1,956        | \$12.00    | Shop (in-line) |
| 32    | 3,340        | \$12.00    | Shop (in-line) |
| 36A   | 2,921        | \$12.00    | Shop (in-line) |