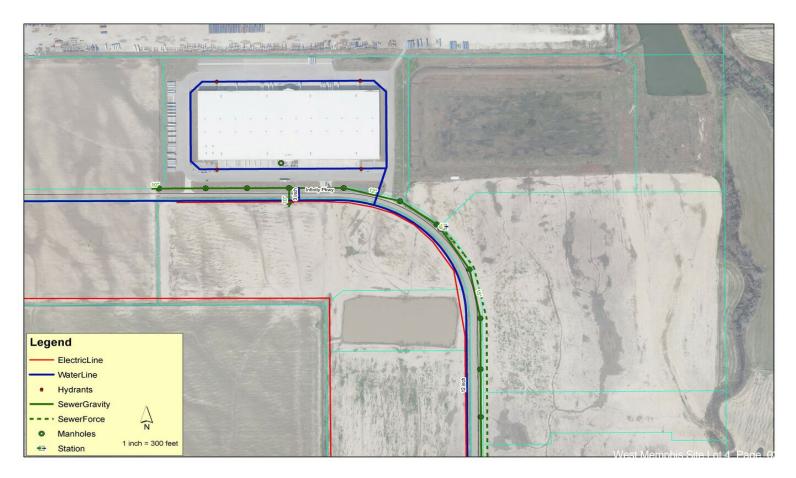

# Wylie Spur Logistic Building 3251 Infinity Way park, West Memphis, AR 72301

#### 3251 Infinity Way park, West Memphis, AR 72301

Marion/West Memphis is second to Chicago in the number of western and eastern rail connections

West Memphis/Marion terminal is the eastern terminus for Mexican rail traffic.