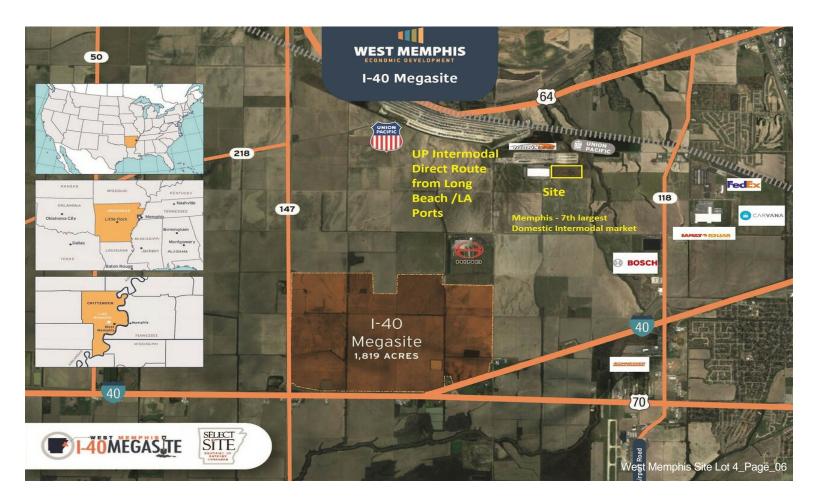

Memphis...

- Adjacent to UP Marion Rail Terminal
- Private gate to adjacent container yard to store and service trailers
- Substantial drayage saving for heavy haul containers

New Construction 600,000 sf DC - adjacent to UP Marion Terminal.Private Gate to adjacent Container Yard.