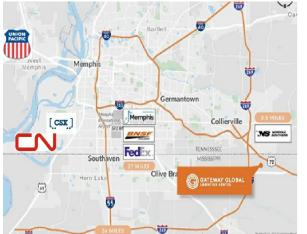

## Wylie Spur Logistic Building

Upon Request

Marion/West Memphis is second to Chicago in the number of western and eastern rail connections

West Memphis/Marion terminal is the eastern terminus for Mexican rail traffic.

#### 3251 Infinity Way park, West Memphis, AR 72301

Marion/West Memphis is second to Chicago in the number of western and eastern rail connections

West Memphis/Marion terminal is the eastern terminus for Mexican rail traffic.

All 5 Class 1 railroads serve Memphis, a top-10 metro for the number of employees in logistics industry