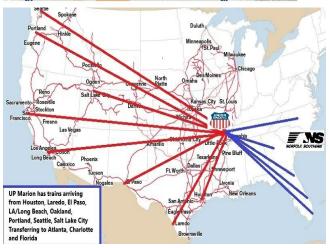

Rural setting equals lower levels of container theft, a growing problem costing billions of dollars a year

UP has Z trains to and from L.A. (56 hours transit time from Marion to LA).

Opportunity Zone, Free Trade Zone, Property Tax Abatement and Intermodal Improvement District. After 10 yrs. OZ offers an increased return of over 30% vs Non-OZ investment.