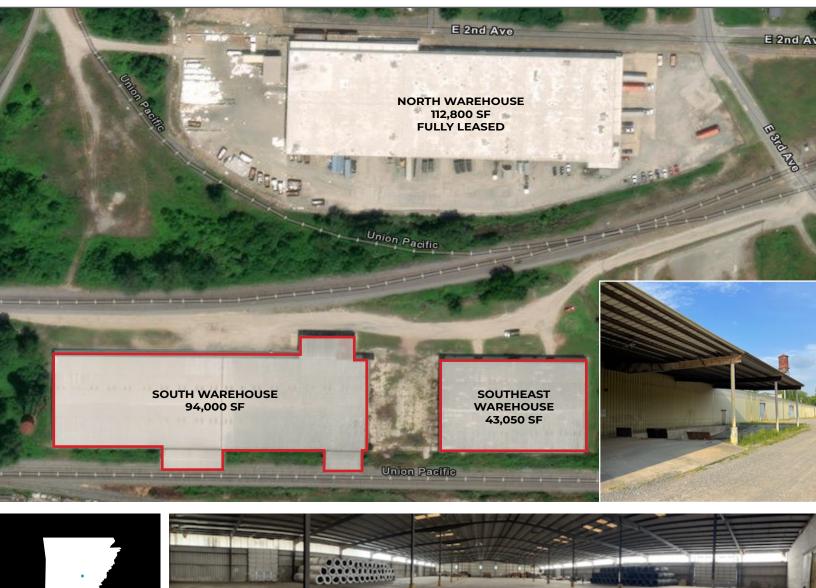

# Warehouse Space Available for Lease

200 S Byrd St | Pine Bluff, AR 71601

### SITE PROFILE

- Rail-served by Union Pacific
- Transloading from the nearby Port of Pine Bluff by truck or rail to warehousing
- Multiple loading docks and bays
- Water available at each building
- Outdoor storage areas