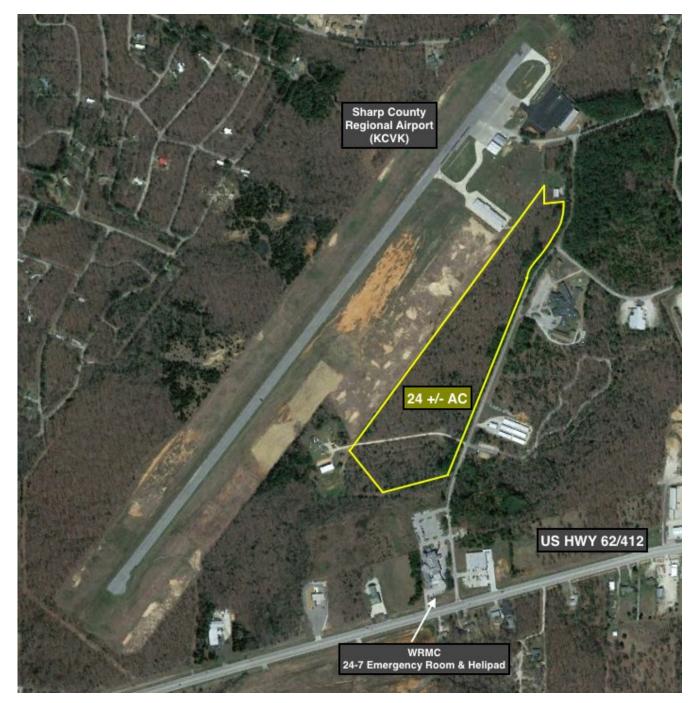

## **EXCELLENT DEVELOPMENT POTENTIAL W/GREAT LOCATION!**

24 +/- Acres of flat undeveloped commercial land. Located in Cherokee Village, Arkansas. Zoned commercial. Property has access to sewer and water. Easy access to US Highway 62/412 via Hospital Drive. Adjoining Sharp County Regional Airport.