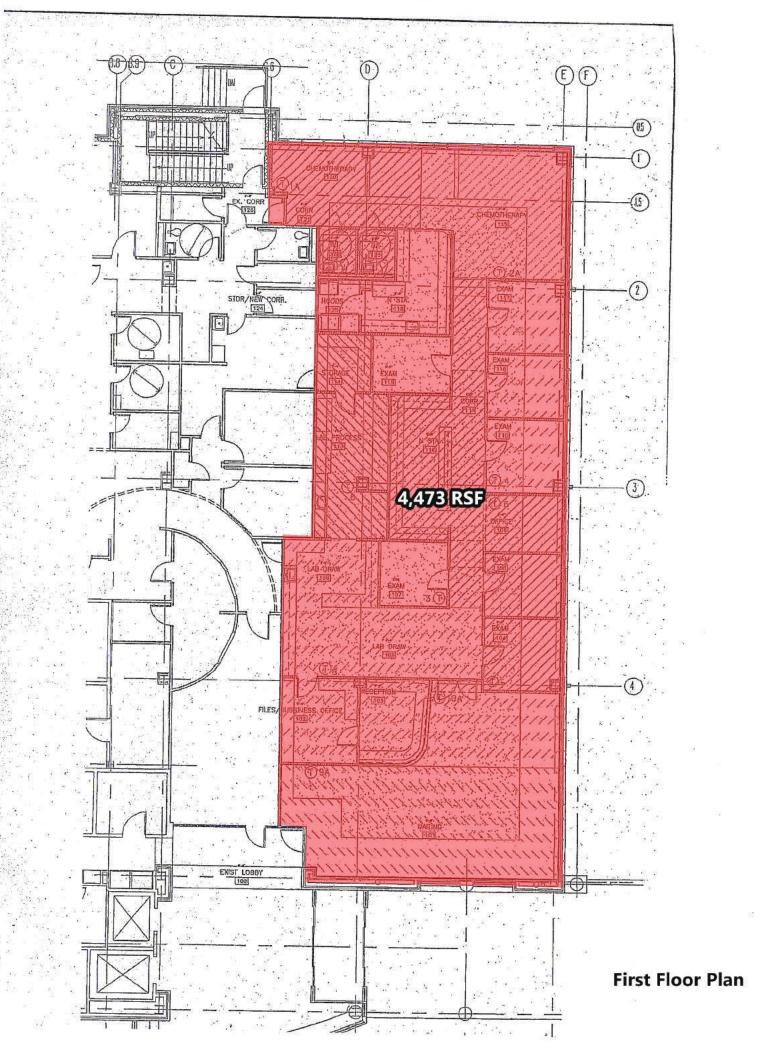

### **AVAILABLE**

Sale: 45,444 SFLease: 17,577 SF

1st floor: 4,473 RSF 2nd floor: 2,700 RSF 4th floor: 10,404 RSF

## PROPERTY PHOTOS - 1ST FLOOR