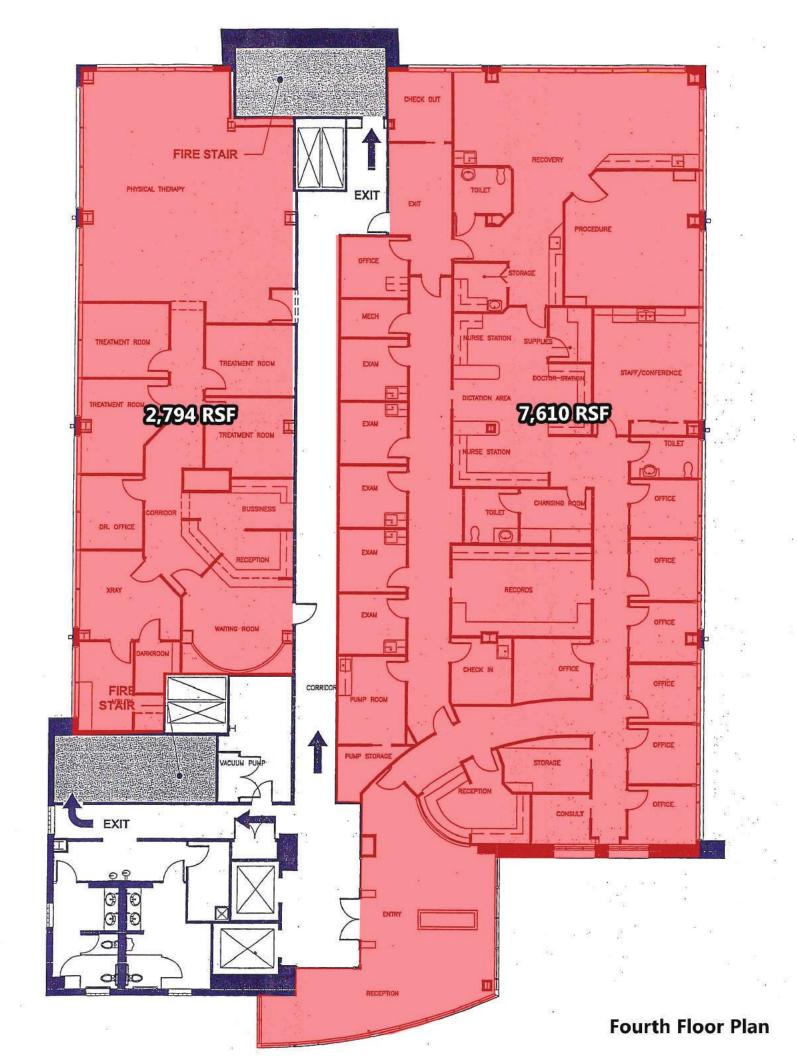

ble

Lease: \$26/SF Full Service (excluding janitorial)

#### **COMMENTS**

- Beautiful Class 'A' medical office building.
- Located in the heart of the Medical Corridor.
- Covered drop off and pick up.
- Operating Imaging Center on site.
- Tenant Improvement allowance available.

### FOR MORE INFORMATION

Thomas Schmidt 501.244.7569 • 501.375.3200 tschmidt@flakeandkelley.com

Eddie Bailey 501.244.7508 • 501.375.3200 ebailey@flakeandkelley.com James Harkins 501.244.7502 • 501.375.3200 jharkins@flakeandkelley.com



425 W. Capitol Ave, #300 Little Rock, AR 72201 TEL: 501.375.3200 FAX: 501.374.9537

A MEMBER OF

CHAIN\_INKS
RETAIL ADVISORS

flakeandkelley.com





# FLAKE & KELLEY

## PROPERTY PHOTOS - 1ST FLOOR













# **Second Floor Plan**





## PROPERTY PHOTOS - 2ND FLOOR











# FLAKE & KELLEY

## PROPERTY PHOTOS - 4TH FLOOR