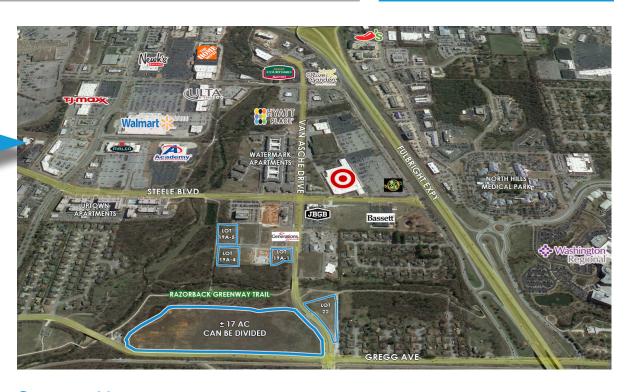

#### LOCATION

 Located off Steele Blvd. and Van Asche Drive in Uptown Fayetteville Area

#### **HIGHLIGHTS**

- Easy access to I-49/Fulbright Expy
- Close to Washington Regional Hospital
- Excellent location for office space