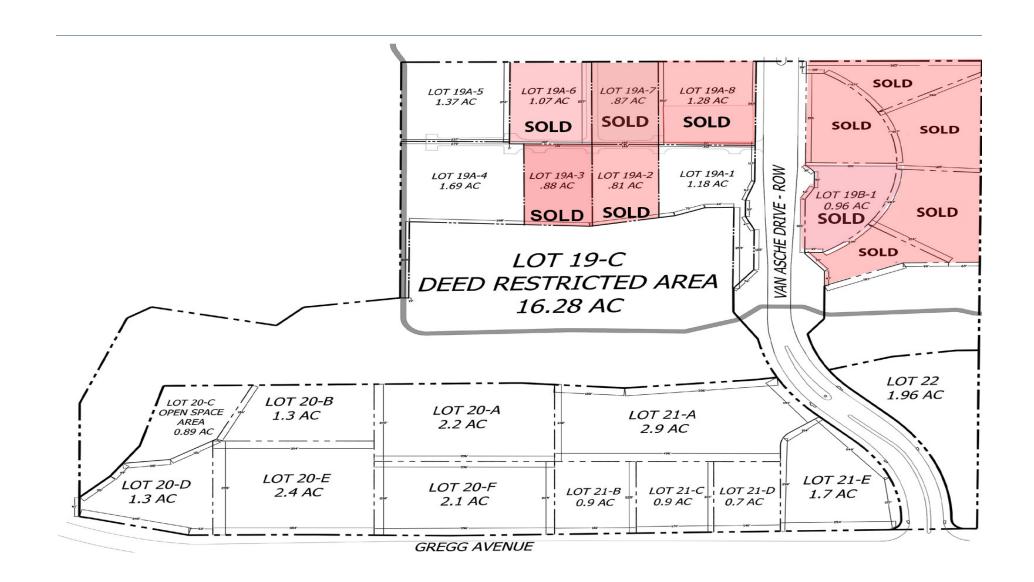

alrealtyllc.com

479.466.7164

Eric Boen

eboen@commercialrealtyllc.com

Commercial Realty NWA, LLC

3732 N. Investment Drive, Suite 3 | Fayetteville, AR 72703 | 479 935 4397

The statements, terms and conditions set forth in this advertisement are deemed reliable but not guaranteed and remain, at all times, subject to change by the property owner(s) without notice. The property owner(s) reserve the right, at its sole and absolute discretion to adjust the price and remove the property from the market at any time without notice. The property owner(s) reserves the right to reject any and all offers and transactions are subject to the execution of the definitive agreements. Commercial Realty, LLC makes no guarantees, representations or warranties regarding its accuracy.

# Commercial Realty