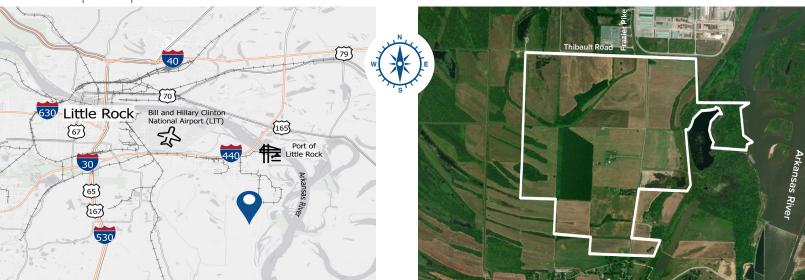

## **Little Rock Port Megasite**

Little Rock, Arkansas

ArkansasSiteSelection.com/Little Rock Port Megasite

The Little Rock Port Megasite is a planned 1000+ acre site located within one of the fastest growing industrial parks in the southeastern United States, assembled for the purposes of job creation and investment. Currently, the City of Little Rock (Little Rock Port Authority) controls 875 acres with the ability to obtain 1000+. The site is served by the Little Rock Port Authority Shortline rail, providing connections to the Union Pacific and BNSF. The site is located five minutes from the Little Rock National Airport and 10 minutes from downtown Little Rock, providing access to a regional population of over one million people. All site due diligence is available upon request.

City of Little Rock Controlled **875** ACRES Potential **+1000** ACRES

|                                                                                                        | HIGHLIGHTS                                                          |                                                     |                                                                                                 |                                                                            |
|--------------------------------------------------------------------------------------------------------|---------------------------------------------------------------------|-----------------------------------------------------|-------------------------------------------------------------------------------------------------|----------------------------------------------------------------------------|
| Transportation Infrastructure                                                                          |                                                                     |                                                     |                                                                                                 |                                                                            |
| I-440<br>I-530<br>I-30                                                                                 | <b>DISTANCE</b><br>2.1 Miles<br>4.2 Miles<br>4.2 Miles<br>7.8 Miles |                                                     | RAIL<br>Little Rock Port Railroad<br>Union Pacific Railroad<br>AIRPORT                          | DISTANCE<br>0.4 Miles<br>2.4 Miles<br>DISTANCE                             |
| State Hwy 365                                                                                          | <b>DISTANCE</b><br>2.4 Miles<br>3 Miles                             | <ul> <li>✓</li> <li>✓</li> </ul>                    | Little Rock National (LIT)<br>North Little Rock Mun (ORF<br><b>PORTS</b><br>Port of Little Rock | 3.6 Miles                                                                  |
| Utility Providers                                                                                      |                                                                     | Demographics                                        |                                                                                                 |                                                                            |
| ELECTRICITY<br>Entergy                                                                                 |                                                                     | Ĵ                                                   | POPULATION (2024 ESRI)60 Minute Drive Time8                                                     | )<br>392,941                                                               |
| NATURAL GAS<br>Summit Utilities                                                                        |                                                                     | G                                                   | TOTAL DAYTIME POPUL         60 Minute Drive Time       9                                        | <b>ATION (2024 ESRI)</b><br>006,079                                        |
| <b>FIBER-OPTIC</b><br>AT&T and Unite Private Networks                                                  |                                                                     | G                                                   |                                                                                                 | PULATION 16+ (2024 ESRI)<br>26,423                                         |
| TELECOMMUNICATIONS<br>AT&T and Unite Private Networks                                                  |                                                                     | \$                                                  | AVERAGE HOUSEHOLD<br>60 Minute Drive Time                                                       | <b>INCOME (2024 ESRI)</b><br>\$87,690                                      |
| WATER & SEWER<br>Central Arkansas Water,<br>LR Water Reclamation Authority                             |                                                                     | \$                                                  | <b>PER CAPITA INCOME (20</b> 60 Minute Drive Time                                               | <b>535</b> ,940                                                            |
|                                                                                                        |                                                                     |                                                     |                                                                                                 |                                                                            |
| SITE MAPPING WAT                                                                                       | TCH SITE VIDEOS                                                     | 30                                                  | 50 PHOTO TOUR                                                                                   | CERTIFICATION<br>DOCUMENTS                                                 |
| Little Rock Regional<br>Chamber of Commerce                                                            |                                                                     | Entergy Arkansas<br>Business & Economic Development |                                                                                                 |                                                                            |
| <b>Jay Chesshir, CCE</b><br>President & CEO<br>jchesshir@littlerockchamber.cor<br>O: 501.377.6002      | n                                                                   | Proj<br>cmu                                         | r <b>is D. Murphy</b><br>ject Manager<br>urph4@entergy.com<br>501.786.7173                      | Bentley Story<br>Project Manager<br>wstory1@entergy.com<br>O: 870.270.0712 |
| Jack Thomas, CECD<br>Vice President, Economic Deve<br>jthomas@littlerockchamber.com<br>O: 501.377.6007 |                                                                     | Pro<br>kho                                          | therine Holmstrom<br>ject Manager<br>Ilmst@entergy.com<br>370.830.2308                          |                                                                            |